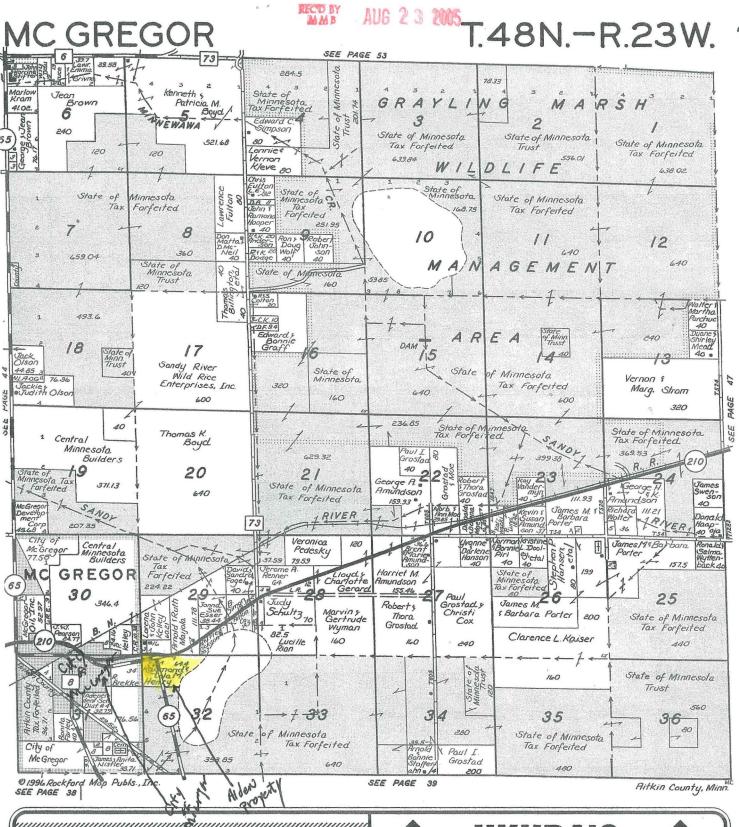

## IN THE MATTER OF THE PETITION OF CERTAIN PERSONS FOR ANNEXATION PURSUANT TO MINNESOTA STATUTES 414.033, SUBD. 5

| TO:            | Council of the City of McGregor, Minnesota                                                                                                                                                                                                                                                                                                                    |
|----------------|---------------------------------------------------------------------------------------------------------------------------------------------------------------------------------------------------------------------------------------------------------------------------------------------------------------------------------------------------------------|
|                | AND                                                                                                                                                                                                                                                                                                                                                           |
|                | Department of Administration Municipal Boundary Adjustments 300 Centennial Office Building 658 Cedar Street St. Paul, MN 55155 (651) 284-3383                                                                                                                                                                                                                 |
|                | IONER(S) STATE: The property owner or a majority of the property owners in number are ed to commence a proceeding under M.S. 414.033, Subd. 5.                                                                                                                                                                                                                |
| It is he       | reby requested by:                                                                                                                                                                                                                                                                                                                                            |
|                | Xthe sole property owner; orall of the property owners, ora majority of the property owners                                                                                                                                                                                                                                                                   |
| McGre<br>comme | area proposed for annexation to annex certain property described herein lying in the Town of egor to the City of McGregor, County of Aitkin, Minnesota. (Where the petition is enced by a municipality or town, the petition must include the appropriate action by the sing body, including the citation to the resolution, ordinance, or notice of intent.) |
| The are        | ea proposed for annexation is described as follows:                                                                                                                                                                                                                                                                                                           |
|                | Government Lot 7 and the Northwest Quarter of the Northwest Quarter of Section 32, Township 48, Range 23.                                                                                                                                                                                                                                                     |
| 1.             | There is one property owner in the area proposed for annexation.                                                                                                                                                                                                                                                                                              |
| 2.             | One property owner has signed this petition.                                                                                                                                                                                                                                                                                                                  |
| 3.             | Said property is unincorporated, abuts on the city's east boundary, and is not included within any other municipality.                                                                                                                                                                                                                                        |
| 4.             | The area of land proposed for annexation, in acres, is:                                                                                                                                                                                                                                                                                                       |
|                | 64.4 acres Unplatted 0 acres Platted 64.4 acres Total                                                                                                                                                                                                                                                                                                         |

McGregor, Minnesota 55760

(218) 768-2500

(218) 768-2666 ONE MILE NORTH OF MC GREGOR