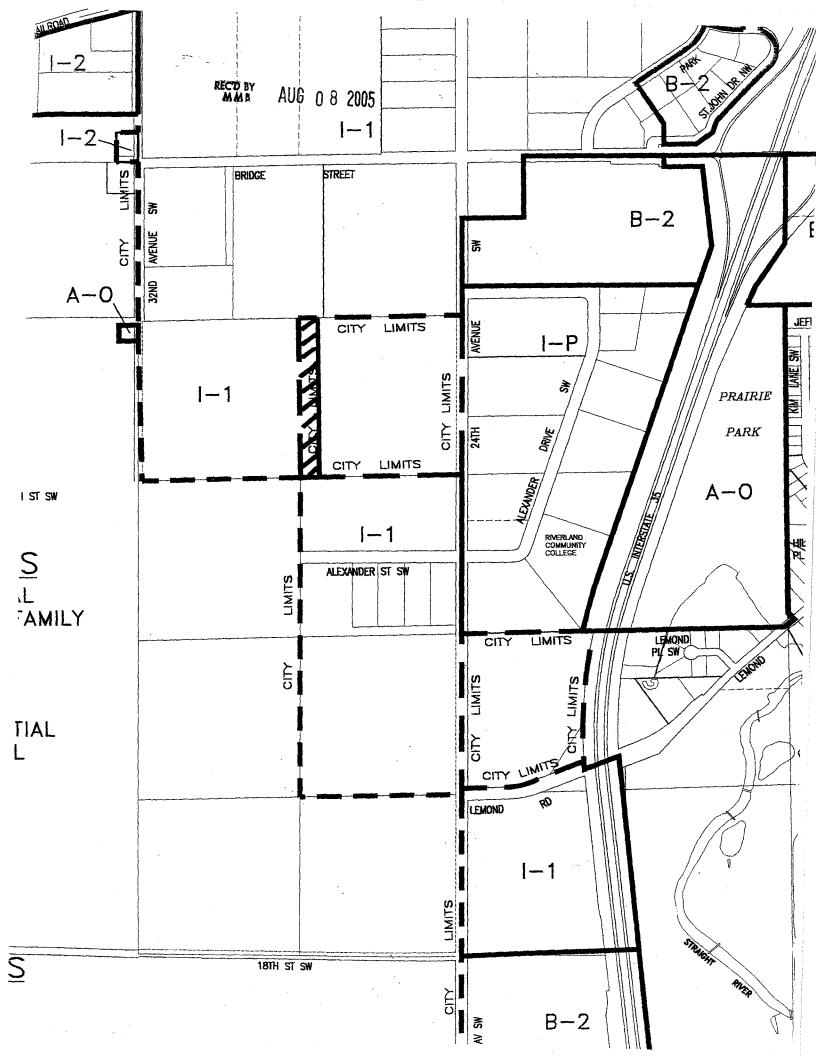

WHEREAS, the property described lies in the Northeast Quarter of the Northwest Quarter of Section 17, Township 107 North, Range 20 West and comprises 5 acres; and

WHEREAS, said property is suitably conditioned for and needs urban government; and

SECTION 3. Zone Class shall be applied as follows:

Property being annexed shall be placed in the I-1 light industry zoning district.

<u>SECTION 4</u>. This ordinance is enacted pursuant to the provisions of Minnesota Statutes, Chapter 414, Section 414.033, Subd. 2 (3).