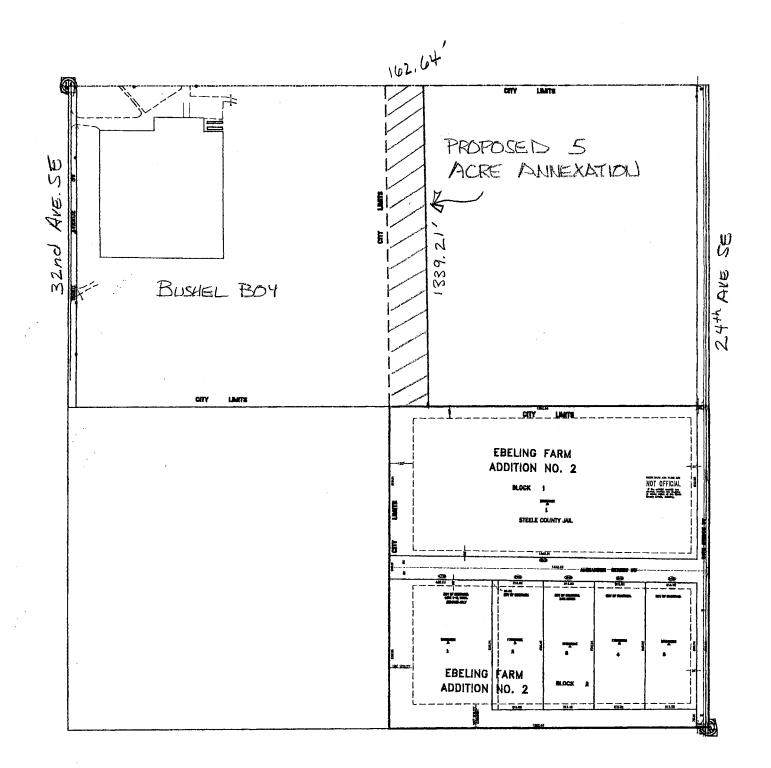

WHEREAS, the property described lies in the Northeast Quarter of the Northwest Quarter of Section 17, Township 107 North, Range 20 West and comprises 5 acres; and

WHEREAS, said property is suitably conditioned for and needs urban government; and

All that part of the Northeast Quarter of the Northwest Quarter of Section 17, Township 107 North, Range 20 West, Steele County, Minnesota, described by: Beginning at the northwest corner of said Northeast Quarter of the Northwest Quarter; thence South 00 degrees 09 minutes 56 seconds West, assumed bearing, 1339.41 feet to the southwest corner of said Northeast Quarter of the Northwest Quarter; thence North 89 degrees 21 minutes 15 seconds East 162.64 feet along the south line of said Northeast Quarter of the Northwest Quarter; thence North 00 degrees 09 minutes 56 seconds East 1339.21 feet to the north line of said Northeast Quarter of the Northwest Quarter; thence South 89 degrees 25 minutes 24 seconds West 162.64 feet to beginning.

Containing 5 acres, more or less.

be and the same hereby is annexed to the City of Owatonna and shall, upon the effective date of this ordinance, become a part of the City of Owatonna as effectively as if it had been originally a part thereof, and the corporate limits of said City of Owatonna are hereby extended to include said land.

SECTION 3. Zone Class shall be applied as follows:

Property being annexed shall be placed in the I-1 light industry zoning district.

<u>SECTION 4</u>. This ordinance is enacted pursuant to the provisions of Minnesota Statutes, Chapter 414, Section 414.033, Subd. 2 (3).