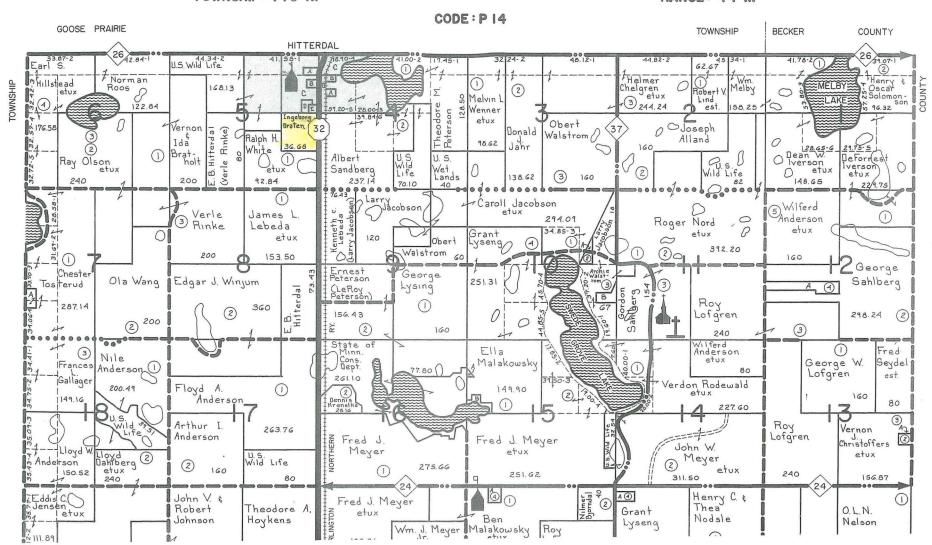

See attachments for filing fee and map requirements.

Rev. 4/03

The Northeast Quarter of the Southeast Quarter (NEWSEW) of Section Five (5), Township One Hundred Forty (140), Range Forty-four (44), Clay County, Minnesota, less that part thereof described as follows:

All that part of the Northeast Quarter of the Southeast Quarter (NEWSEW) of Section Five (5), Township One Hundred Forty (140) North of Range Forty-four (44) West of the Fifth Principal Meridian, Clay County, Minnesota that lies North of a line that lies 2337.50 feet North of and parallel with the South line of said Section 5; East of a line that lies 846.89 feet West and parallel with the East line of said Section 5; and West of the West right-of-way line of Minnesota State Highway Number 32 as it is now constructed over and across the Northeast Quarter of the Southeast Quarter,

## HIGHLAND GROVE

REC'D BY

MAY 0 9 2005

TOWNSHIP: 140 N.

RANGE: 44 W.