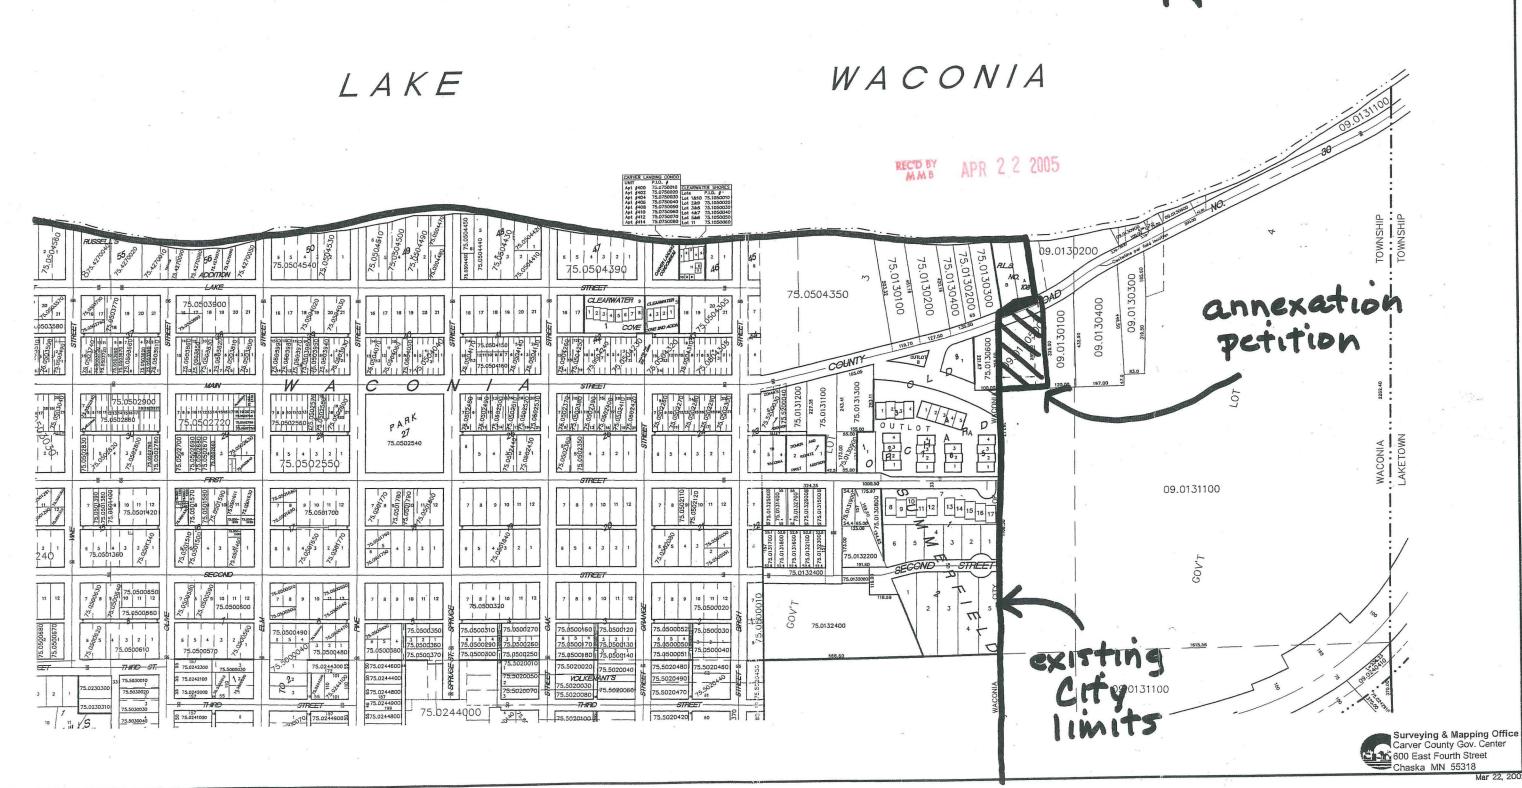

16, Range 25.
- 2. Beginning at an iron post 1016.5 feet West and 1165 feet North of the Southeast corner of Section 13, Township 116 North, Range 25 West; thence West 83 feet to an iron post; thence South 47 feet to an iron post; thence

West 367 feet to the point of beginning for the tract to be described; thence North 280 feet more or less to a point 33 feet South of the center line of what was Trunk Highway No. 5; thence North 68 degrees East to a point which would be intersected by a line drawn parallel to and 50 feet East of the West line of the parcel herein described; thence South and parallel to said West line 325 feet more or less to a point 50 feet East of the point of beginning, situated in Lot 3, Section 13, Township 116 North, Range 25 West.

## S 1/2 SEC. 13, T.116, R.25