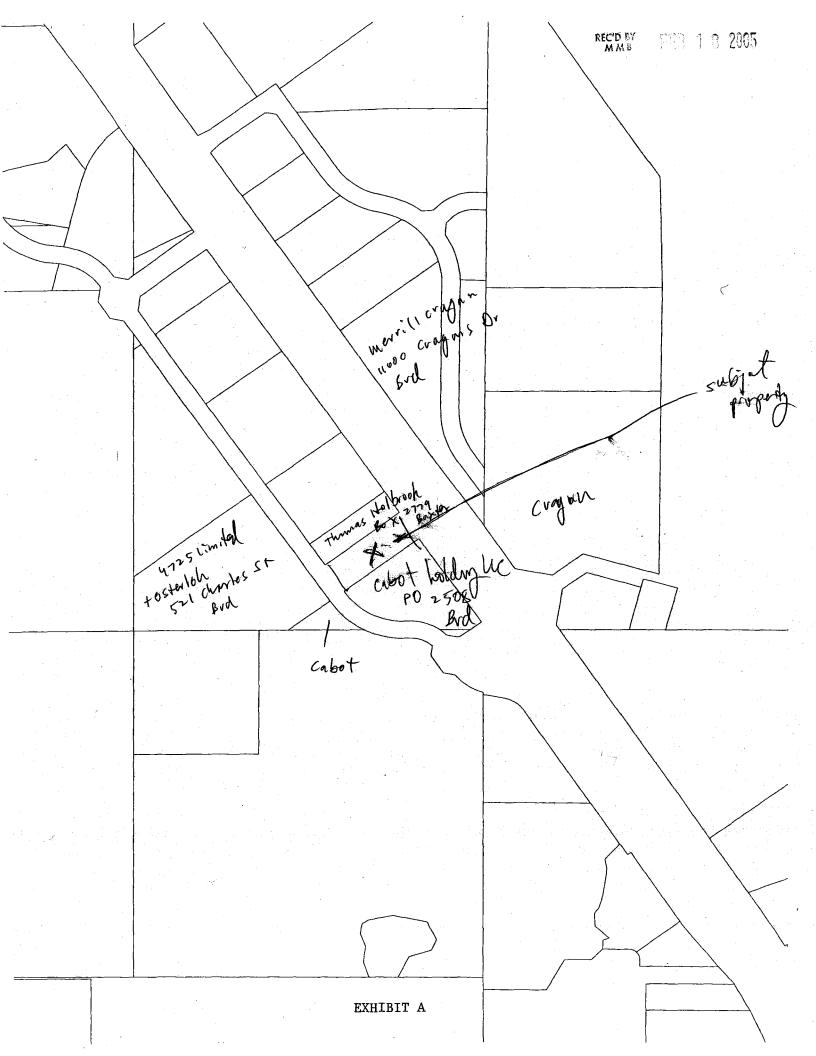

WHEREAS said Annexation Petition is on file at City Hall and a map showing the area to be annexed being attached hereto as Exhibit "A", which is incorporated herein by reference; and

WHEREAS, the City has provided 30 day written notice of this public hearing to the owner and all adjacent land owners and an affidavit of such service is on file at City Hall;

PART OF THE WEST HALF OF THE NORTHEAST QUARTER SECTION 31, TOWNSHIP 134, RANGE 28, CROW WING COUNTY, MINNESOTA, DESCRIBED AS FOLLOWS: COMMENCING AT THE SOUTHEAST CORNER OF SAID WEST HALF OF THE NORTHEAST QUARTER; THENCE NORTH 01 DEGREES 48 MINUTES 06 SECONDS EAST, AN ASSUMED BEARING, 19.56 FEET ALONG THE EAST LINE OF SAID WEST HALF OF THE NORTHEAST QUARTER TO THE WESTERLY RIGHT OF WAY LINE OF U.S. HIGHWAY #371; THENCE NORTH 34 DEGREES 14 MINUTES 56 SECONDS WEST 406.87 FEET ALONG SAID RIGHT OF WAY LINE TO A 1/2 INCH IRON PIPE BEING THE POINT OF BEGINNING; THENCE NORTH 34 DEGREES 14 MINUTES 56

SECONDS WEST 125 FEET CONTINUING ALONG SAID RIGHT OF WAY LINE TO A 1/2 INCH IRON PIPE; THENCE SOUTH 55 DEGREES 45 MINUTES 04 SECONDS WEST 350 FEET TO A 1/2 INCH IRON PIPE; THENCE SOUTH 34 DEGREES14 MINUTES 56 SECONDS EAST 125 FEET; THENCE NORTH 55 DEGREES 45 MINUTES 04 SECONDS EAST 350 FEET TO THE POINT OF BEGINNING, EXCEPT TRUNK HIGHWAY 371.