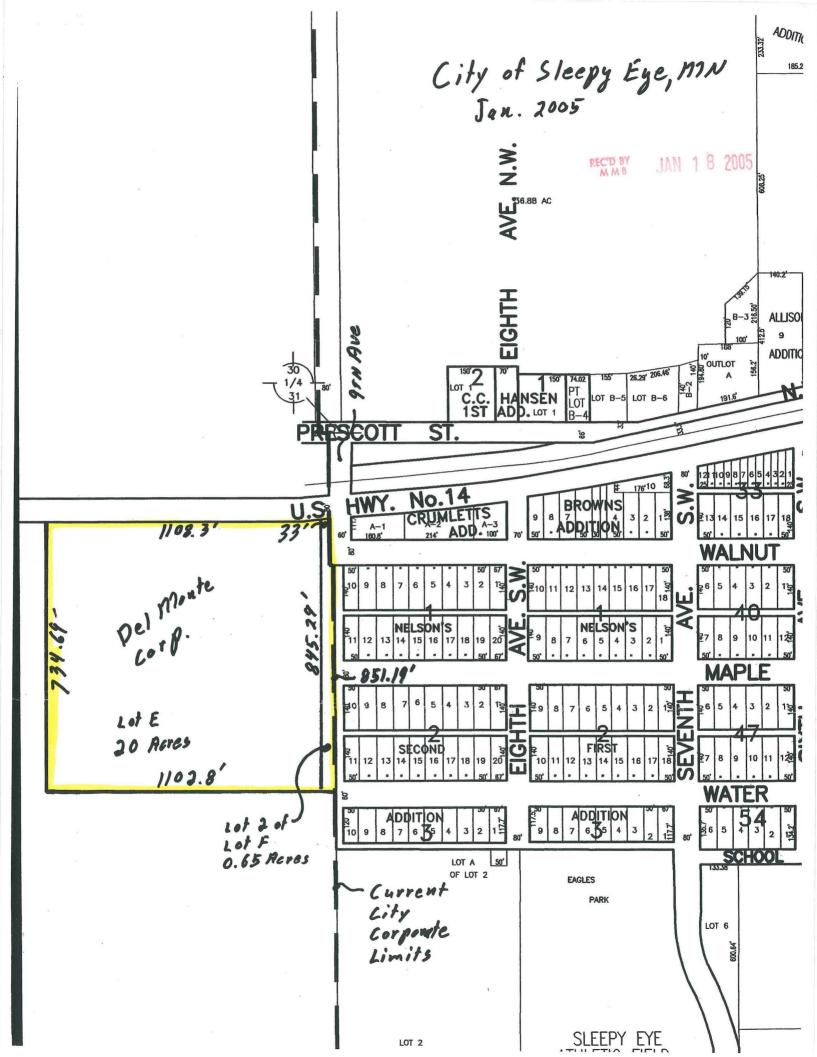

## ANNEXATION PETITION

In the matter of the Petition for Annexation of Certain Unincorporated Land to the City of Sleepy Eye, Minnesota:

The undersigned, Del Monte Corporation, a Delaware corporation with a principal business address of One Market @ the Landmark, San Francisco, California 94105 and a processing facility located at Hwy 14 West City Limits, Sleepy Eye, Minnesota 56085, herewith petitions for the annexation of the following described parcels of land located in Home Township, adjacent to the City of Sleepy Eye, legally described as follows:

Parcel ID:

R150.031.002.04.110

Legal Desc: SECT-31 TWP-110N Range-32W 20.65 ACRES

LOT 2 OF LOT F OF NW1/4 and LOT E OF NW1/4 of Section 31, Twp

110N Range 32W.

In connection with this Annexation Petition, the undersigned respectfully states: