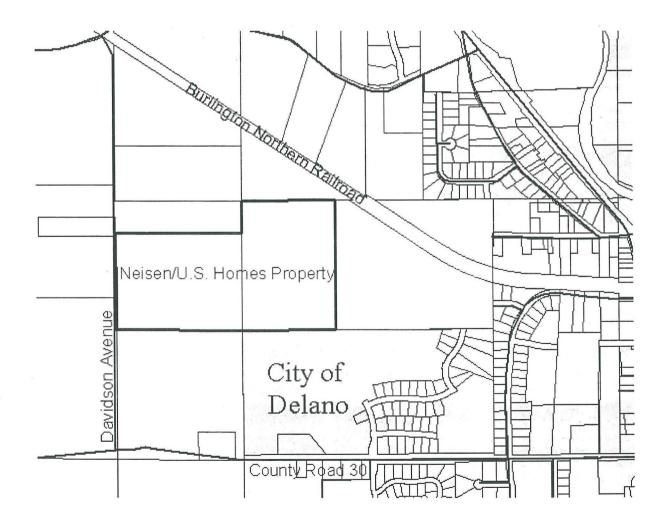

#### Exhibit A

The South thirty (30) ares of the Northeast Quarter of the Southeast Quarter of Section 10, Township 118, Range 25, also, the West thirty (30) acres of the North Half of the Southwest Quarter of Section 11, Township 118, Range 25, Wright County, Minnesota