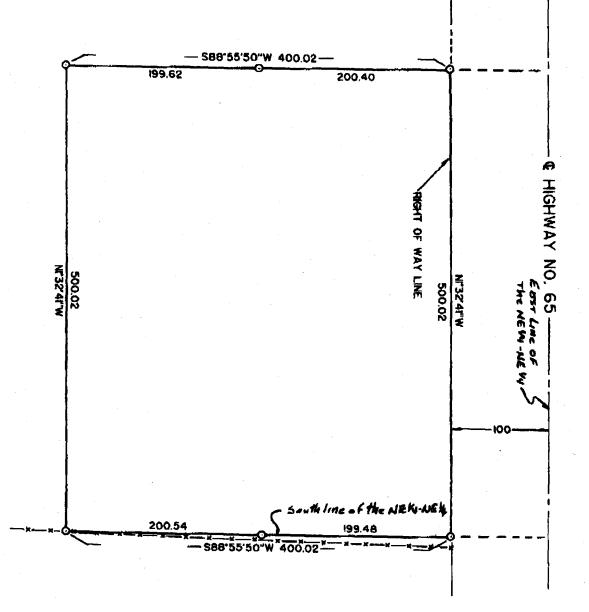

WHEREAS the City of McGregor has received a petition for annexation from Mathias Enderle, owner, to annex the following property into the City of McGregor:

The East 500 feet of the South 500 feet of the Northeast Quarter of the Northeast Quarter of Section Twenty-five, Township Forty-eight, Range Twenty-four, County of Aitkin, State of Minnesota.

## CERTIFICATE OF SURVEY

PART OF THE NEI/4-NEI/4 SEC. 25, TWP. 48, RGE. 24 AITKIN COUNTY, MINNESOTA

SCALE : I INCH = 100 FEET

- O IRON MONUMENT ESTABLISHED
- IRON MONUMENT FOUND

BEARING DATUM ASSUMED

MARVIN KOHOUT REGISTERED LAND SURVEYOR PO BOX 384 AITKIN MN 56431-0384 I-500-730-6673 OR 218-927-5452