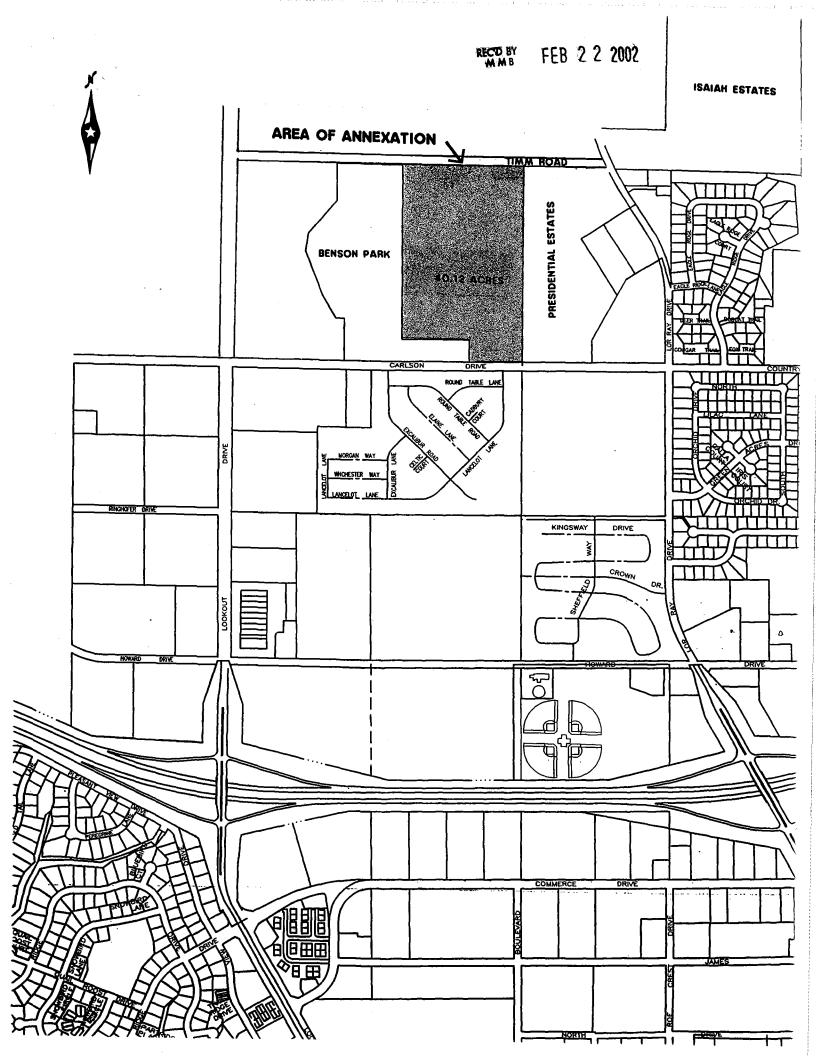

## IN THE MATTER OF THE PETITION FOR ANNEXATION OF PART OF THE NW 1/4 OF THE NW 1/4 OF SECTION 2, TOWNSHIP 108 RANGE 27 WEST BY THE CITY OF NORTH MANKATO FOR ANNEXATION PURSUANT TO MINNESOTA STATUTES 414.033, SUBD. 5

The area proposed for annexation is described as follows:

That part of the Northwest Quarter of the Northwest Quarter excepting the South 40 Feet and excepting the West 267 Feet and South 237 Feet of the West 857 Feet in Section 2 Township 108 Range 27 West, Nicollet County, Minnesota.

Said annexation parcel contains 40.12 acres, subject to any and all easements of record.

- 1. There are two property owners in the area proposed for annexation.
- 2. The property owners have signed this petition. (If the land is owned by both husband and wife, both must sign the petition to represent all owners.)
- 3. The population of the annexation area is 0.
- 4. Said property is unincorporated, abuts on the City's north boundary, and is not included within any other municipality.
- 5. The area of land to be annexed, in acres, is 40.12.

Platted 0 Unplatted 40.12 Total 40.12

- 6. The reason for the requested annexation is park development.
- 7. All of the annexation area is or is about to become urban or suburban in character.

The area proposed for annexation is not included in any area that has already been designated for 8. orderly annexation pursuant to M.S. 414.0325.