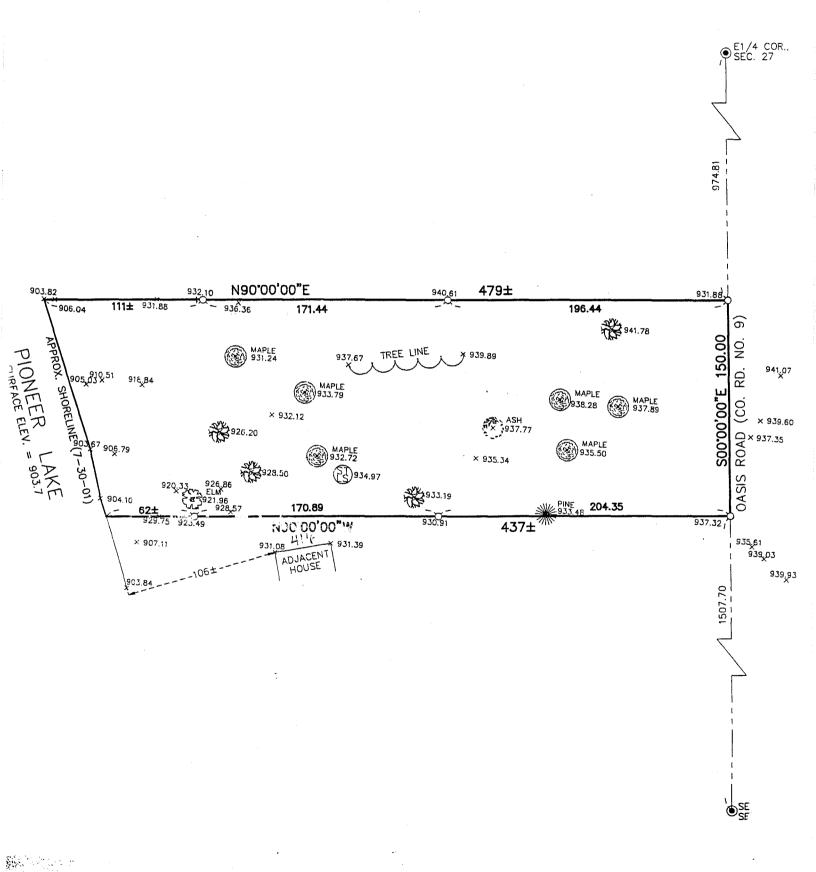

## AHachment A

All that part of Government Lot 5, Section 27, Township 34 North, Range 20, described as follows, to-wit: Commencing at the Southeast corner of said Section 27, thence North 0 degrees 00 minutes along the East line thereof 1507.7 feet North of said Section post at the Southeast corner of said Section 27, which is the point of beginning of the land herein conveyed; thence North on the Section line, a distance of 150.0 feet, thence running West at right angles a distance of 400.00 feet, more or less to the shore of Chisago Lake; thence Southerly along the shore of said lake to a point directly West of the point of commencement; thence running East to the point of commencement.