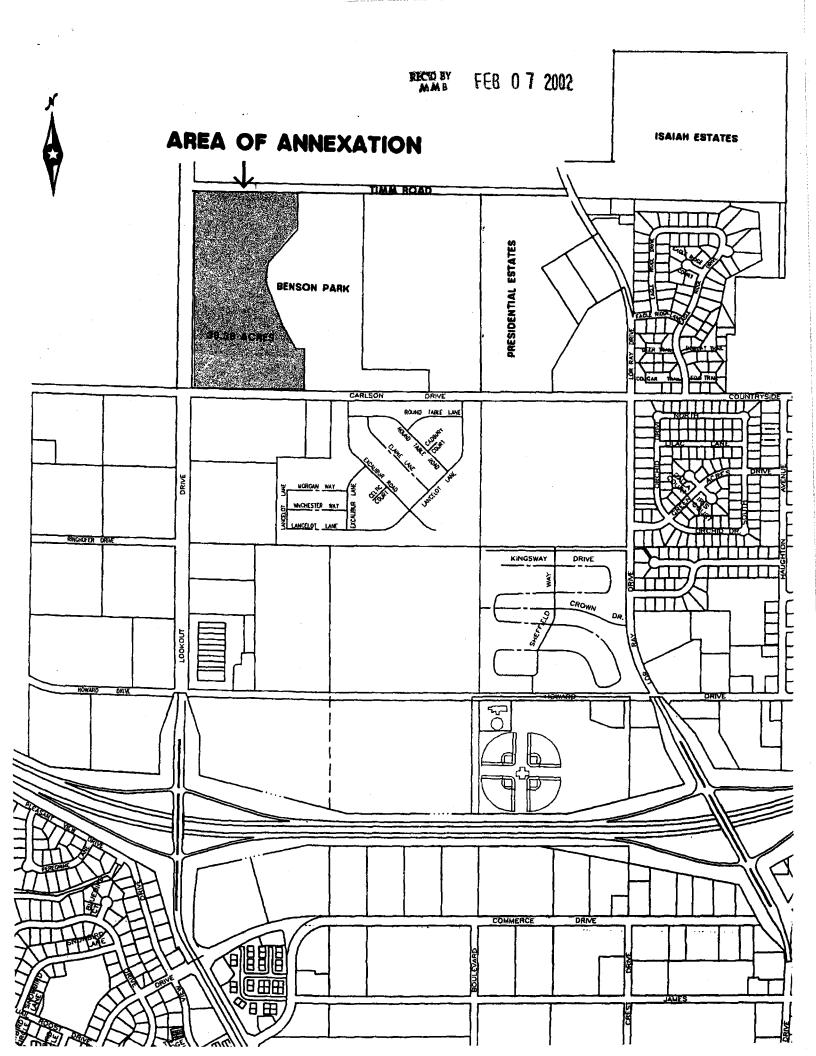

The area proposed for annexation is described as follows:

That part of the Northeast Quarter of the Northeast Quarter of Section 3 in Township 108 North Range 27 West, Nicollet County, Minnesota, which lies westerly of the westerly line of Northport No. 6, according to the plat thereof on file and of record with the Nicollet County Recorder.

Said annexation parcel contains 38.38 acres, subject to any and all easements of record.

- 1. There is one property owner in the area proposed for annexation.
- 2. The property owner has signed this petition. (If the land is owned by both husband and wife, both must sign the petition to represent all owners.)
- 3. The population of the annexation area is 0.
- 4. Said property is unincorporated, abuts on the City's north boundary, and is not included within any other municipality.
- 5. The area of land to be annexed, in acres, is 38.38.

Platted 0 Unplatted 38.38 Total 38.38

- 6. The reason for the requested annexation is residential/office development.
- 7. All of the annexation area is or is about to become urban or suburban in character.