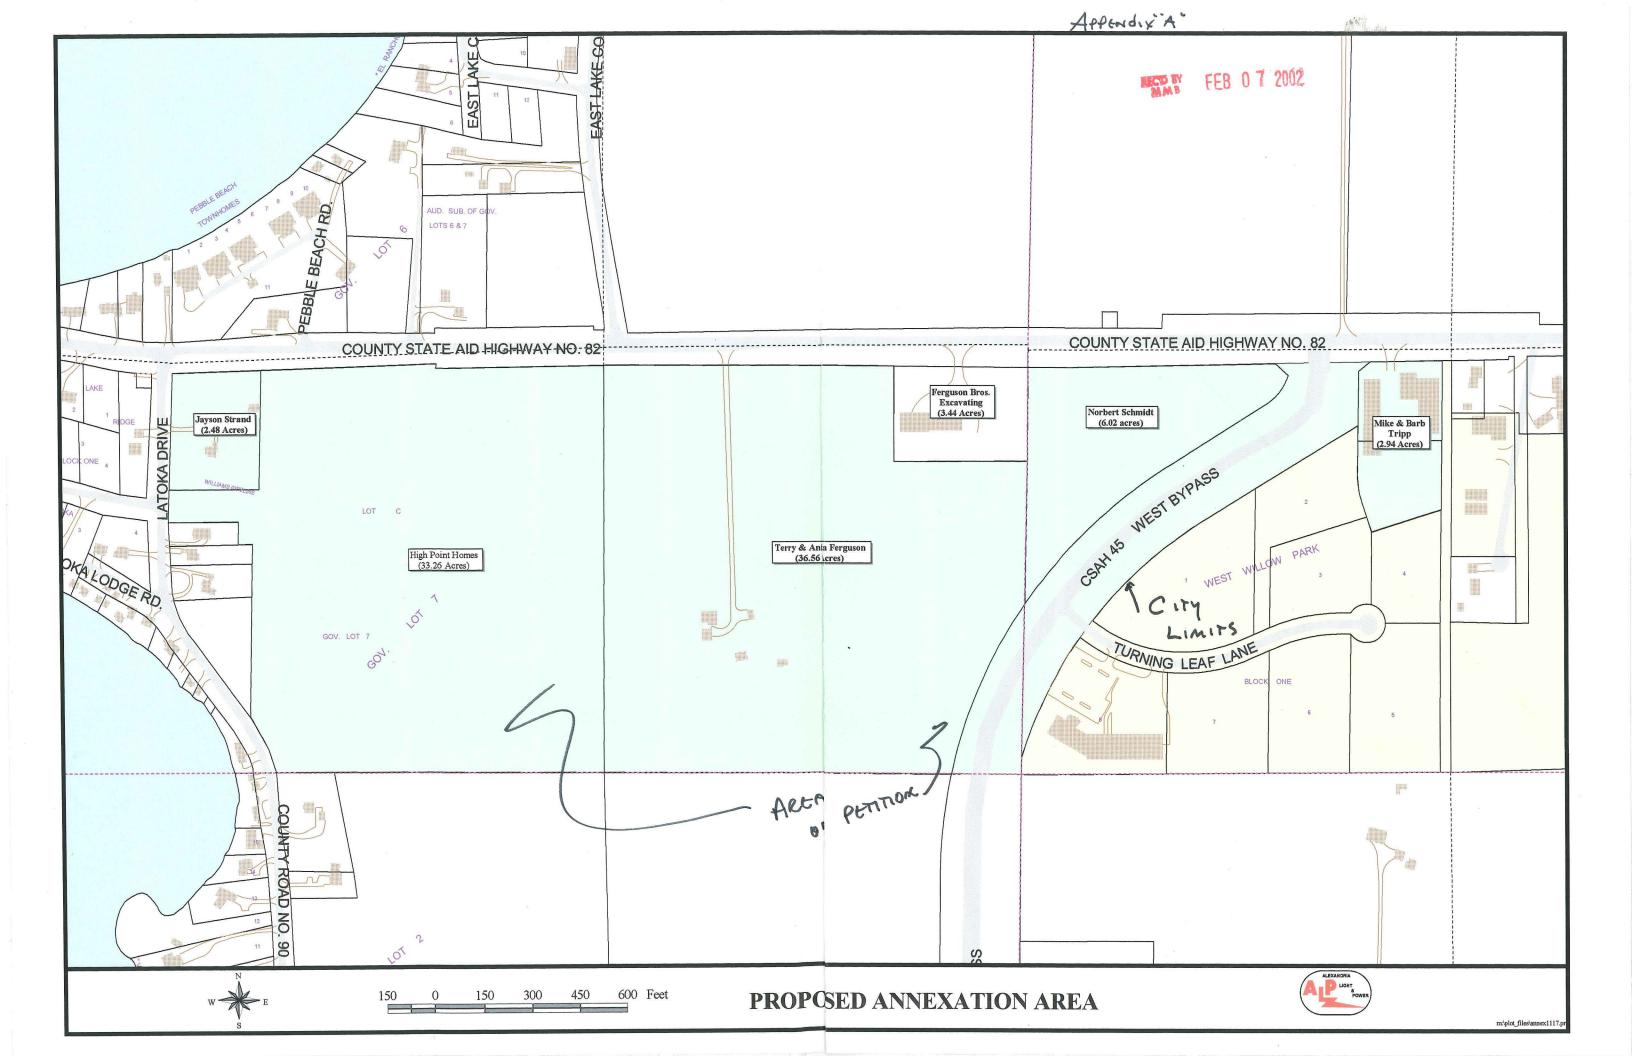

## IN THE MATTER OF THE PETITION FOR ANNEXATION OF UNINCORPORATED ADJOINING PROPERTY LOCATED ALONG THE SOUTH SIDE OF COUNTY STATE AID HIGHWAY 82 (HIGHPOINT HOMES) ALEXANDRIA, MINNESOTA

- 1. The petitioners are the owners of the subject property.
- 2. Pursuant to Minn. Stat. Section 414.033, Subdivision 5, the petition is a majority (57.1%) of the property owners within the annexation area.
- 3. The property currently abuts upon the westerly boundaries of the Alexandria City Limits along the easterly and southerly boundaries of the subject property and is not presently a part of any incorporated city.
- The property consists of unplatted land in LaGrande Township, Douglas County, containing approximately 81.26 acres in five (5) parcels owned by seven (7) property owners as displayed and described in Appendix "A" and Appendix "B".
- 5. The petitioners state that this land has become or is about to become suburban in character by usage.
- 6. The parties affected and which may be entitled to notice are the Township of LaGrande and Douglas County.
- 7. The reason for requesting annexation is for the affected properties to be served with municipal water services.

NE'LY 3.26 AC OF SW4SW4 S OF HWY #82 R/W EX E 30', SECTION - 13, TWP - 128, RANGE - 38. AC 2.94 (Tripp)

and

SW4SW4 LYING S OF CSAH #82 AND NW OF CSAH #45, SECTION – 13, TWP – 128, RANGE – 38. AC 6.02 (Schmidt)

and

SE4 SE4 EX N 375' OF E 400', SECTION – 14, TWP – 128, RANGE – 38. AC 36.56 (Ferguson)

and

LOT C "AUDITORS SUB OF PART OF G. LOTS 6 & 7" EX: NW 2.48 AC AND SW'LY 2.69 AC, SECTION – 14, TWP – 128, RANGE – 38. AC 33.26 (HIGHPOINT HOMES, INC.)

and

NW 2.48 AC OF LOT C "AUDITORS SUB OF PART OF G. LOTS 6 & 7", SECTION - 14, TWP - 128, RANGE - 38. AC 2.48 (Strand)

and

That portion of CSAH #45 lying south of CSAH #82 and north of the south line of Section 14, Twp. 128, Range 38

and

That portion of CSAH #82 lying west of its intersection with CSAH #22 and east of its intersection with Latoka Drive.