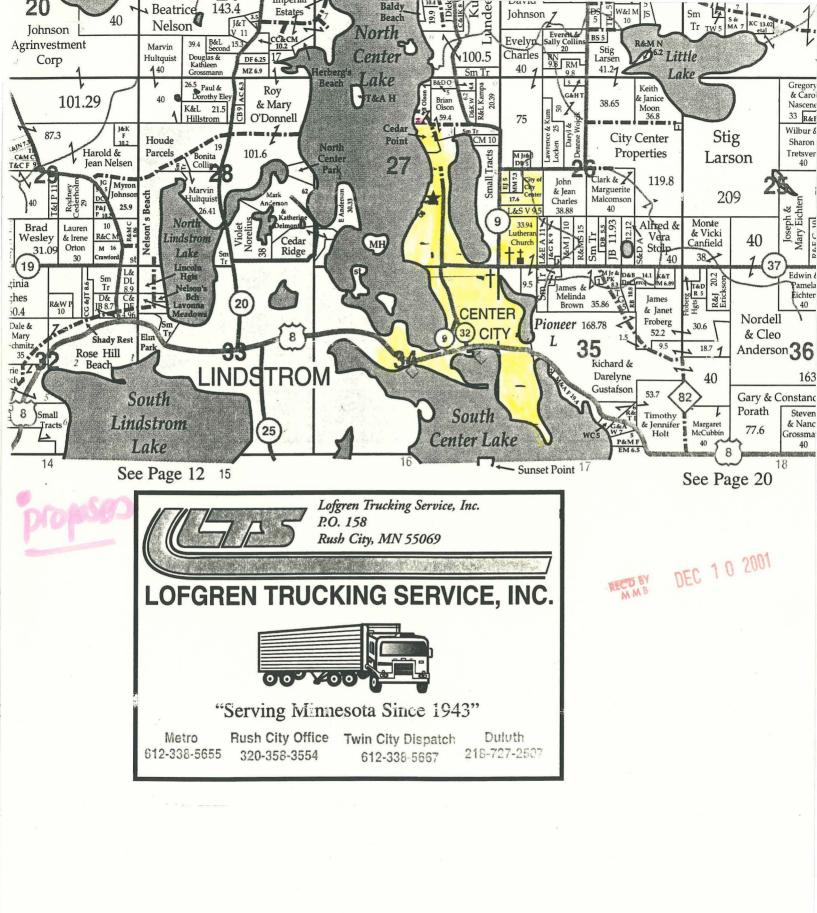

## **ORDINANCE NO.02-02-13**

AN ORDINANCE OF THE CITY OF CENTER CITY ANNEXING LAND LOCATED IN THE TOWN OF CHISAGO LAKE, CHISAGO COUNTY, MINNESOTA TO THE CITY OF CENTER CITY, CHISAGO COUNTY, MINNESOTA, PURSUANT TO MINN. STAT. &414.033, SUBD. 5, PERMITTING ANNEXATION BY ORDINANCE.

The City Council of Center City, MN ordains:

- 1. The City did receive a Petition to annex the land described below, signed by all the owners of said land, that said land abuts the City on the south boundary, is platted and does not exceed 200 acres in size.
- 2. The Town of Chisago Lake did waive any and all rights it had to object to said Petition, with the intent that the annexation proceed timely and expeditiously, without waiting for the expiration of the 90-day period and had not grounds to object to said Petition, and preferring that said land be annexed, in accordance with the law.
- 3. It is in best interest of the owner of said land, the Town, the City, and the environment, to have said municipal services available and connect to same,
- 4. The land is located in a Shoreland area and will not increase the population.

The said lands described below are hereby annexed to the City of Center City, Minnesota:

That part of Government Lot 2, of Section 27, Township 34 North, Range 20 West, Chisago County, Minnesota, described as follows:

Commencing at the northeast corner of Lot 1 of the recorded plat of CEDAR POINT; thence westerly, along the north line of said Lot 1, a distance of 37.85 feet to the point of beginning of the parcel to be described; thence northwesterly, parallel with the easterly line of said Lot 1, a distance of 15.00 feet; thence westerly, parallel with the north line of said Lot 1, a distance of 110.00 feet; thence southeasterly, parallel with said easterly line, a distance of 15.00 feet to said north line; thence easterly, along said north line, 110.00 feet to the point of beginning.

Subject to and together with any valid easements, restrictions, and reservations.

BY ORDER OF THE CENTER CITY COUNCIL.

DATED:

Q1-13-02

Attest: Way to Wickelse

Mary Jo Mickelson City Clerk

North 21 15 Texas 1 3. 500. 27, 7 34, 04, 20 2 8 2001 A:CCES'S ROAID 2001 88 1,0. 100