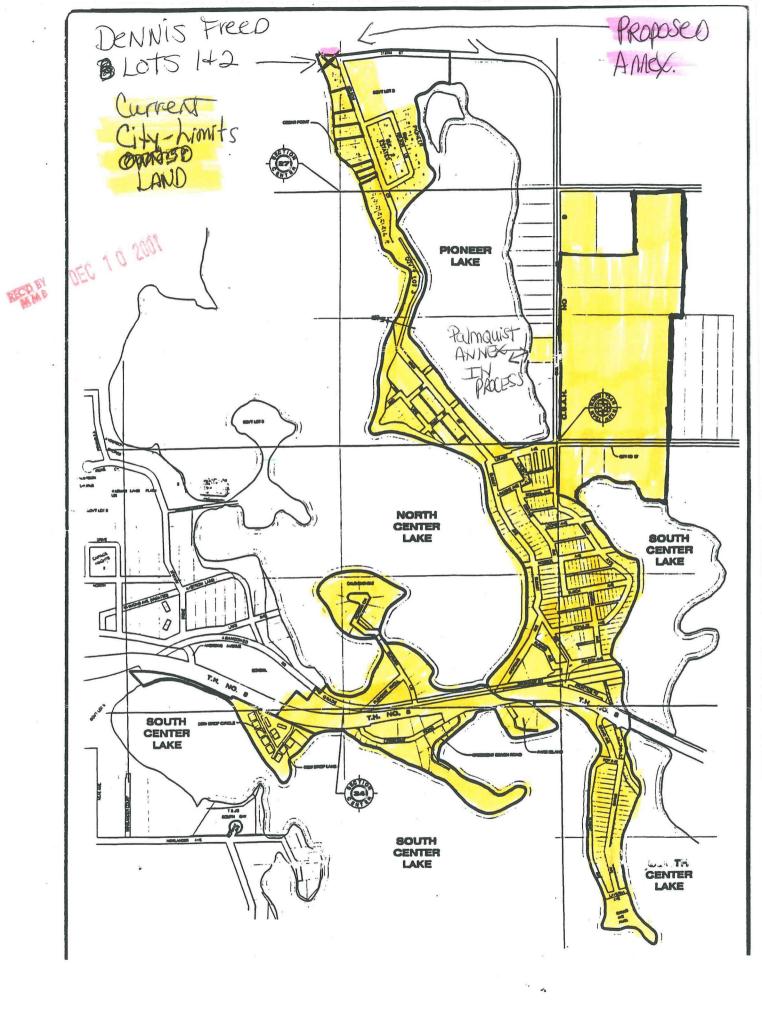

## **ORDINANCE NO.02-02-13**

AN ORDINANCE OF THE CITY OF CENTER CITY ANNEXING LAND LOCATED IN THE TOWN OF CHISAGO LAKE, CHISAGO COUNTY, MINNESOTA TO THE CITY OF CENTER CITY, CHISAGO COUNTY, MINNESOTA, PURSUANT TO MINN. STAT. &414.033, SUBD. 5, PERMITTING ANNEXATION BY ORDINANCE.

The City Council of Center City, MN ordains:

- 1. The City did receive a Petition to annex the land described below, signed by all the owners of said land, that said land abuts the City on the south boundary, is platted and does not exceed 200 acres in size.
- 2. The Town of Chisago Lake did waive any and all rights it had to object to said Petition, with the intent that the annexation proceed timely and expeditiously, without waiting for the expiration of the 90-day period and had not grounds to object to said Petition, and preferring that said land be annexed, in accordance with the law.
- 3. It is in best interest of the owner of said land, the Town, the City, and the environment, to have said municipal services available and connect to same,
- 4. The land is located in a Shoreland area and will not increase the population.

The said lands described below are hereby annexed to the City of Center City, Minnesota:

That part of Government Lot 2, of Section 27, Township 34 North, Range 20 West, Chisago County, Minnesota, described as follows:

Commencing at the northeast corner of Lot 1 of the recorded plat of CEDAR POINT; thence westerly, along the north line of said Lot 1, a distance of 37.85 feet to the point of beginning of the parcel to be described; thence northwesterly, parallel with the easterly line of said Lot 1, a distance of 15.00 feet; thence westerly, parallel with the north line of said Lot 1, a distance of 110.00 feet; thence southeasterly, parallel with said easterly line, a distance of 15.00 feet to said north line; thence easterly, along said north line, 110.00 feet to the point of beginning.

Subject to and together with any valid easements, restrictions, and reservations.

BY ORDER OF THE CENTER CITY COUNCIL.

DATED:

Q1-13-02

Attest: Way to Wickelse

Mary Jo Mickelson City Clerk

North 21 15 Texas 1 3. 500. 27, 7 34, 04, 20 2 8 2001 A:CCES'S ROAID 2001 88 1,0. 100