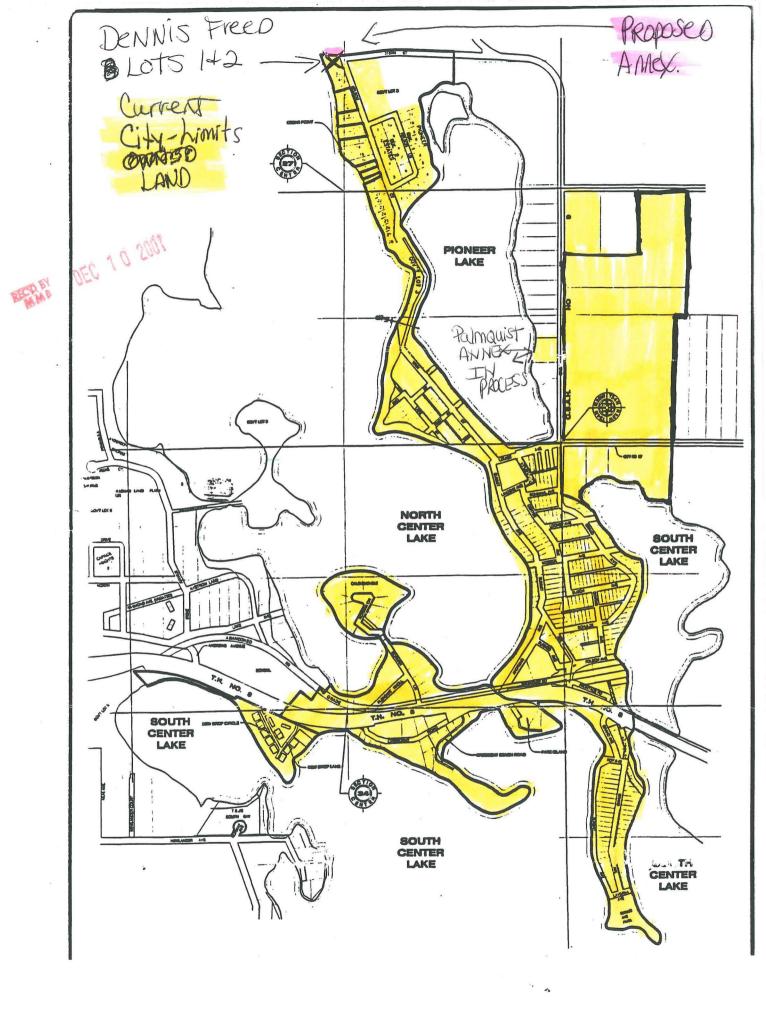

The real property to be annexed is described as follows:

That part of Government Lot 2 of Section 27 Township 34 Range 20 described as follows: A strip of land 15 feet wide lying adjacent to the following described line: Beginning at the Northeast Corner of Lot 1 of the recorded plat of Cedar Point, thence southeasterly along the east line of said Lot 1 of the recorded plat of Cedar Point, a distant of 35 feet to the point of beginning of the line to be described; thence continuing southeasterly along the east line of said Lot 1 of the recorded plat of Cedar Point, a distance of 110 feet and there terminating.