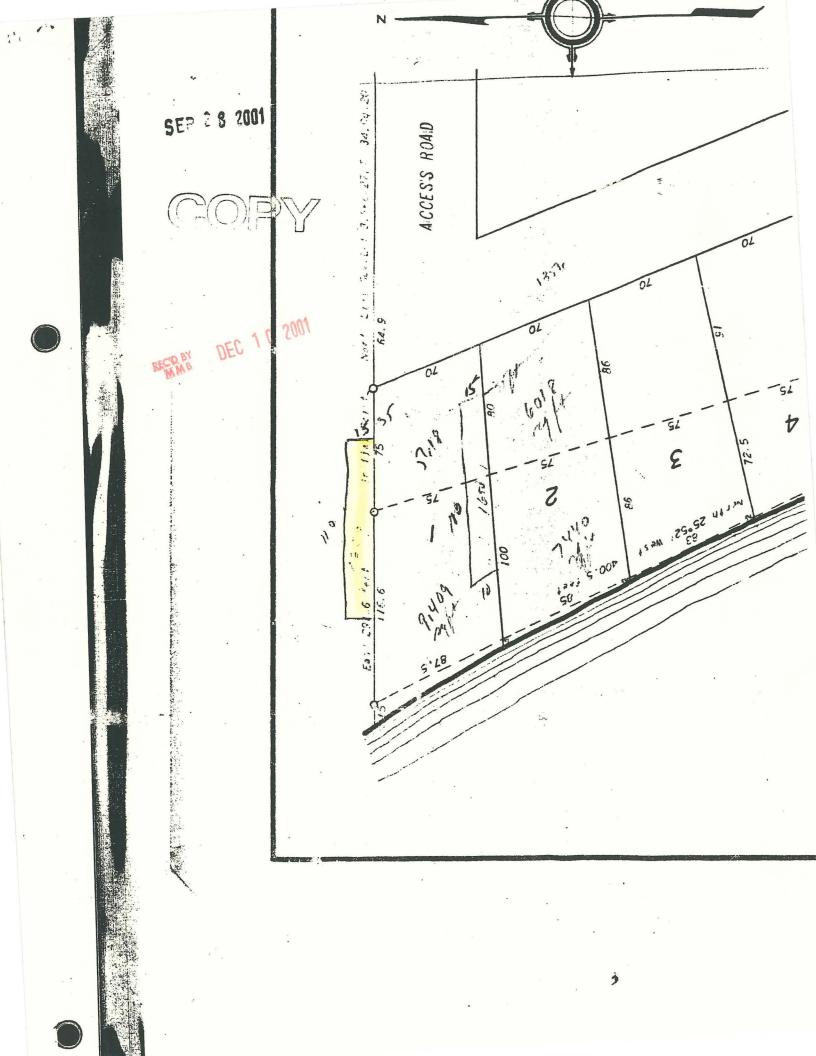

The real property to be annexed is described as follows:

That part of Government Lot 2 of Section 27 Township 34 Range 20 described as follows: A strip of land 15 feet wide lying adjacent to the following described line: Beginning at the Northeast Corner of Lot 1 of the recorded plat of Cedar Point, thence southeasterly along the east line of said Lot 1 of the recorded plat of Cedar Point, a distant of 35 feet to the point of beginning of the line to be described; thence continuing southeasterly along the east line of said Lot 1 of the recorded plat of Cedar Point, a distance of 110 feet and there terminating.