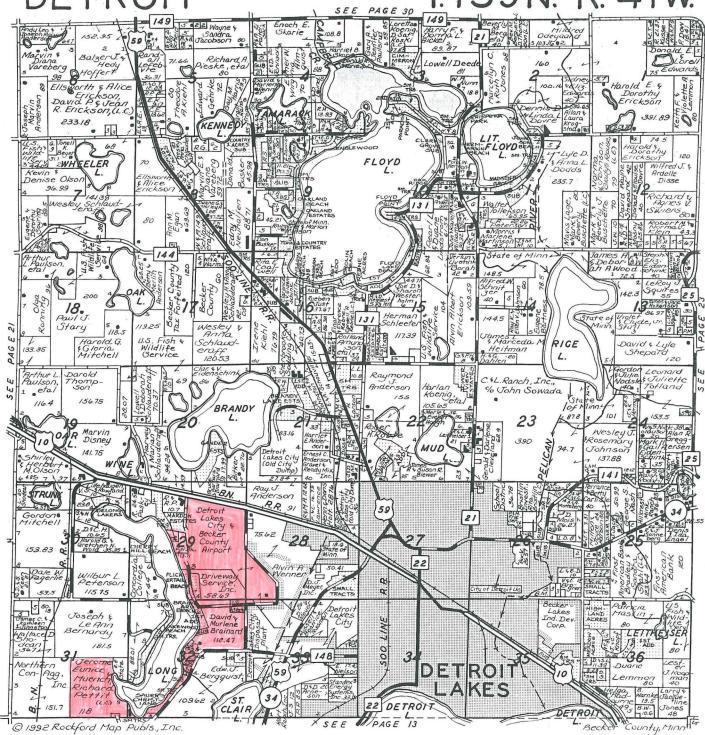

THAT PORTION OF SECTIONS 28, 29, 31, 32, AND 33, T139N, R41 W & SECTION 5 & 6 T138 N R41 W OF THE 5<sup>TH</sup> PRINCIPAL MERIDIAN DESCRIBED AS FOLLOWS: ALL OF THE AIRPORT AND THE LONG LAKE PARK PROPERTY JOINTLY OWNED BY THE CITY OF DETROIT LAKES AND BECKER COUNTY, AND ALL OF THE PROPERTY LYING NORTHERLY AND WESTERLY OF THE SOUTHERLY AND EASTERLY RIGHT OF WAY LINE OF LONG LAKE ROAD FROM THE EAST LINE OF SAID SECTION 28 TO THE WEST LINE OF SAID SECTION 5 AND ALL OF THAT PROPERTY OWNED BY DICK PETTIT: MORE PARTICULARLY DESCRIBED AS FOLLOWS: BEGINNING AT THE NORTHWEST CORNER OF THE CURRENT CORPORATE LIMITS DESCRIBED AS THE EAST LINE OF SECTION 29 AND THE SOUTHERLY RIGHT OF WAY LINE OF TRUNK HIGHWAY 10, THENCE NORTHWESTERLY ALONG SAID RIGHT OF WAY LINE 2881.2 FEET TO THE WESTERLY LINE OF THE DETROIT LAKES AIRPORT WETHING FIELD THENCE SOUTHERLY, ALONG SAID WESTERLY LINE, 1374.3 FEET, THENCE NORTHWESTERLY, ALONG NORTHERLY LINE OF THE LONG LAKE PARK PROPERTY 1263.1 FEET MORE OR LESS TO THE SHORE OF LONG LAKE; THENCE SOUTHERLY, WESTERLY, AND NORTHERLY ALONG THE SHORELINE OF LONG LAKE TO THE NORTH LINE OR GOVT. LOT 6, SAID SECTION 31, THENCE WESTERLY ALONG SAID NORTH LINE 1954 FEET MORE OR LESS TO THE CENTER OF SAID SECTION 31; THENCE SOUTHERLY, ALONG THE NORTH-SOUTH QUARTER LINE OF SAID SECTION 31, 2632.11 FEET TO THE SOUTH QUARTER CORNER OF SAID SECTION 31; THENCE EASTERLY, ALONG THE SOUTHERLY LINE OF SAID SECTION LINE, SAID LINE HAVING A BEARING OF S 89°19' 41W, 1771.30 FEET, THENCE S 00° 40' 19' E, 43.00 FEET; THENCE S 84° 43' 46" E, 512.92 FEET MORE OR LESS TO THE SOUTHWESTERLY RIGHT OF WAY LINE OF A TOWNSHIP ROAD, S 32° 43' 18" E, ALONG SAID SOUTH WESTERLY RIGHT OF WAY LINE, 721.0 FEET MORE OR LESS TO THE EAST LINE OF SAID SECTION 6, THENCE N 89° OO° 40" E, 14.22 FEET TO CENTER LINE OF LONG LAKE ROAD; THENCE EASTERLY AND NORTHERLY AND EASTERLY, ALONG SAID RIGHT OF WAY LINE TO THE EASTERLY LINE OF SAID SECTION 32 AND THERE TERMINATING. MEANT TO CONVEY 658.4 ACRES MORE OR LESS (28 ACRES IN LAKE VIEW TOWNSHIP AND 630.4 IN DETROIT TOWNSHIP)