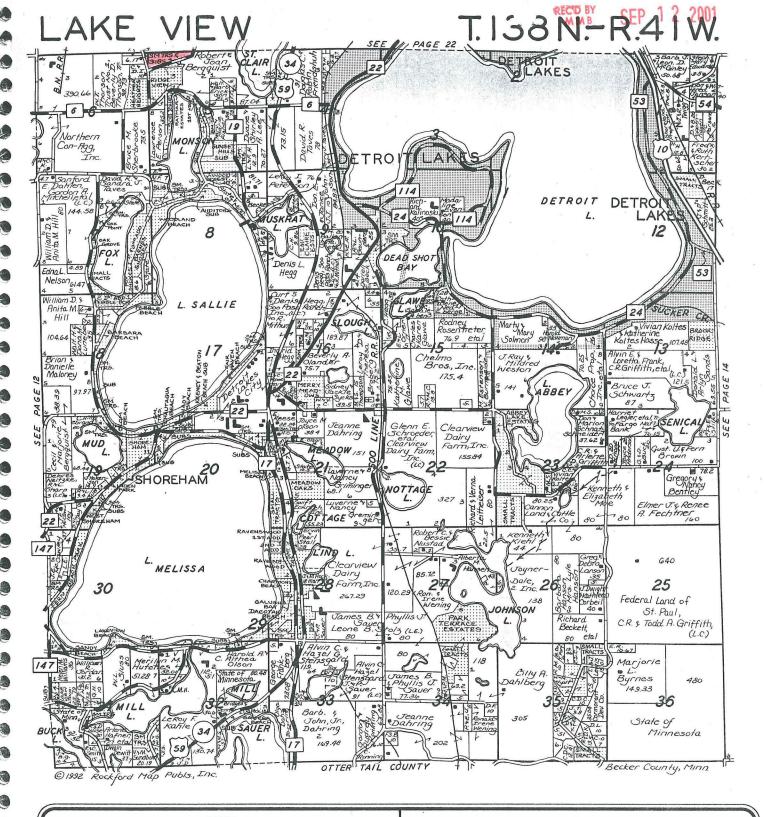

THAT PORTION OF SECTIONS 28, 29, 31, 32, AND 33, T139N, R41 W & SECTION 5 & 6 T138 N R41 W OF THE 5<sup>TH</sup> PRINCIPAL MERIDIAN DESCRIBED AS FOLLOWS: ALL OF THE AIRPORT AND THE LONG LAKE PARK PROPERTY JOINTLY OWNED BY THE CITY OF DETROIT LAKES AND BECKER COUNTY, AND ALL OF THE PROPERTY LYING NORTHERLY AND WESTERLY OF THE SOUTHERLY AND EASTERLY RIGHT OF WAY LINE OF LONG LAKE ROAD FROM THE EAST LINE OF SAID SECTION 28 TO THE WEST LINE OF SAID SECTION 5 AND ALL OF THAT PROPERTY OWNED BY DICK PETTIT: MORE PARTICULARLY DESCRIBED AS FOLLOWS: BEGINNING AT THE NORTHWEST CORNER OF THE CURRENT CORPORATE LIMITS DESCRIBED AS THE EAST LINE OF SECTION 29 AND THE SOUTHERLY RIGHT OF WAY LINE OF TRUNK HIGHWAY 10, THENCE NORTHWESTERLY ALONG SAID RIGHT OF WAY LINE 2881.2 FEET TO THE WESTERLY LINE OF THE DETROIT LAKES AIRPORT WETHING FIELD THENCE SOUTHERLY, ALONG SAID WESTERLY LINE, 1374.3 FEET, THENCE NORTHWESTERLY, ALONG NORTHERLY LINE OF THE LONG LAKE PARK PROPERTY 1263.1 FEET MORE OR LESS TO THE SHORE OF LONG LAKE; THENCE SOUTHERLY, WESTERLY, AND NORTHERLY ALONG THE SHORELINE OF LONG LAKE TO THE NORTH LINE OR GOVT. LOT 6, SAID SECTION 31, THENCE WESTERLY ALONG SAID NORTH LINE 1954 FEET MORE OR LESS TO THE CENTER OF SAID SECTION 31; THENCE SOUTHERLY, ALONG THE NORTH-SOUTH QUARTER LINE OF SAID SECTION 31, 2632.11 FEET TO THE SOUTH QUARTER CORNER OF SAID SECTION 31; THENCE EASTERLY, ALONG THE SOUTHERLY LINE OF SAID SECTION LINE, SAID LINE HAVING A BEARING OF S 89°19' 41W, 1771.30 FEET, THENCE S 00° 40' 19' E, 43.00 FEET; THENCE S 84° 43' 46" E, 512.92 FEET MORE OR LESS TO THE SOUTHWESTERLY RIGHT OF WAY LINE OF A TOWNSHIP ROAD, S 32° 43' 18" E, ALONG SAID SOUTH WESTERLY RIGHT OF WAY LINE, 721.0 FEET MORE OR LESS TO THE EAST LINE OF SAID SECTION 6, THENCE N 89° OO° 40" E, 14.22 FEET TO CENTER LINE OF LONG LAKE ROAD; THENCE EASTERLY AND NORTHERLY AND EASTERLY, ALONG SAID RIGHT OF WAY LINE TO THE EASTERLY LINE OF SAID SECTION 32 AND THERE TERMINATING. MEANT TO CONVEY 658.4 ACRES MORE OR LESS (28 ACRES IN LAKE VIEW TOWNSHIP AND 630.4 IN DETROIT TOWNSHIP)