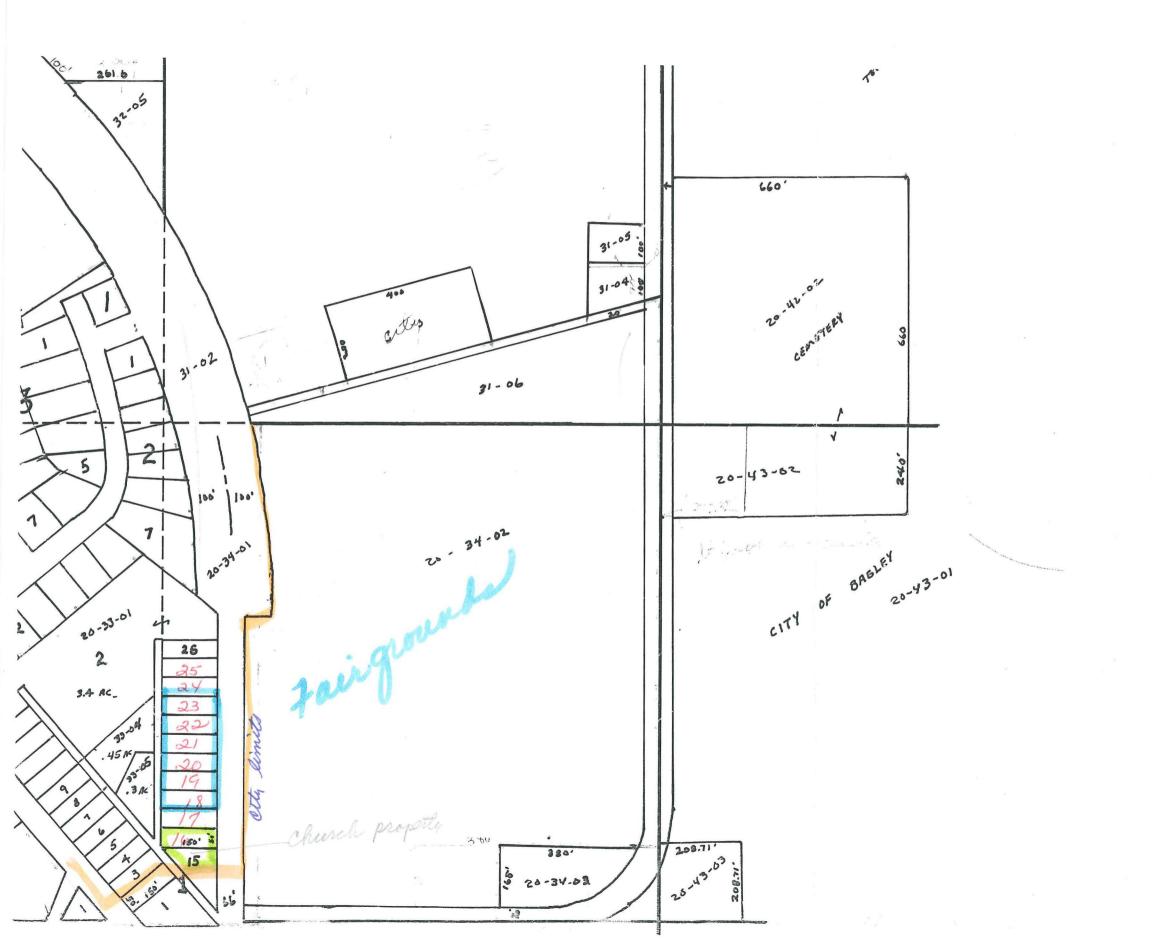

1. That the territory to be annexed consists entirely of platted lands lying entirely within the County of Clearwater Minnesota:

SEE ATTACHED FOR LEGAL DESCRIPTION(S) AND SIGNATURES.

- 2. The territory described on the attached description sheet abuts upon the city limits and none of it is presently included within the corporate limits of any incorporated city, village or borough.
- 3. All of this territory is or is about to become urban or suburban in character.
- The Petitioner and the city have complied with Minnesota Statutes 414.033., Sub. 13.

## **LEGAL DESCRIPTION**

M M B NOV 0 6 2001 SIGNATURE

Lot 18, Block 1, Neujahr's Lakeview

llian la Lillian Anderson

Jimmy Anderson

LaCroix Dennis L.

mo **Corrine Dagestad** 

Lots 21 and 22, Block 1, Neujahr's Lakeview

Lots 19 and 20, Block 1, Neujahr's Lakeview

**Roy Anderson** 

Mottie, as **Nettie Anderson** 

Lot 23 and the South 15' of Lot 24, Block 1, Neujahr's Lakeview

Vernon Ó. Hallan

١

<u>\_/Vallan</u> Jean B. Hallan

## LEGAL DESCRIPTION

Lot Fifteen (15) and Sixteen (16) Block One (1), Neujahr's Lake View, less that part of Lot 15, Block 1, Neujhars Lake View described as follows: Commencing at the Southeast corner of Lot 15 of said Block 1, which is also the point of beginning; then northerly along the East edge of said Lot 15 a distance of 78.9 feet; then angle left 90° a distance of 57.00 feet to the southwest edge of said Lot 15; thence angle left 43°20' along southwest edge of said Lot 15 a distance of 97.3 feet to point beginning.