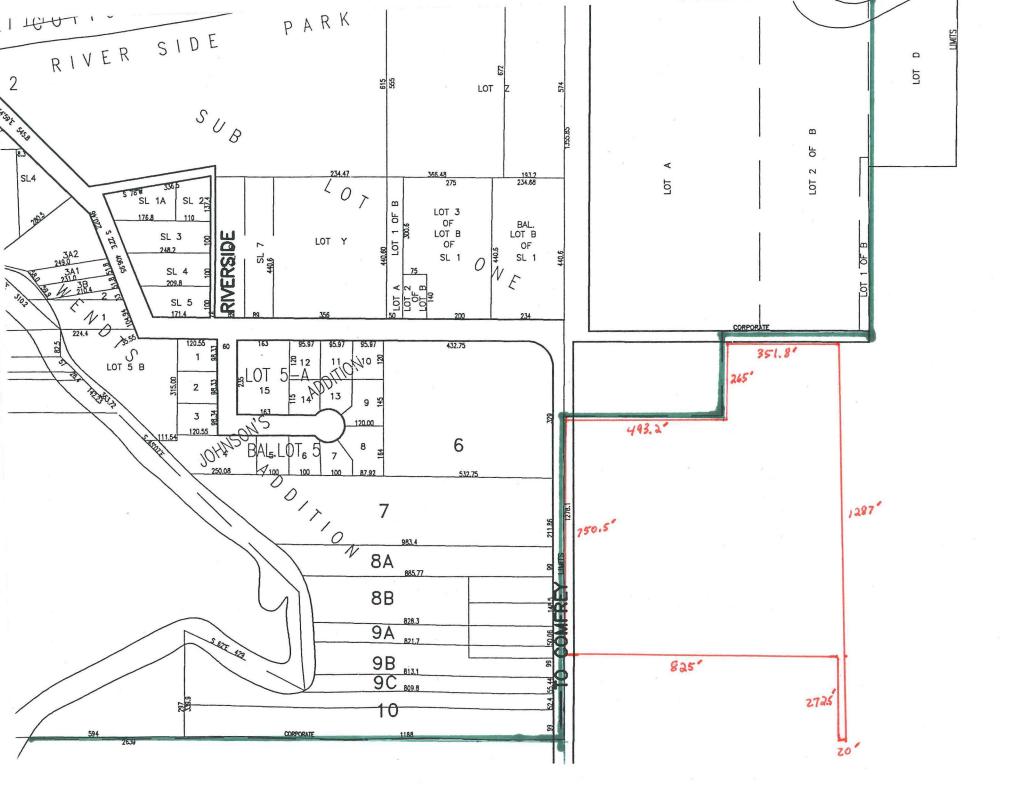

The west 845.00 feet of Lot B of the Southwest Quarter of the Northwest Quarter (SW1/4 NW1/4), Section Twenty (20), Township One Hundred Nine (109), Range Thirty four (34), Brown County, Minnesota,

excepting therefrom Lots One (1) and Two (2) of Block One (1) of Sonny's Subdivision in said Southwest Quarter of the Northwest Quarter (SW1/4 NW1/4),

and also excepting that part of said Lot B described as follows: Beginning at the southwest corner of Lot A of said Southwest Quarter of the Northwest Quarter (SW1/4 NW1/4); thence south 89 degrees 58 minutes 55 seconds east, an assumed bearing, along the south line of said Lot A a distance of 493.20 feet; thence south 00 degrees 00 minutes 52 seconds west 265.00 feet; thence north 89 degrees 58 minutes 55 seconds west 493.20 feet to the west line of said Lot B; thence north 00 degrees 00 minutes 52 seconds east along said west line 265.00 feet to the point of beginning containing 3.00 acres.

2. That the area being annexed consists of 16.8 acres, and is situated entirely within Burnstown Township, Brown County, Minnesota, and does not abut or include any area within any other township or any other city.