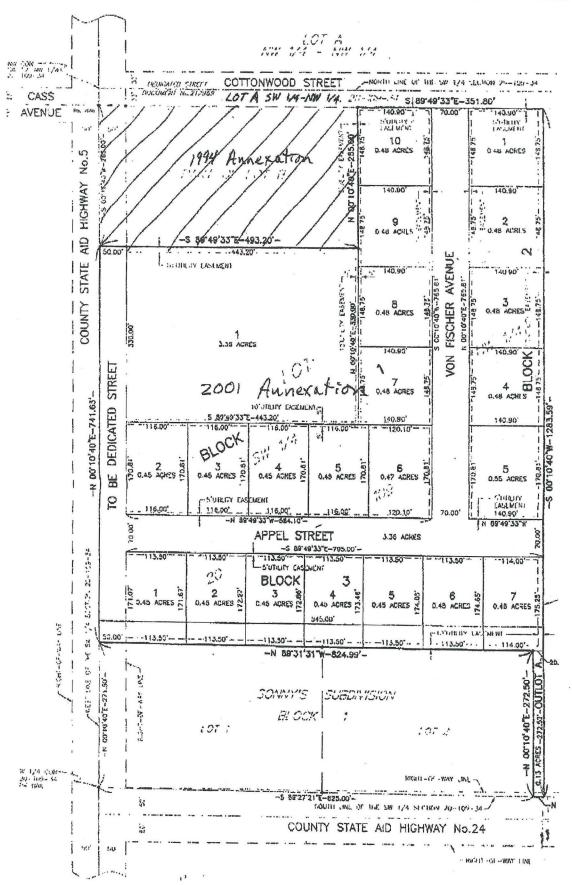

The west 845.00 feet of Lot B of the Southwest Quarter of the Northwest Quarter (SW1/4 NW1/4), Section Twenty (20), Township One Hundred Nine (109), Range Thirty four (34), Brown County, Minnesota,

excepting therefrom Lots One (1) and Two (2) of Block One (1) of Sonny's Subdivision in said Southwest Quarter of the Northwest Quarter (SW1/4 NW1/4),

and also excepting that part of said Lot B described as follows: Beginning at the southwest corner of Lot A of said Southwest Quarter of the Northwest Quarter (SW1/4 NW1/4); thence south 89 degrees 58 minutes 55 seconds east, an assumed bearing, along the south line of said Lot A a distance of 493.20 feet; thence south 00 degrees 00 minutes 52 seconds west 265.00 feet; thence north 89 degrees 58 minutes 55 seconds west 493.20 feet to the west line of said Lot B; thence north 00 degrees 00 minutes 52 seconds east along said west line 265.00 feet to the point of beginning containing 3.00 acres.

2. That the area being annexed consists of 16.8 acres, and is situated entirely within Burnstown Township, Brown County, Minnesota, and does not abut or include any area within any other township or any other city.

3. That in accordance with the provisions of the City of Springfield zoning ordinance and land use plan that the area being annexed shall be classified R-2 Residential District for purposes of the zoning ordinance.