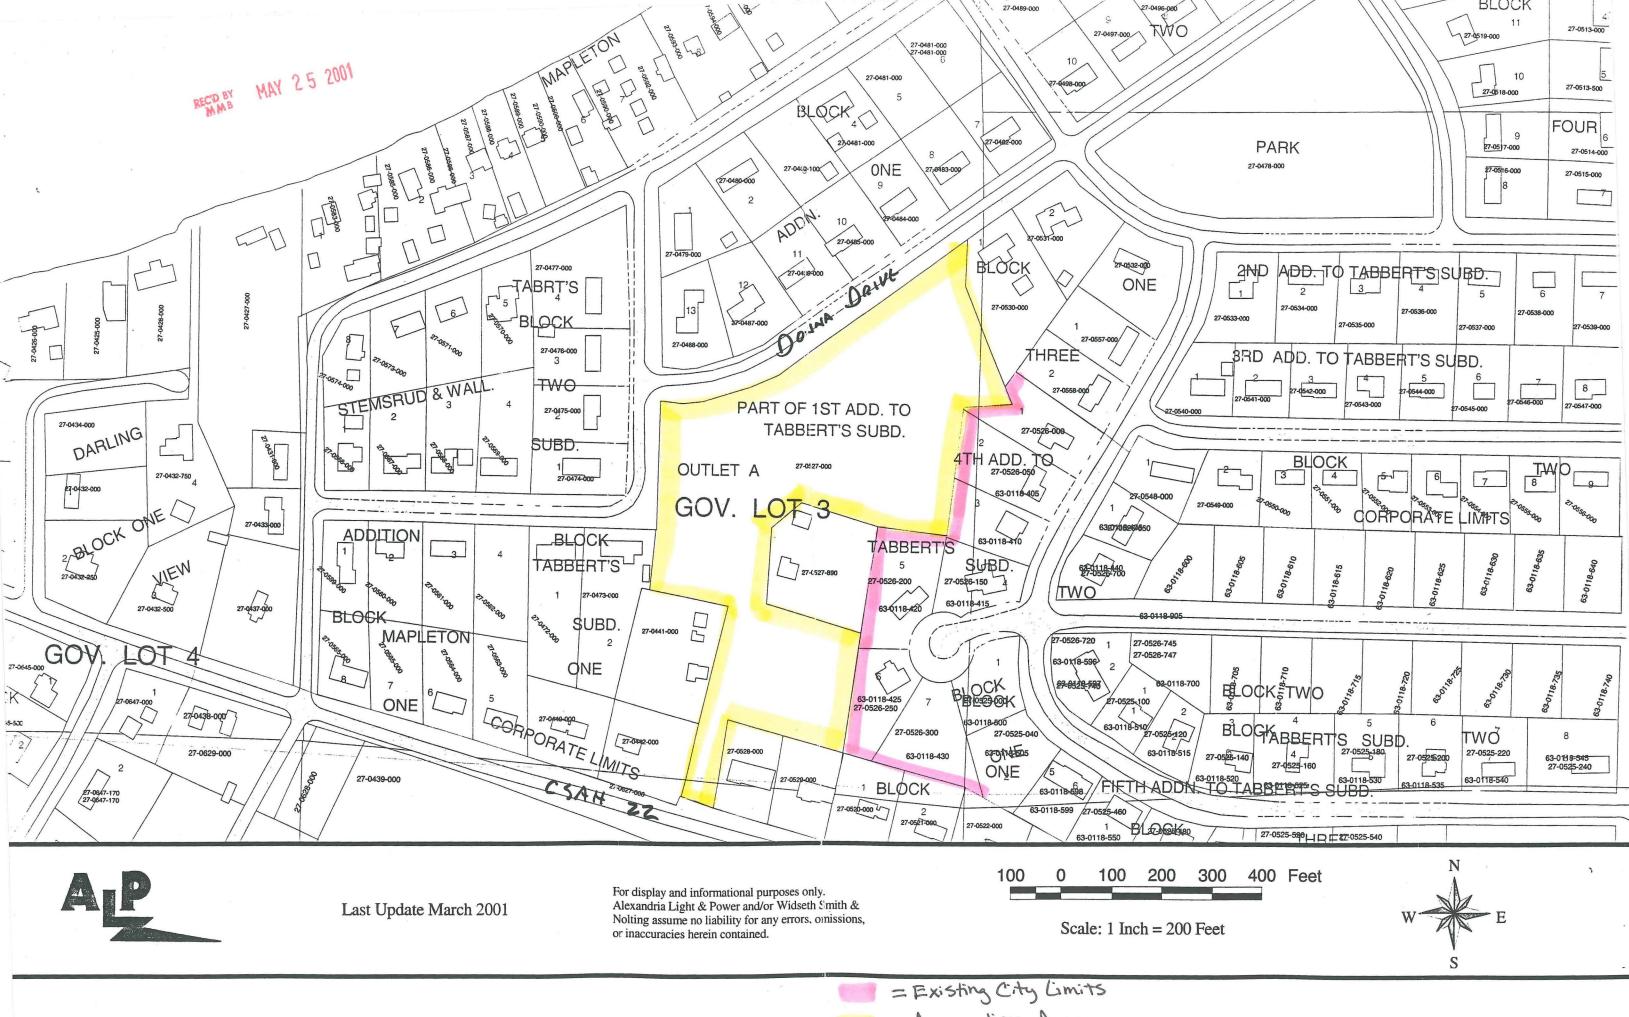

- 1. The petitioners are a majority (100%) of the owners of the subject property.
- 2. Pursuant to <u>Minn. Stat.</u> Section 414.033, Subdivision 5, the petition is a majority of the property owners within the affected area.
- 3. The property currently abuts upon the northwesterly boundaries of the Alexandria City Limits along the easterly boundaries of the subject property and is not presently a part of any incorporated city.
- This property consists of unplatted land in La Grande Township, Douglas County, containing approximately 7.59 acres in one (1) parcel owned by two (2) property owners, and described as:

Part of E 630' of Government Lot 3 in Outlot A ex .916 AC West of Lot 5, Block 1 Fourth Addition To Tabberts Subdivision AC 7.59

- 5. The petitioners state that this land has become or is about to become suburban in character by usage.
- 6. The parties affected and which may be entitled to notice are the Township of LaGrande and Douglas County.
- 7. The reason for requesting annexation is for the affected properties to be served with municipal water services.

# REC'D BY MAY 2 5 2001-