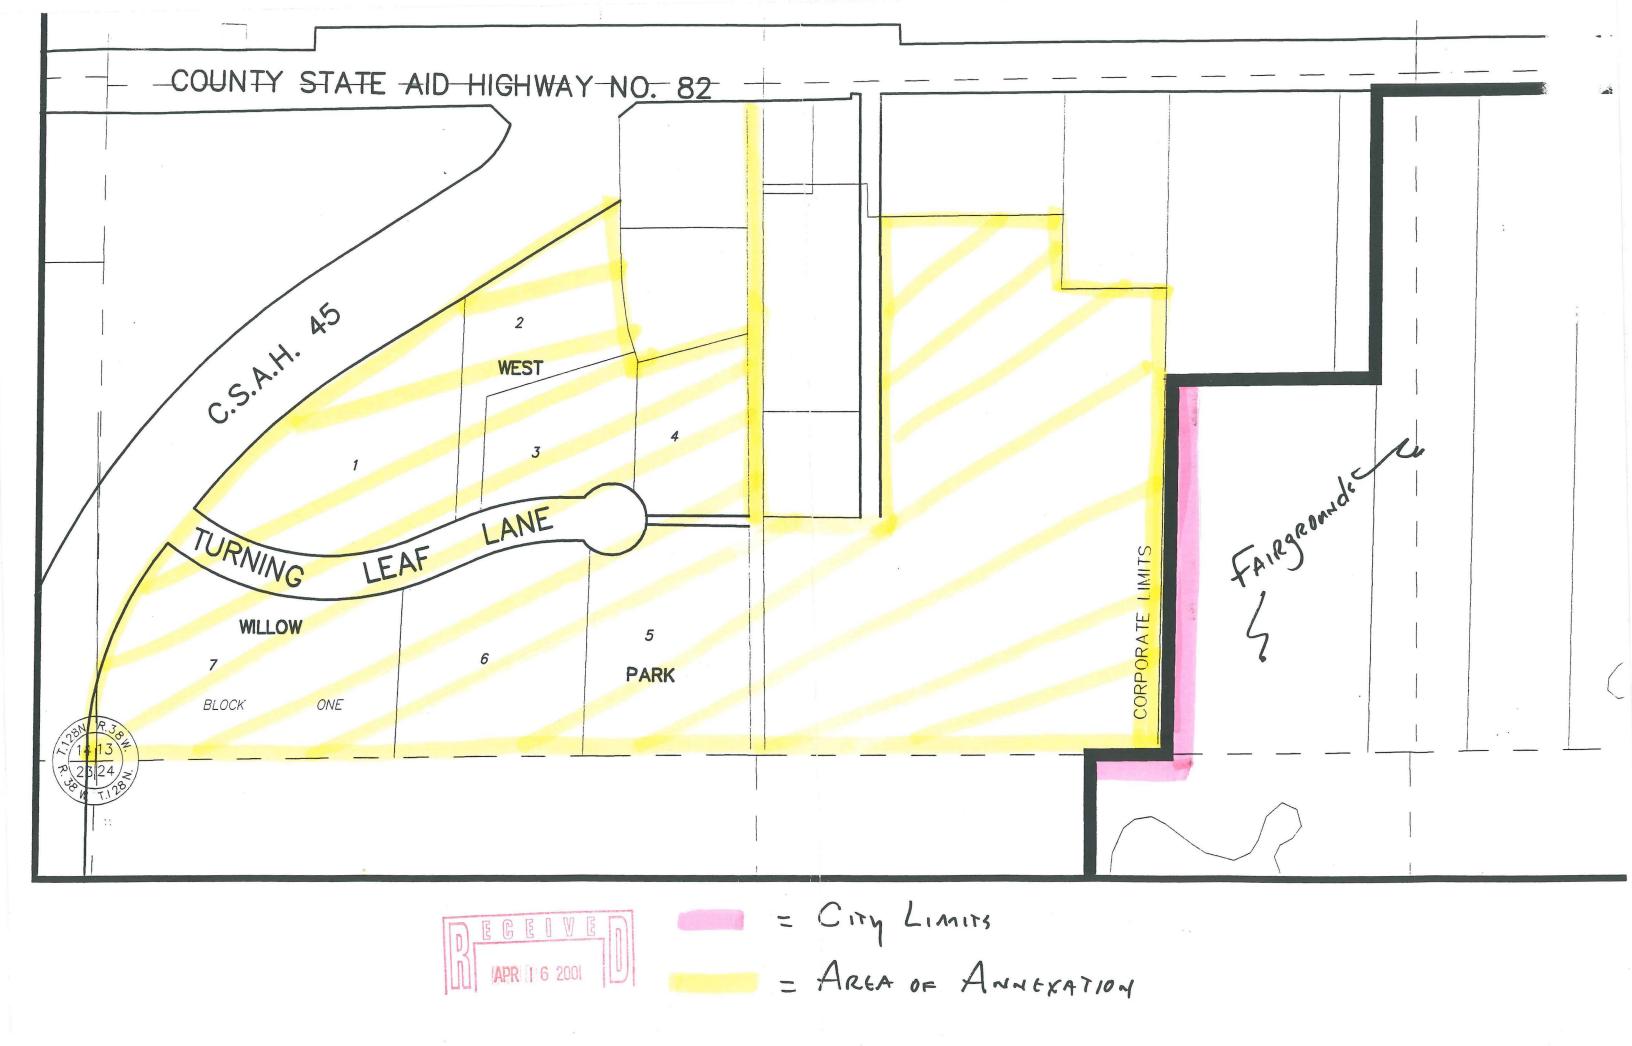

- 1. The petitioners are the owners of the subject property.
- 2. Pursuant to <u>Minn. Stat.</u> Section 414.033, Subdivision 5, the petition is from a majority, (four of seven) of the property owners within the affected area.
- 3. The property currently abuts upon the westerly boundaries of the Alexandria City Limits along the easterly boundary of the subject property and is not presently a part of any incorporated city.
- 4 The property consists of platted and unplatted land in LaGrande Township, Douglas County, containing approximately 41.34 acres in nine (9) parcels owned by seven (7) property owners and described as follows:

Lots 1 through 7, Block One, West Willow Park, along with the platted road contained in said plat, (AC 21.84) and W 25 AC OF SE4SW4 EX: 1 AC, .49 AC, 2 AC & 2.9 AC. (AC 18.61) and E 30' OF THE SW4SW4 EX .02 AC FOR HIGHWAY. (AC .89)