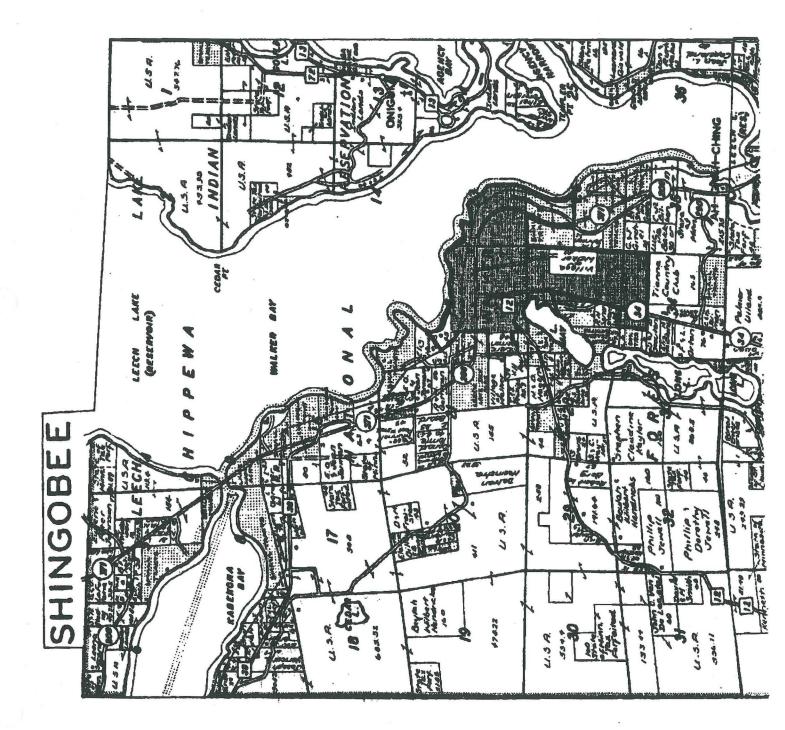

Walker; and

WHEREAS, the legal description of the property is as follows:

That part of the Southeast Quarter of the Southeast Quarter, Section 21, Township 142 North, Range 31 West, Cass County, Minnesota, described as follows: Beginning at the Northeast corner of said Southeast Quarter of the Southeast Quarter; thence southerly along the east line thereof 532 feet; thence westerly at right angles to said east line to the west line of said Southeast Quarter of the Southeast Quarter; thence northerly along said west line to the Northwest corner of Southeast Quarter of the Southeast Quarter; thence easterly along the north line of said Southeast Quarter of the Southeast Quarter to the point of beginning.

And the North Half of the Southwest Quarter of the Southeast Quarter, Section 21, Township 142 North, Range 31 West, Cass County, Minnesota.

Containing 45.4 acres, more or less.

**NOW, THEREFORE**, the council of the City of Walker hereby ordains that the