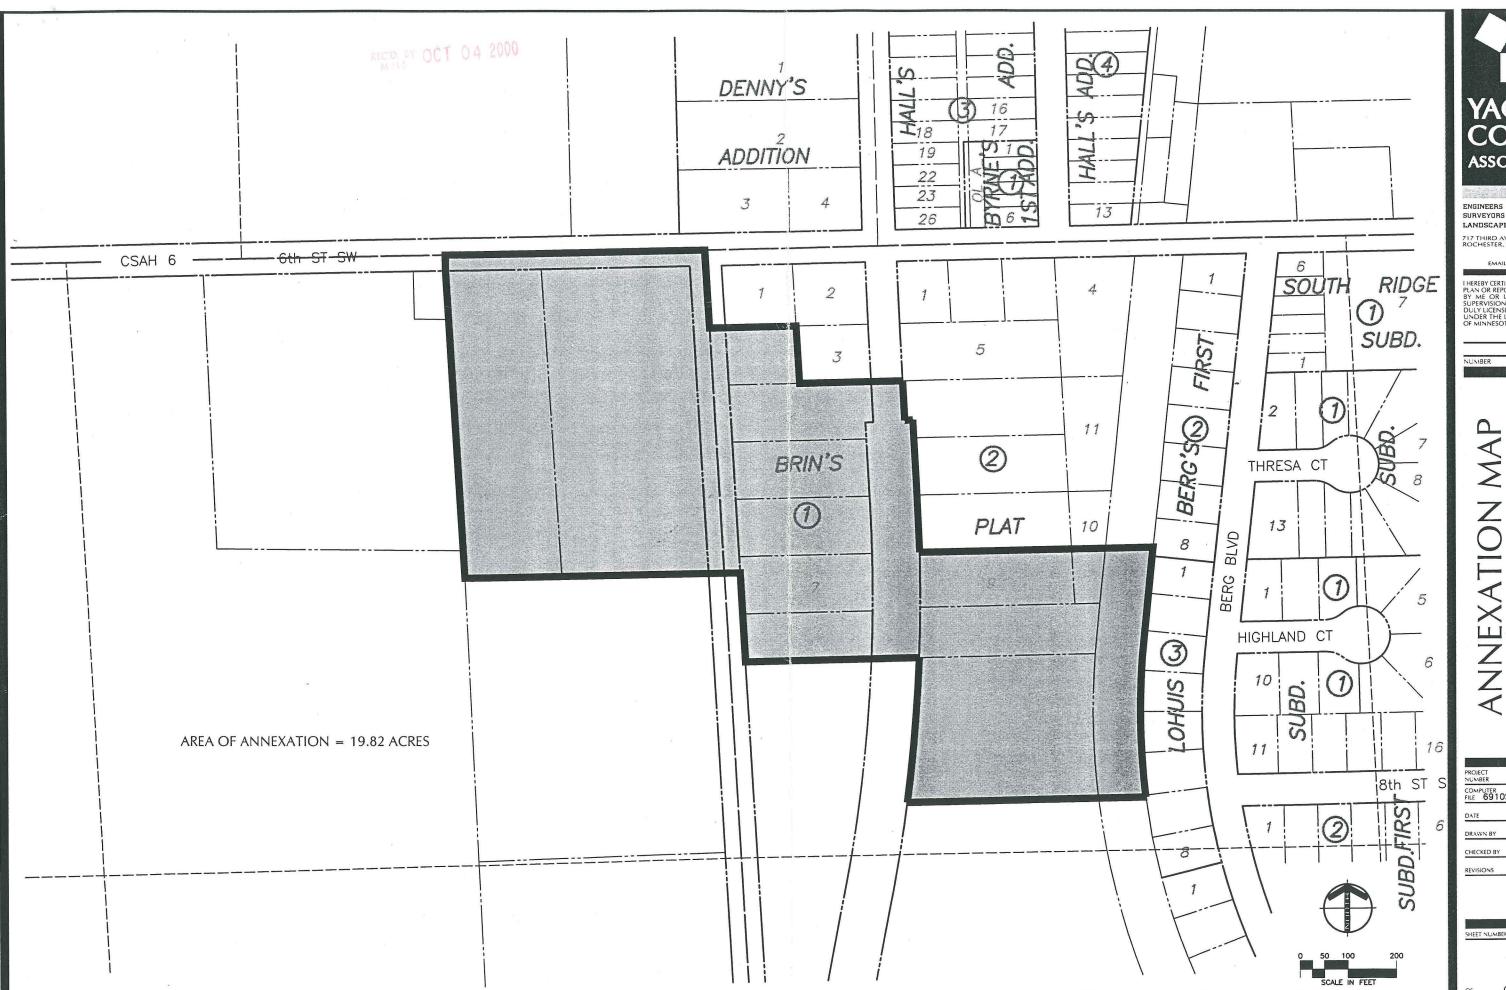

## **ANNEXATION NOTICE**

Whereas, the City Council of the City of Stewartville intends to annex certain territory within the township of High Forest, described as follows:

## See Attached Descriptions and mapping

The City of Stewartville will hold a public hearing at City Hall, 105 East First St. at 7:00 pm on September 26, 2000 to consider the annexation request. Written or oral statements shall be considered at the meeting.