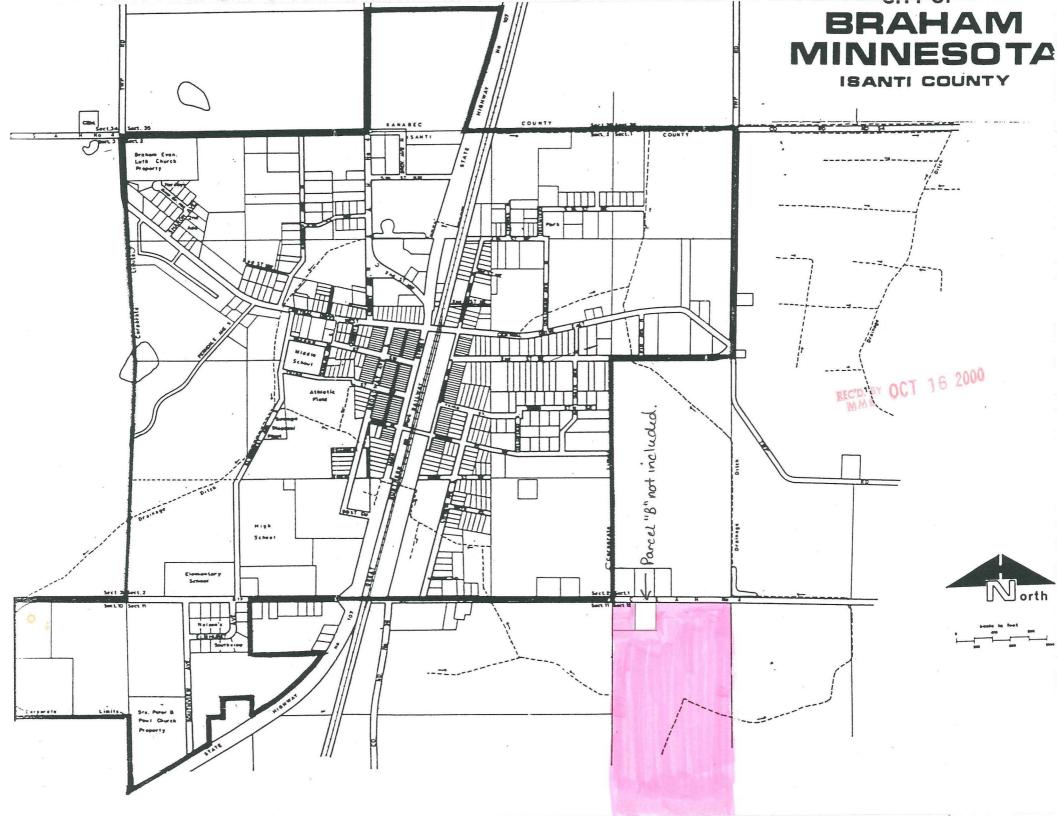

WHEREAS, the territory described below is not presently within the corporate limits of any incorporated City; and

WHEREAS, this territory abuts upon the corporate limits of the city at the southeast corner of the City which is the northwest corner of the property and the property is deemed to be urban or suburban in character or about to become so; and

WHEREAS, this territory consists entirely of an area totaling 200 acres or less being approximately 76.77 acres; and

WHEREAS, the City has received a valid Petition of Annexation from all the property owners of said land; and