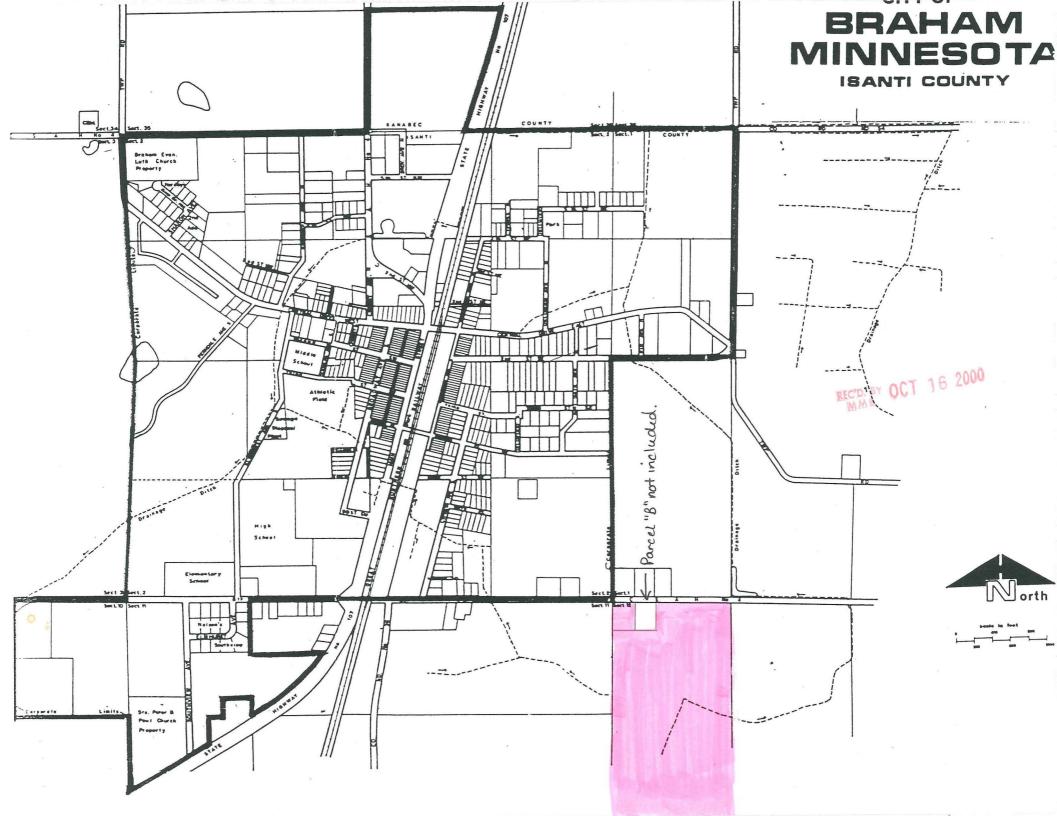

Subject to County State Aid Highway No. 4 over the north 33.00 feet thereof.

The lands which are the subject of this Petition contain approximately 76.77 acres.

2. That the northwesterly corner of the territory described above abuts upon the City limits of the City of Braham at the southeasterly boundary of the City of Braham and none of the territory