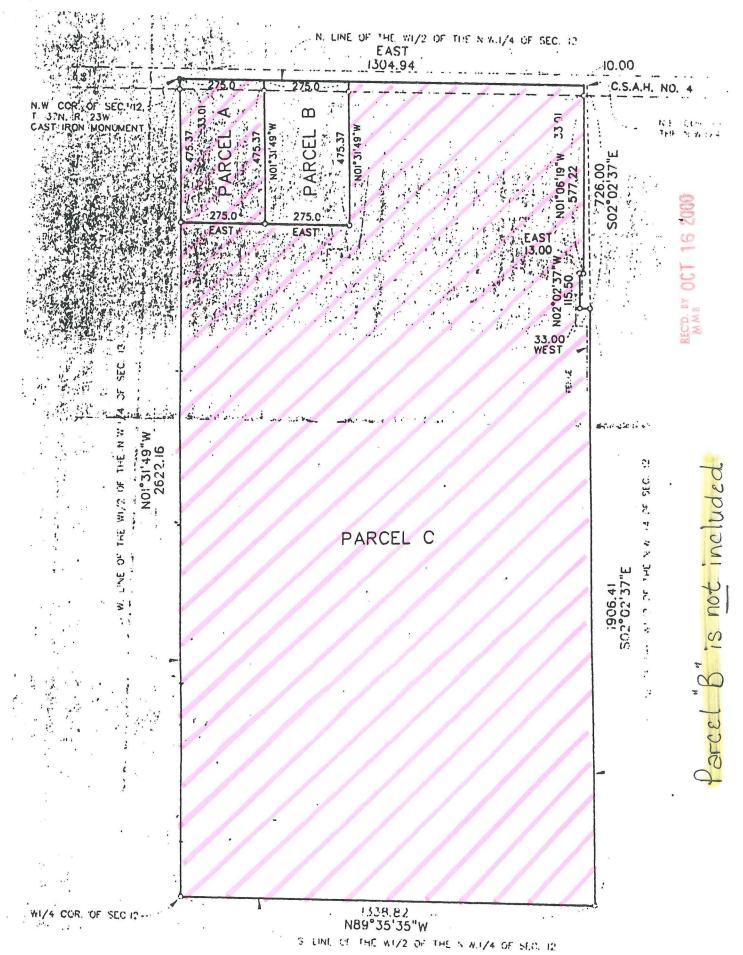

The West Half of the Northwest Quarter (W ½ of NW ¼) of Section Twelve (12), Township Thirty-seven (37), Range Twenty-three (23), excepting therefrom the following described tract of land, to-wit:

Commencing at the northeast corner of the NW ¼ of NW ¼ of said Section 12, Township 37, Range 23; thence south along the 40 line a distance of 44 rods; thence west and parallel with the north line of said NW ¼ of NW ¼ a distance of 2 rods; thence north and parallel with the east line of said NW ¼ of NW ¼ a distance of 7 rods; thence east a distance of 13 feet; thence northeasterly to a point on the north line of said NW ¼ of NW ¼ of NW ¼ to point of the NW ¼ of NW ¼; thence east along the north line of said NW ¼ to point of commencement. Also excepting that part of the W ½ of NW ¼ of NW ½ of NW ¼ of NW ½ of NW ¼ of NW ¼ of NW ½ of NW ¼ of NW ¼ of NW ¼ of NW ½ of NW ¼ of NW ¼ of NW ½ of NW ¼ of NW ½ of NW ½ of NW ½ of NW ¼ of NW ½ of NW µ of NW ½ of NW µ of

Beginning at the northwest corner of said W  $\frac{1}{2}$  of NW  $\frac{1}{4}$ ; thence easterly along the north line of said W  $\frac{1}{2}$  of NW  $\frac{1}{4}$  a distance of 275.00 feet for the actual point of beginning of the parcel to be herein described; thence southerly and parallel with the west line of said W  $\frac{1}{2}$  of NW  $\frac{1}{4}$  a distance of 475.37 feet; thence easterly and parallel with said north line a distance of 275.00 feet; thence northerly and parallel with said west line a distance of 475.37 feet to said north line; thence westerly along said north line a distance of 275.00 feet to the actual point of beginning.

Subject to County State Aid Highway No. 4 over the north 33.00 feet thereof.

The lands which are the subject of this Petition contain approximately 76.77 acres.

2. That the northwesterly corner of the territory described above abuts upon the City limits of the City of Braham at the southeasterly boundary of the City of Braham and none of the territory