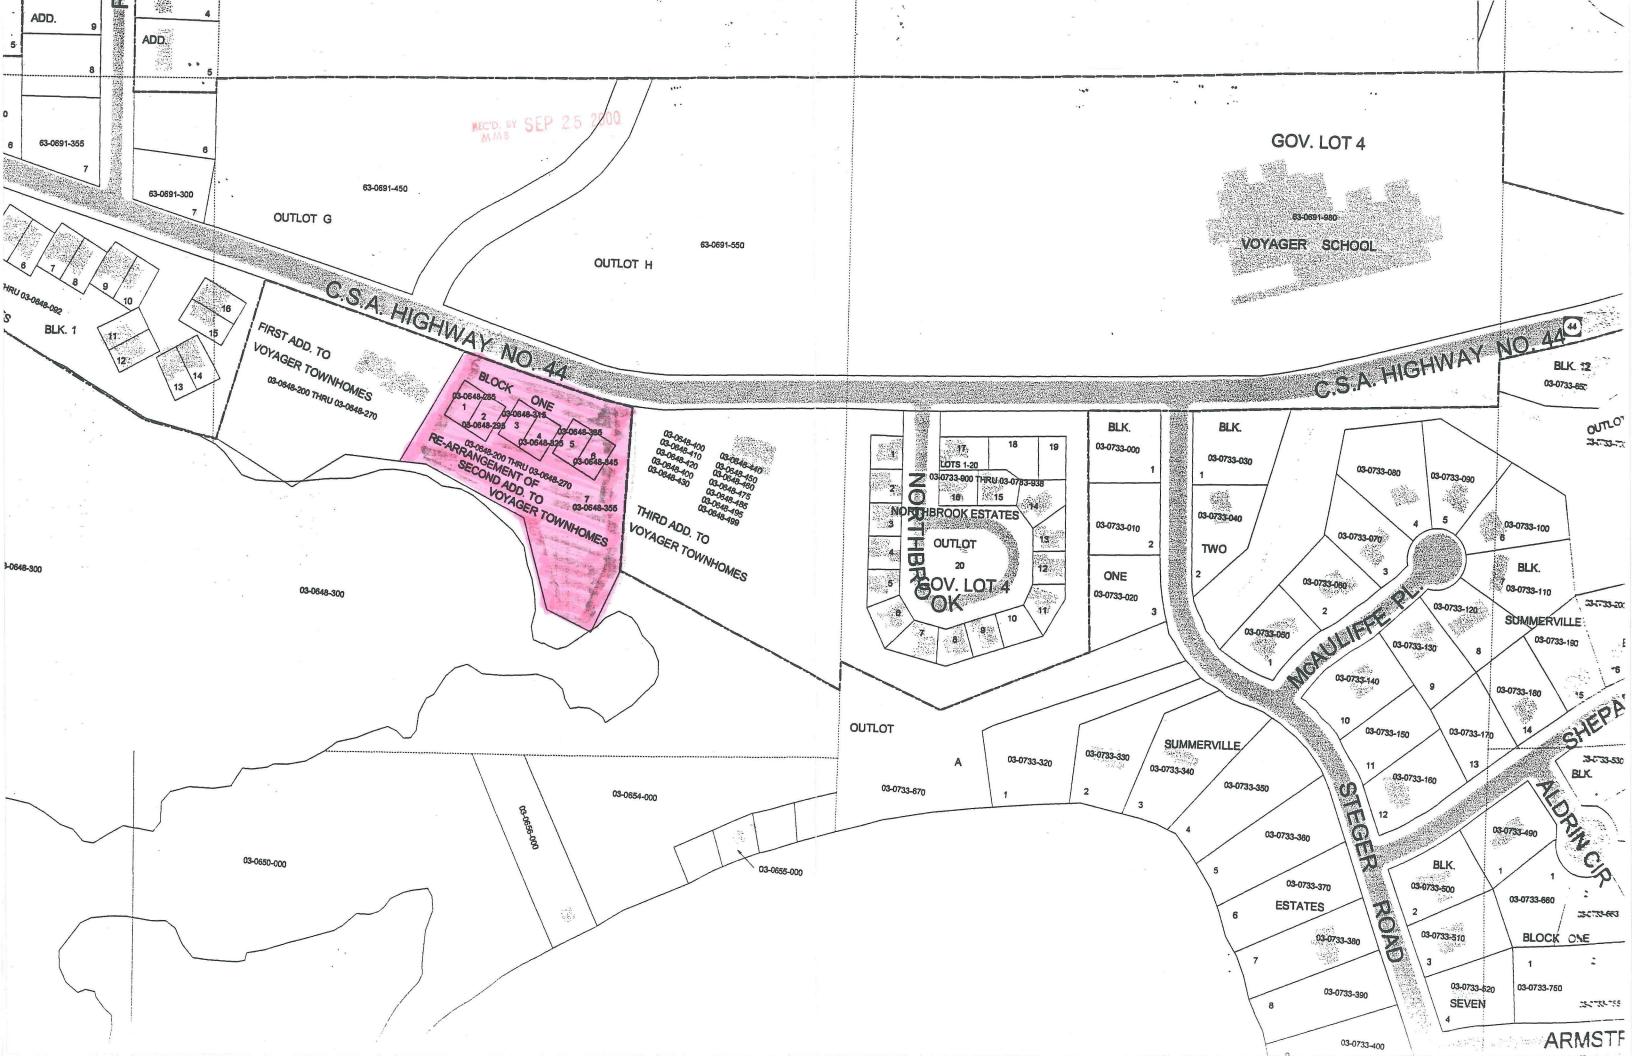

## IN THE MATTER OF THE PETITION FOR ANNEXATION OF UNINCORPORATED ADJOINING PROPERTY LOCATED ALONG CSAH 44 (REARRANGEMENT OF SECOND ADDITION TO VOYAGER TOWNHOMES), ALEXANDRIA, MINNESOTA

- 1. The petitioners are the owners of the subject property.
- 2. Pursuant to <u>Minn. Stat.</u> Section 414.033, Subdivision 5, the petition is a majority of the property owners within the affected area.
- 3. The property currently abuts upon the northerly boundaries of the Alexandria City Limits along the northerly boundary of the subject property and is not presently a part of any incorporated city.
- 4 The property consists of platted land in Alexandria Township, Douglas County, containing approximately 3.11 acres in seven (7) parcels owned by seven (7) property owners and described as:

Lots 1 through 7, Block One, "Rearrangement of Second Addition to Voyager Townhomes"

- 5. The petitioners state that this land has become or is about to become suburban in character by usage.
- 6. The parties affected and which may be entitled to notice are the Township of Alexandria and Douglas County.
- 7. The reason for requesting annexation is for the affected properties to be served with municipal water services.