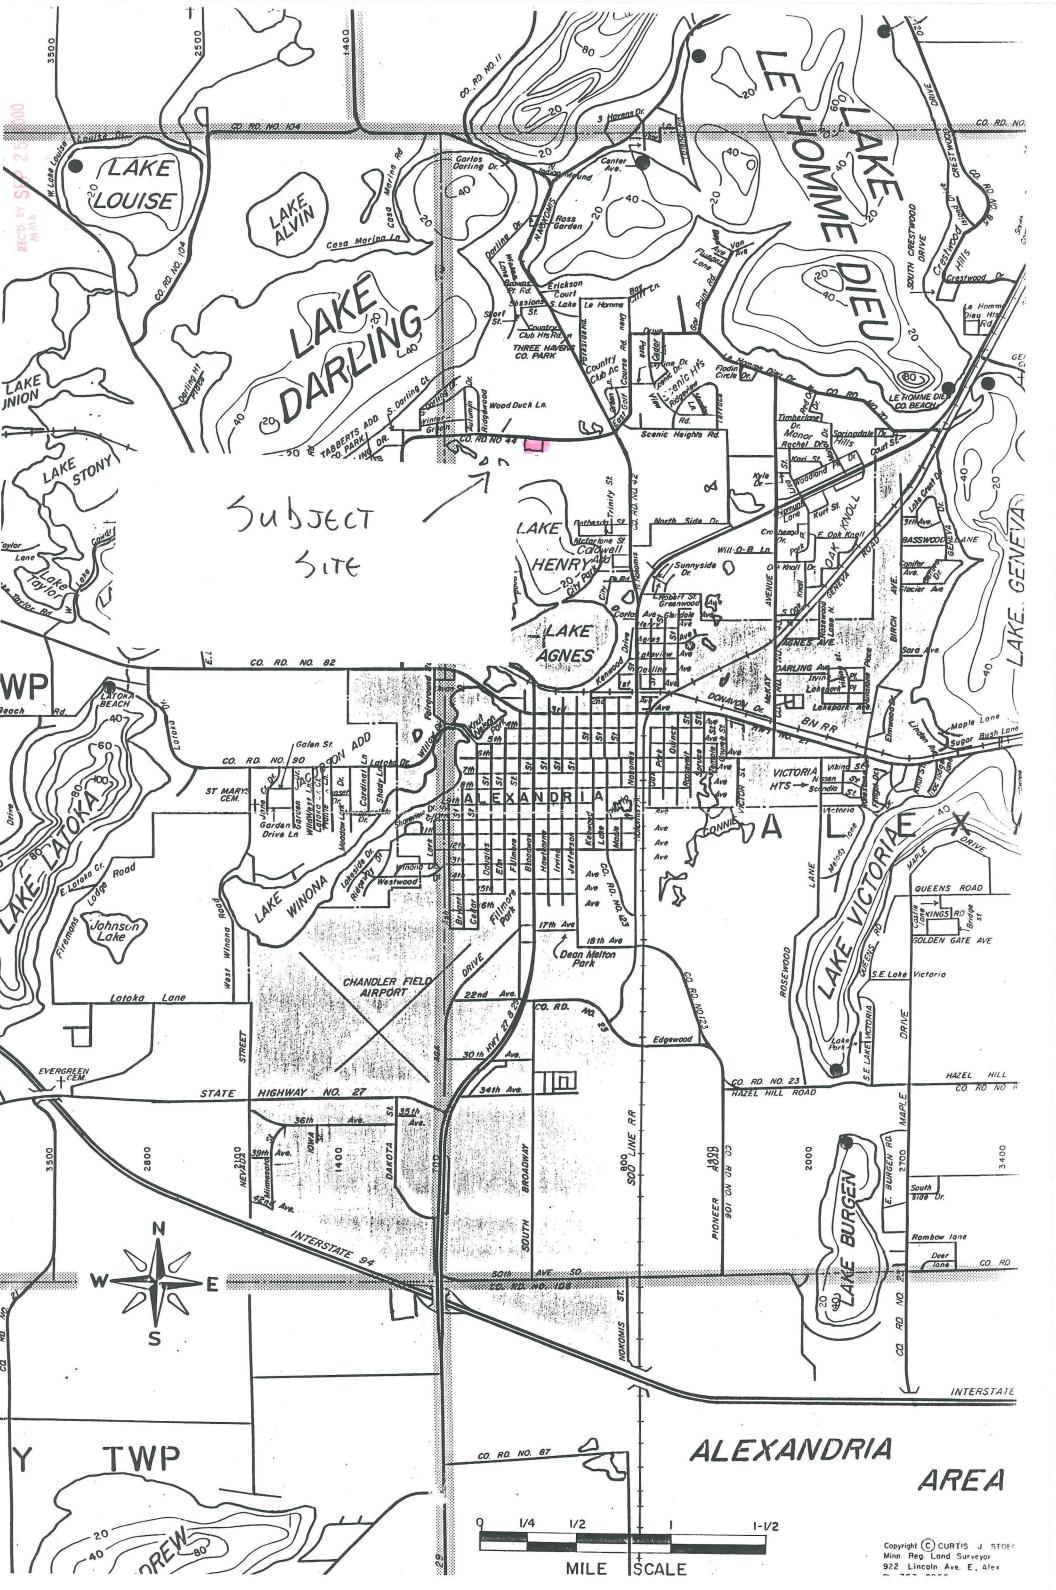

## IN THE MATTER OF THE PETITION FOR ANNEXATION OF UNINCORPORATED ADJOINING PROPERTY LOCATED ALONG CSAH 44 (REARRANGEMENT OF SECOND ADDITION TO VOYAGER TOWNHOMES), ALEXANDRIA, MINNESOTA

- 1. The petitioners are the owners of the subject property.
- 2. Pursuant to <u>Minn. Stat.</u> Section 414.033, Subdivision 5, the petition is a majority of the property owners within the affected area.
- 3. The property currently abuts upon the northerly boundaries of the Alexandria City Limits along the northerly boundary of the subject property and is not presently a part of any incorporated city.
- 4 The property consists of platted land in Alexandria Township, Douglas County, containing approximately 3.11 acres in seven (7) parcels owned by seven (7) property owners and described as:

Lots 1 through 7, Block One, "Rearrangement of Second Addition to Voyager Townhomes"

- 5. The petitioners state that this land has become or is about to become suburban in character by usage.
- 6. The parties affected and which may be entitled to notice are the Township of Alexandria and Douglas County.
- 7. The reason for requesting annexation is for the affected properties to be served with municipal water services.