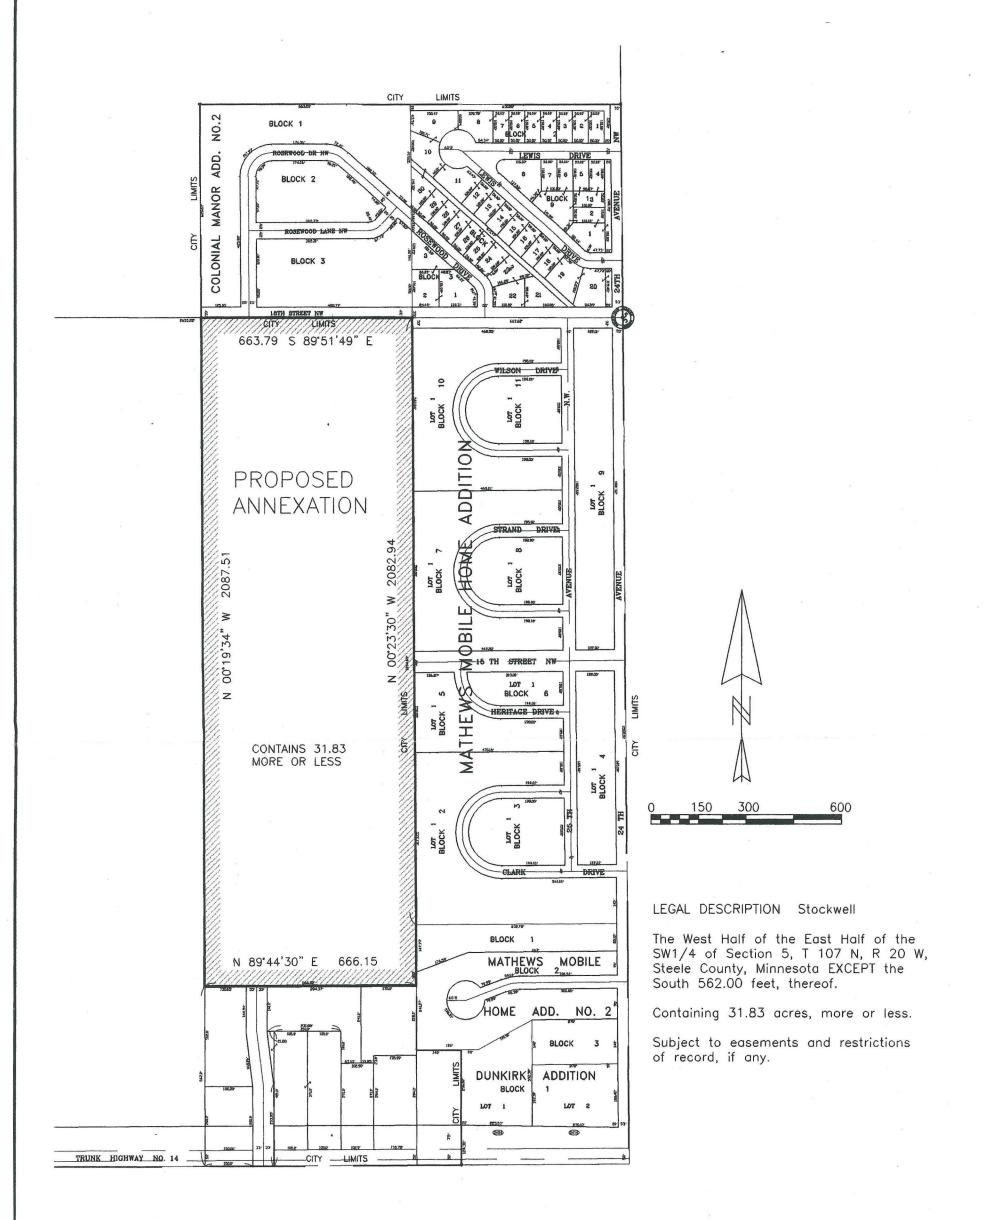

WHEREAS, the property described lies in the Southwest Quarter of Section 5, Township 107 North, Range 20 West, and comprises 31.83 acres, more or less; and

WHEREAS, said property is suitably conditioned for and needs urban government; and

<u>SECTION 2</u>. That the following described property, referred to in the preamble of this ordinance, situated in the County of Steele, State of Minnesota, to-wit:

The West Half of the East Half of the Southwest Quarter of Section 5, Township 107 North, Range 20 West, Steele County, Minnesota, EXCEPT the South 562.00 feet thereof.

Containing 31.83 acres, more or less. Subject to easements and restrictions of record, if any.

be and the same hereby is annexed to the City of Owatonna and shall, upon the effective date of this ordinance, become a part of the City of Owatonna as effectively as if it had been originally a part thereof, and the corporate limits of said City of Owatonna are hereby extended to include said land.

SECTION 3. Zone Class shall be applied as follows:

All the property herein described shall be placed in the M-H Mobile Home Park and Manufactured Housing PUD zoning district.

<u>SECTION 4</u>. This ordinance is enacted pursuant to the provisions of Minnesota Statutes, Chapter 414, Section 414.033, Subd. 2 (3).