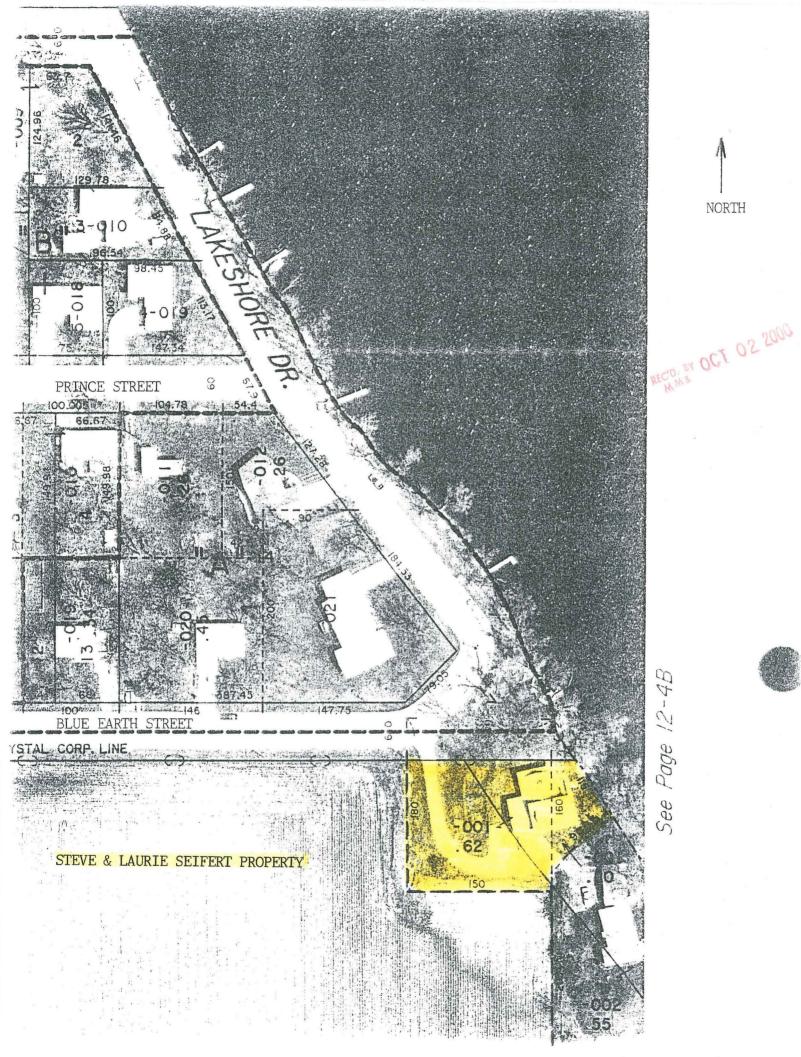

## Petition For Annexation

To: The City Council of Lake Crystal, Minnesota

1. The territory to be annexed is parcel identification number R36-12-04-152-017 and is located in the Rural Townsite Zoning District. Government Lot 6, Section 4, Garden City Township.

## See attached Exhibit A

- 2. The parcel of land described above abuts the city limits at the northern boundary and none of the land is presently included with the corporate limits of any imcorporated city, village, or borough.
- 3. All of this territory is to become urban or suburban in character.
- 4. Quality of land embraced with the foregoing and bounded as described is approximately .7 acres.

## EXHIBIT A

All that part of Government Lot 6, Section 4, Township 107 North, Range 28 West, described as: Beginning at the Northeast corner of Crystal Gardens Subdivision No. 1, said corner being on the North line of Government Lot 6; thence South 00 degrees 03 minutes 09 seconds West (bearings based on Crystal Gardens Subdivision No. 1) on the East line of Crystal Gardens Subdivision No. 1, a distance of 175.80 feet; thence North 89 degrees 57 minutes 54 seconds East, 150.00 feet to the East line of the West 40 acres of Government Lot 6; thence North 00 degrees 03 minutes 09 seconds East, on the East line, 19.77 feet; thence North 46 degrees 18 minutes 36 seconds East, 98 feet, more or less, to the westerly shoreline of Crystal Lake; thence northwesterly along the westerly shoreline, a distance of 105 feet, more or less, to the North line of Government Lot 6; thence North 89 degrees 04 minutes 46 seconds West on the North line of Government Lot 6, a distance of 175 feet, more or less, to the point of beginning.