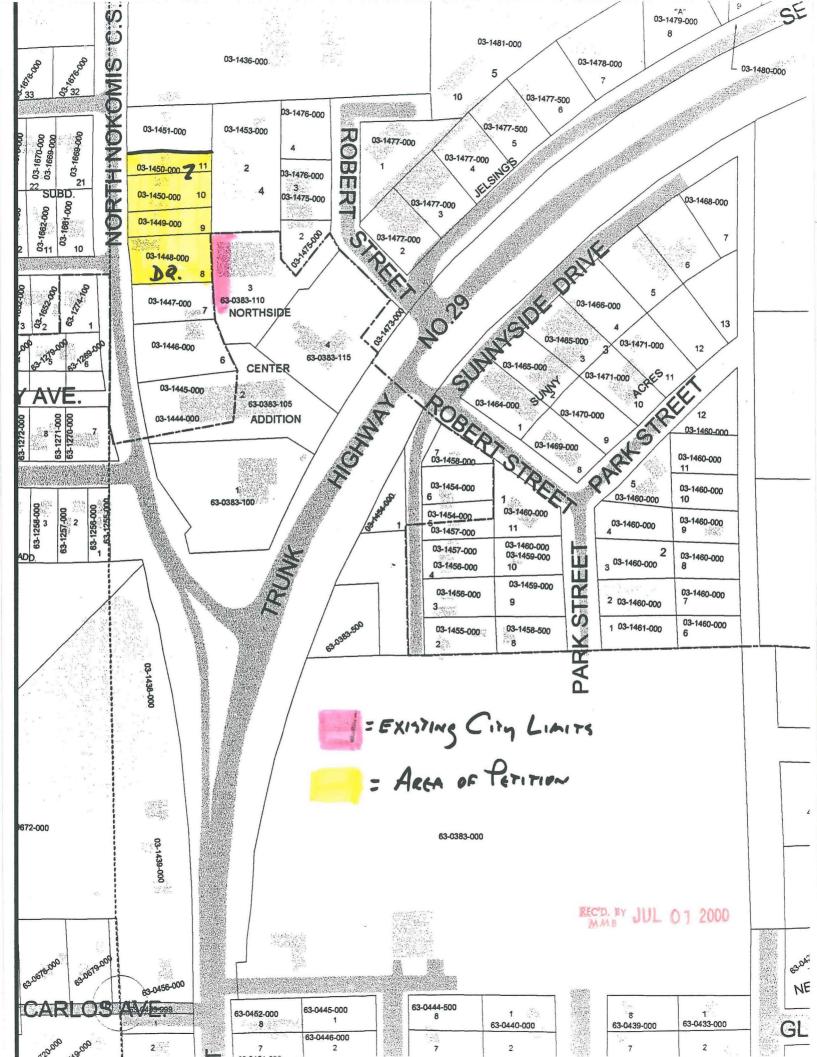

## TO THE CITY OF ALEXANDRIA AND THE STATE OF MINNESOTA

WE, THE UNDERSIGNED, the owners of the property described below, hereby petition the Alexandria City Council to annex this territory to the City of Alexandria, Minnesota and for that purpose respectfully state:

- 1. The petitioners are the owners of the subject property.
- 2. Pursuant to Minn. Stat. Section 414.033, Subdivision 5, the petition is a majority (100%) of the property owners within the affected area.
- 3. The property currently abuts upon the northerly boundaries of the Alexandria City Limits along the westerly boundary (across CSAH 42) and easterly boundary of the subject property and is not presently a part of any incorporated city.
- 4 The property consists of platted land in Alexandria Township, Douglas County, containing approximately 1.08 acres in three (3) parcels owned by three (3) property owners and described as:
  - "Lots 8, 9, 10 and the South 10' of Lot 11, Block A, 'Auditor's Plat of Part of Lots E & D, Auditor's Subdivision of W2 NW4' "
- 5. The petitioners state that this land has become or is about to become suburban in character by usage.
- 6. The parties affected and which may be entitled to notice are the Township of Alexandria and Douglas County.
- 7. The reason for requesting annexation is for the affected properties to be served with municipal water services.