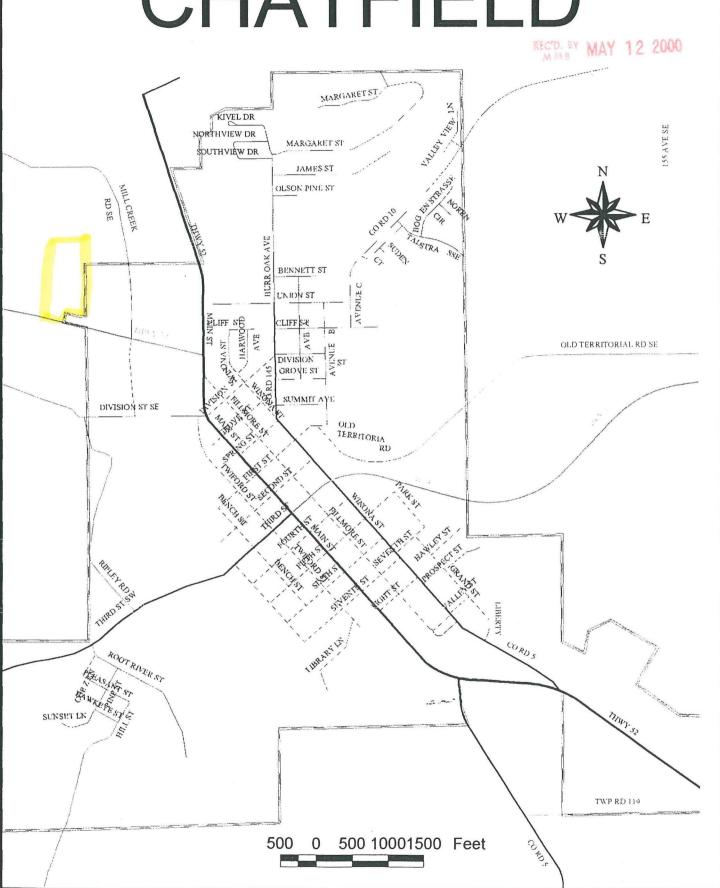

adius of 120.00 feet and a central angle of 9°03'51"; thence South along said east line not tangent to said curve a distance of 166.27 feet to the point of beginning.

Subject to a roadway easement along the southerly side. Subject to any other easements of record.

| Post-It" Fax Note 7671 | Date /2/27   # of pages ▶ / |
|------------------------|-----------------------------|
| To Ton Holling         | From Growth G. F.           |
| Co/Dept.               | co. E-61.                   |
| Phone #                | Phone #                     |
| Fax #                  | Fax #                       |

88888888

Post-it\* Fax Note Phone # 7.23 ACRES TOTAL PARCEL AREA LESS 0.93 ACRES IN PARCEL OUTLOT A = 6.30 ACRES TOTAL LOT 1 BLOCK 1 OUTLOT A MINNESOTA STATE
TRUNK HIGHWAY 30

# CHATFIELD