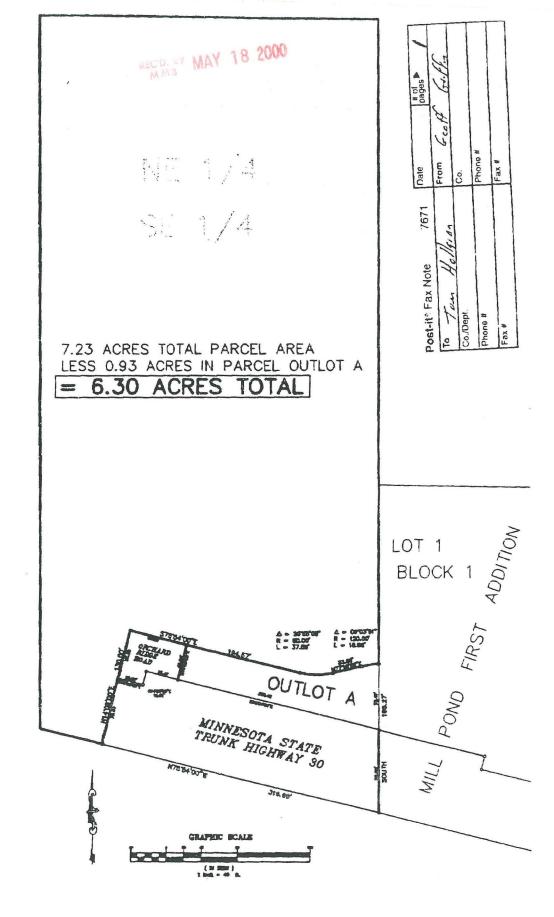

The area proposed for annexation is legally described as follows:

That part of the Northeast Quarter of the Southeast Quarter of Section 36, Township 105 North, Range 12 West lying northerly of the centerline of Minnesota State Highway 30 and easterly of the following described line:

Commencing at the northwest corner of said Northeast Quarter of the Southeast Quarter thence on an assumed bearing of east along the north line of said Northeast Quarter of the Southeast Quarter 935 feet to the point of beginning; thence South 781 feet to the centerline of Minnesota State Highway 30 and there terminating.

Excepting therefrom the following described parcel:

That part of the Northeast Quarter of the Southeast Quarter of Section 36, Township 105 North, Range 12 West, Olmsted County, Minnesota described as follows:

Commencing at the southeast corner of said Section 36 being an inplace stone; thence on an assumed bearing of North along the east line of said Section 36 a distance of 1749.04 feet to a set spike in the centerline of Trunk Highway No. 30 (recorded distance 1760.0 feet) and the point of beginning; thence North 75 degrees 54 minutes 00 seconds West 319.09 feet along said centerline to a set spike; thence North 14 degrees 06 minutes 00 seconds East 130.00 feet to a set iron pipe with a plastic cap stamped RLS #21940 (iron pipe); thence South 75 degrees 54 minutes 00 seconds East 194.57 feet to an iron pipe; thence easterly a distance of 37.58 feet along a tangential curve concave to the north having a radius of 80.00 feet and a central angle of 26 degrees 55 minutes 05 seconds; thence North 77 degrees 10 minutes 55 seconds East, tangent to said curve. a distance of 33.95 feet; thence easterly a distance of 18.98 feet to the east line of said Northeast Quarter of the Southeast Quarter along a tangential curve concave to the south having a radius of 120.00 feet and a central angle of 9 degrees 03 minutes 51 seconds; thence

South along said east line not tangent to said curve a distance of 166.27 feet to the point of beginning.

Said parcel contains approximately 6.3 acres.

Subject to a roadway easement along the southerly side.

88888888

Post-it\* Fax Note Phone # 7.23 ACRES TOTAL PARCEL AREA LESS 0.93 ACRES IN PARCEL OUTLOT A = 6.30 ACRES TOTAL LOT 1 BLOCK 1 OUTLOT A MINNESOTA STATE
TRUNK HIGHWAY 30