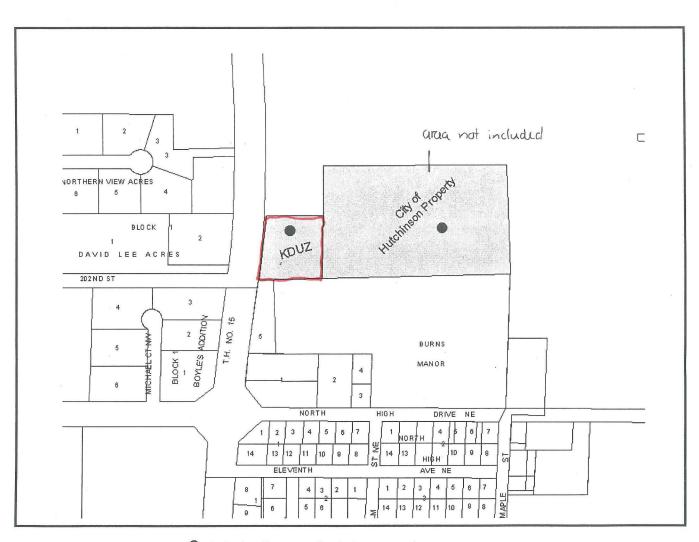

## TO THE CITY COUNCIL OF HUTCHINSON, MINNESOTA

| PETITIONERS STATE:                                                                                                                                                                                                                                                                                                                                                                                                                                                                                                                                                                                                                                                                                                                                                                                                                                                                                                                                                                                                                                                                                                                                          | DATE: 3/15/00                         |
|-------------------------------------------------------------------------------------------------------------------------------------------------------------------------------------------------------------------------------------------------------------------------------------------------------------------------------------------------------------------------------------------------------------------------------------------------------------------------------------------------------------------------------------------------------------------------------------------------------------------------------------------------------------------------------------------------------------------------------------------------------------------------------------------------------------------------------------------------------------------------------------------------------------------------------------------------------------------------------------------------------------------------------------------------------------------------------------------------------------------------------------------------------------|---------------------------------------|
| 1. That we, the undersigned, arealla majority (check one) of the owners of the the following described property lying in the Township of Hutchinson, County of McLeod, State of Minnesota.                                                                                                                                                                                                                                                                                                                                                                                                                                                                                                                                                                                                                                                                                                                                                                                                                                                                                                                                                                  |                                       |
| The property is described as follows:                                                                                                                                                                                                                                                                                                                                                                                                                                                                                                                                                                                                                                                                                                                                                                                                                                                                                                                                                                                                                                                                                                                       |                                       |
| Beginning at a point on the South line of the North 23 acres of the South 43 acres of the West Half of the Southeast Quarter of Section 30, Township 117, Range 29 (said tract now being known as Lot 13 of Auditors Plat of the South Half of Section 30 and the North Half of Section 31, Township117 North, Range 29 West) where said South line intersects the Easterly right of way line of State of Minnesota Trunk Highway No. 15 as the same is now located; thence Northerly along said Easterly right of way line a distance of 375 feet to a point; thence East on a line parallel with the South line of said Lot 13 a distance of 370 feet to a point; thence Southerly on a line parallel to the Easterly right of way line a distance of 375 feet to the South line of said lot 13; thence West along the South line of said Lot 13 to the point of beginning, together with that particular easement granted to the parties of the first part, by Clair Cripps and Inex Cripps, dated the 18 <sup>th</sup> of November, 1953, and recorded in the office of the Register of Deeds of McLeod County in Book 35 of Misc, on page 107 and 108, |                                       |
| 2. That said property is unincorporated, doe of Hutchinson, and is not included within                                                                                                                                                                                                                                                                                                                                                                                                                                                                                                                                                                                                                                                                                                                                                                                                                                                                                                                                                                                                                                                                      |                                       |
| The acreage of such area is approximately 200 acres if unplatted)                                                                                                                                                                                                                                                                                                                                                                                                                                                                                                                                                                                                                                                                                                                                                                                                                                                                                                                                                                                                                                                                                           | 3.10 acres. (must not exceed          |
| 4. The reason for requesting annexation is fo                                                                                                                                                                                                                                                                                                                                                                                                                                                                                                                                                                                                                                                                                                                                                                                                                                                                                                                                                                                                                                                                                                               | r City sewer to the stations.         |
| 5. The population of the area is0                                                                                                                                                                                                                                                                                                                                                                                                                                                                                                                                                                                                                                                                                                                                                                                                                                                                                                                                                                                                                                                                                                                           |                                       |
| PETITIONERS REQUEST: That pursuant to M.S.414.033, said property be annexed to and included with the City of Hutchinson.                                                                                                                                                                                                                                                                                                                                                                                                                                                                                                                                                                                                                                                                                                                                                                                                                                                                                                                                                                                                                                    |                                       |
| NAME: <u>Larry Graf</u> SIG                                                                                                                                                                                                                                                                                                                                                                                                                                                                                                                                                                                                                                                                                                                                                                                                                                                                                                                                                                                                                                                                                                                                 | NED: Jan Jan -                        |
|                                                                                                                                                                                                                                                                                                                                                                                                                                                                                                                                                                                                                                                                                                                                                                                                                                                                                                                                                                                                                                                                                                                                                             | · · · · · · · · · · · · · · · · · · · |

Indicates the properties to be annexed