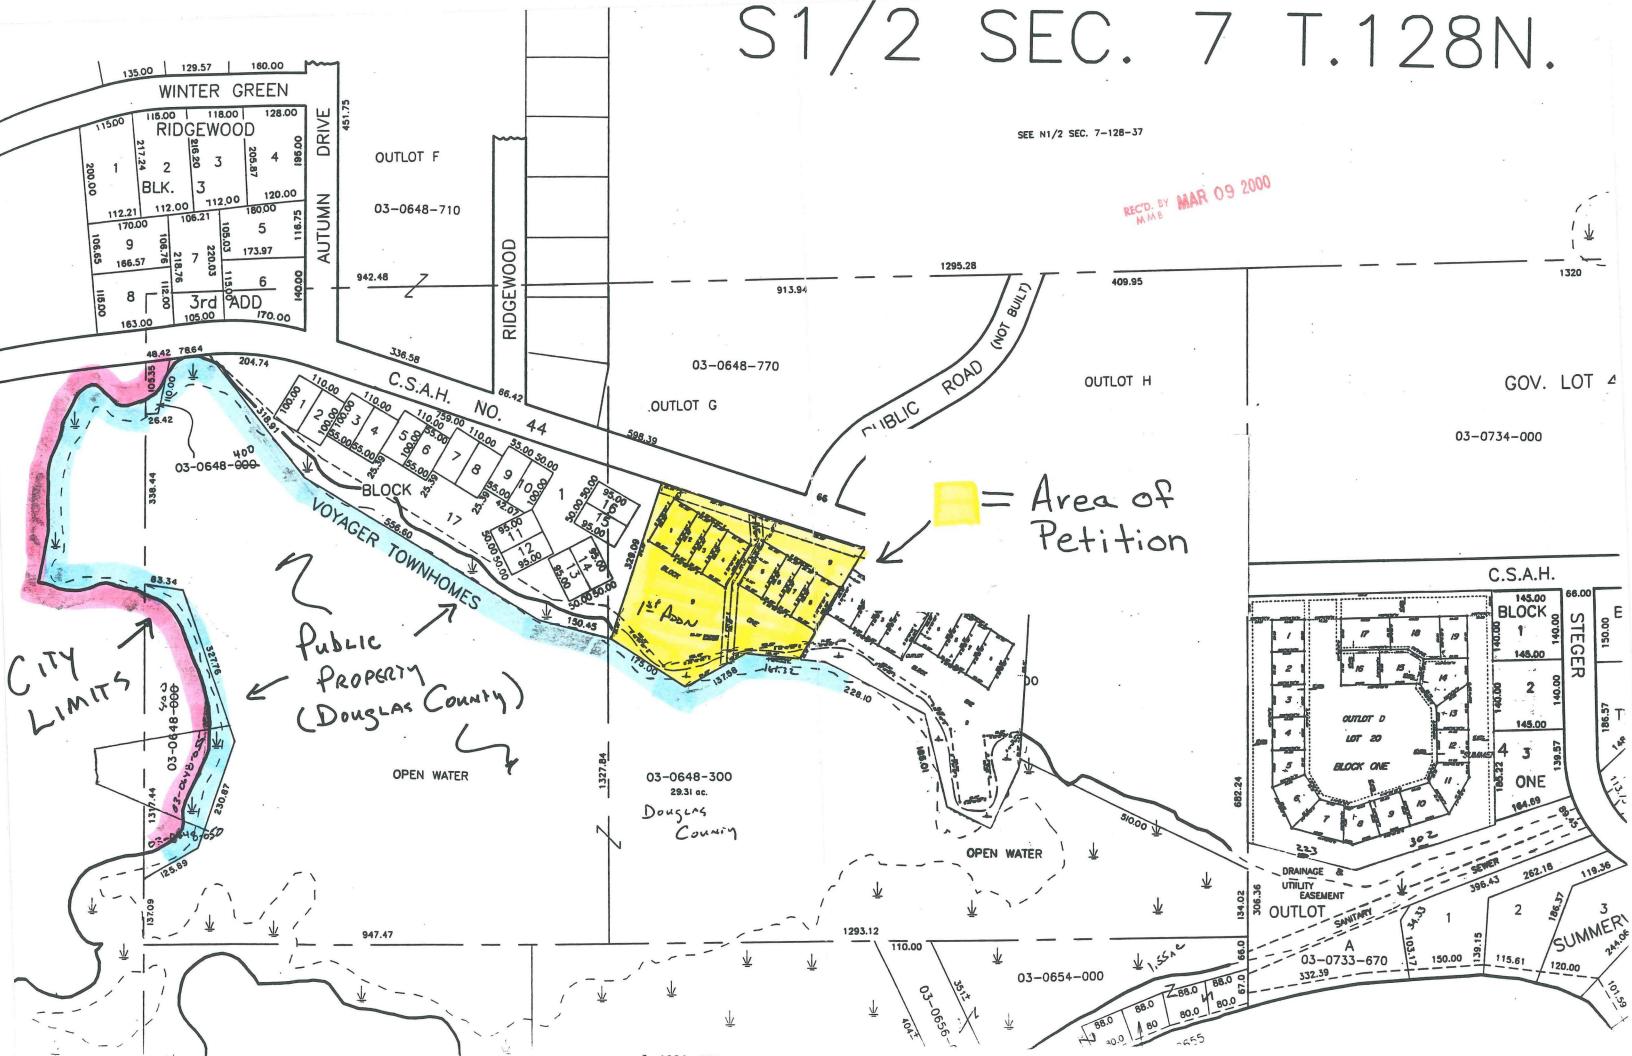

WHEREAS, the property abuts upon the northerly boundary of the Alexandria City Limits along the southwesterly boundary of the subject property, across publicly owned land, and

WHEREAS, the property is not presently part of any incorporated city, and

WHEREAS, the property consists of platted land in Alexandria Township, Douglas County, containing approximately 2.84 acres in nine (9) parcels owned by six (6) property owners, and

WHEREAS, the Alexandria City Council finds that the property is suburban in character by surrounding development and usage and is not currently served by municipal water services, and

SECTION II: That the territory to be annexed is described as:

Lots 1 through 9, "First Addition to Voyager Townhomes"

SECTION III: That the City Clerk is directed to file copies of this ordinance with State of Minnesota, the Douglas County Auditor and the Alexandria Township Board of Supervisors.