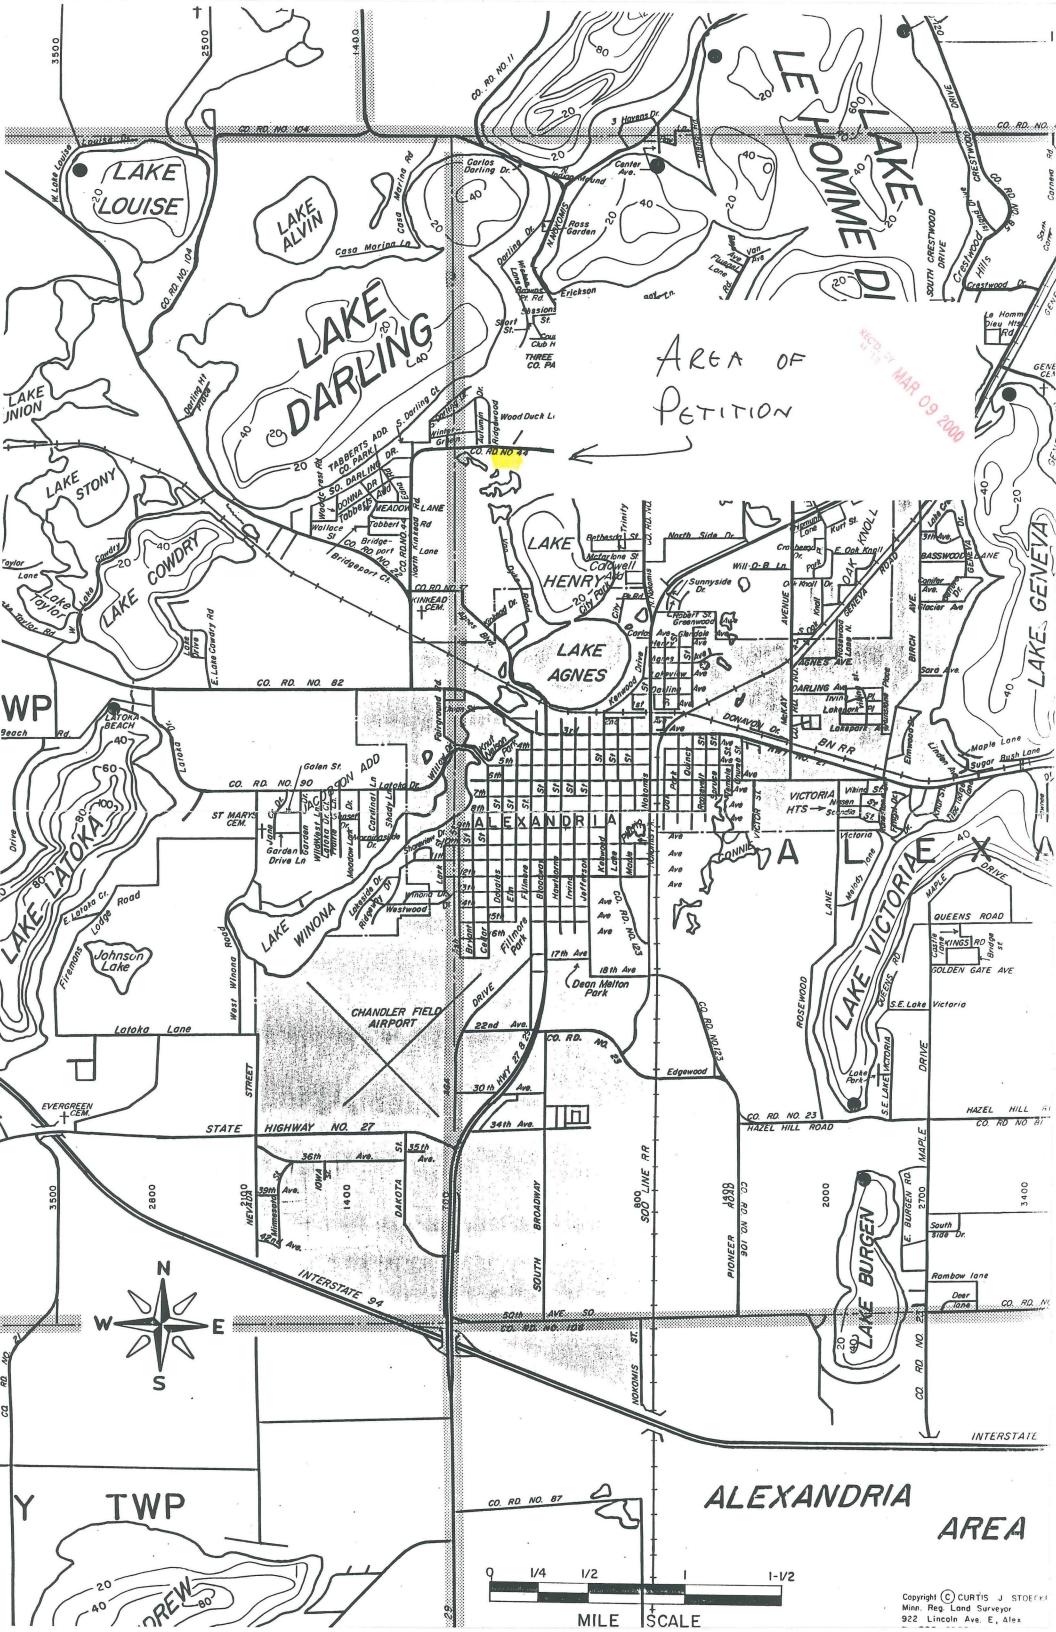

WHEREAS, the property abuts upon the northerly boundary of the Alexandria City Limits along the southwesterly boundary of the subject property, across publicly owned land, and

WHEREAS, the property is not presently part of any incorporated city, and

WHEREAS, the property consists of platted land in Alexandria Township, Douglas County, containing approximately 2.84 acres in nine (9) parcels owned by six (6) property owners, and

WHEREAS, the Alexandria City Council finds that the property is suburban in character by surrounding development and usage and is not currently served by municipal water services, and

SECTION II: That the territory to be annexed is described as:

Lots 1 through 9, "First Addition to Voyager Townhomes"

SECTION III: That the City Clerk is directed to file copies of this ordinance with State of Minnesota, the Douglas County Auditor and the Alexandria Township Board of Supervisors.