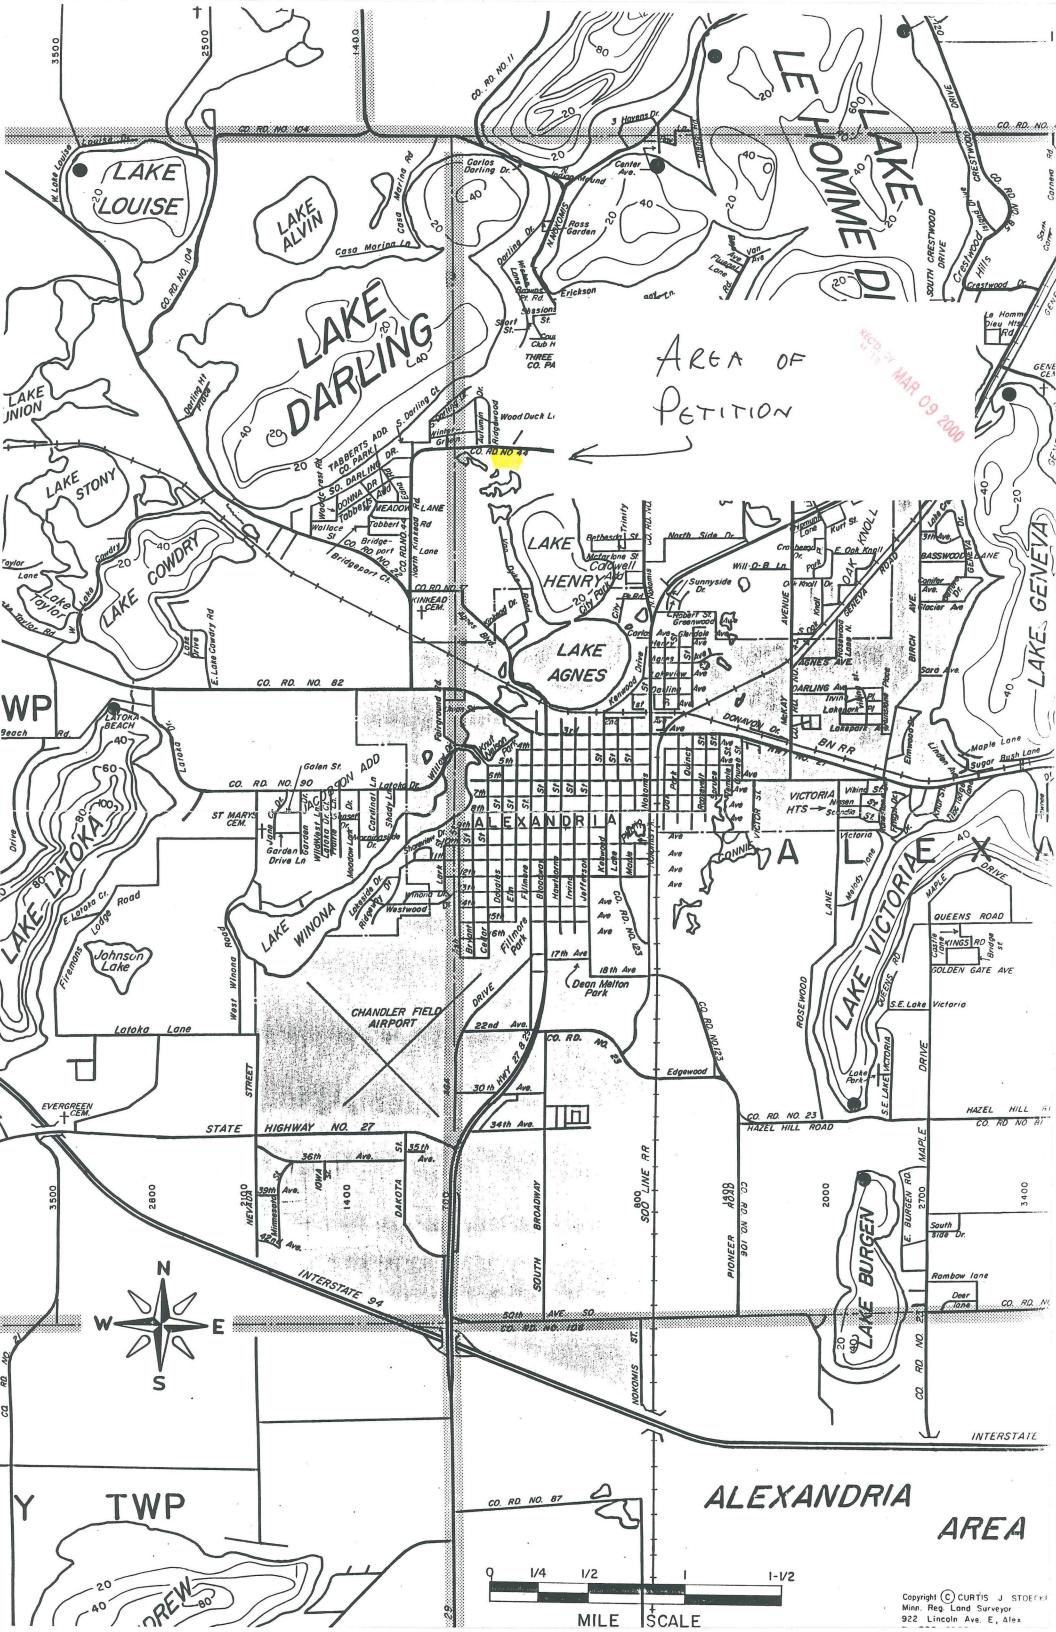

## IN THE MATTER OF THE PETITION FOR ANNEXATION OF UNINCORPORATED ADJOINING PROPERTY LOCATED ALONG CSAH 44 (FIRST ADDTION TO VOYAGER TOWNHOMES), ALEXANDRIA, MINNESOTA

- 1. The petitioners are the owners of the subject property.
- 2. Pursuant to <u>Minn. Stat.</u> Section 414.033, Subdivision 5, the petition is a majority of the property owners within the affected area. (Six property owners, and six petitioners.)
- 3. The property currently abuts upon the northerly boundaries of the Alexandria City Limits along the southwesterly boundary of the subject property, across publicly owned land, and is not presently a part of any incorporated city.
- 4 The property consists of platted land in Alexandria Township, Douglas County, containing approximately 2.84 acres in nine (9) parcels owned by six (6) property owners and described as:

Lots 1 through 9, "First Addition to Voyager Townhomes"

- 5. The petitioners state that this land has become suburban in character by usage.
- 6. The parties affected and which may be entitled to notice are the Township of Alexandria and Douglas County.
- 7. The reason for requesting annexation is for the affected properties to be served with municipal water services.