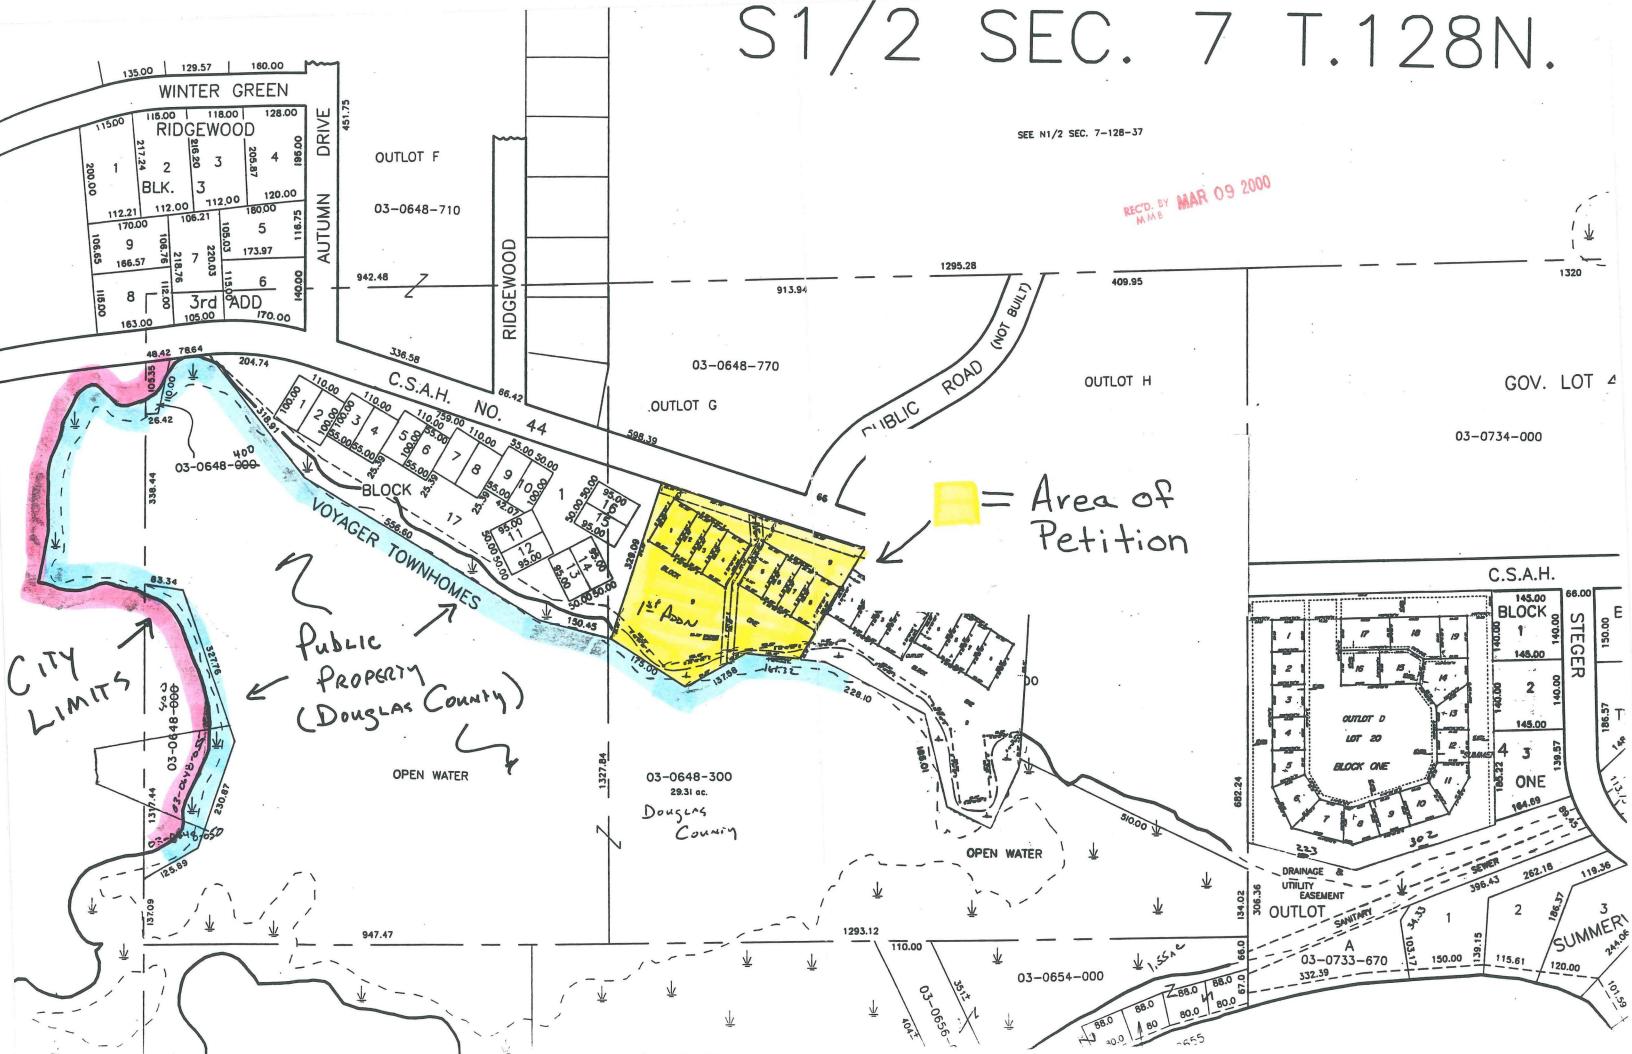

## IN THE MATTER OF THE PETITION FOR ANNEXATION OF UNINCORPORATED ADJOINING PROPERTY LOCATED ALONG CSAH 44 (FIRST ADDTION TO VOYAGER TOWNHOMES), ALEXANDRIA, MINNESOTA

- 1. The petitioners are the owners of the subject property.
- 2. Pursuant to <u>Minn. Stat.</u> Section 414.033, Subdivision 5, the petition is a majority of the property owners within the affected area. (Six property owners, and six petitioners.)
- 3. The property currently abuts upon the northerly boundaries of the Alexandria City Limits along the southwesterly boundary of the subject property, across publicly owned land, and is not presently a part of any incorporated city.
- 4 The property consists of platted land in Alexandria Township, Douglas County, containing approximately 2.84 acres in nine (9) parcels owned by six (6) property owners and described as:

Lots 1 through 9, "First Addition to Voyager Townhomes"

- 5. The petitioners state that this land has become suburban in character by usage.
- 6. The parties affected and which may be entitled to notice are the Township of Alexandria and Douglas County.
- 7. The reason for requesting annexation is for the affected properties to be served with municipal water services.

## First Addition to Voyager Townhomes

| Parcel Number | Description    | Owner            | Signature                 |
|---------------|----------------|------------------|---------------------------|
| 03-0648-000   | Lot 1, Block 1 | Paul J. Klimek   | Paul & Klimet             |
| 03-0648-200   | Lot 2, Block 1 | Paul J. Klimek   | Paul J. Klimit            |
| 03-0648-210   | Lot 3, Block 1 | Paul J. Klimek   | Paul Klimit               |
| 03-0648-220   | Lot 4, Block 1 | Paul J. Klimek   | Paul & Klimet             |
| 03-0648-230   | Lot 5, Block 1 | Lawrence P. Clir | e daurence & Cline        |
| 03-0648-240   | Lot 6, Block 1 | Kathleen J. Rann | extatteen Coletannee      |
| 03-0648-250   | Lot 7, Block 1 | Buttweiler's Do- | All Dacus Rema            |
| 03-0648-260   | Lot 8, Block 1 | Lois A. Lubeck   | Bus a. Subeck,            |
| 03-0648-270   | Lot 9, Block 1 | Voyager Townho   | ome Owners Paul J. Klimit |