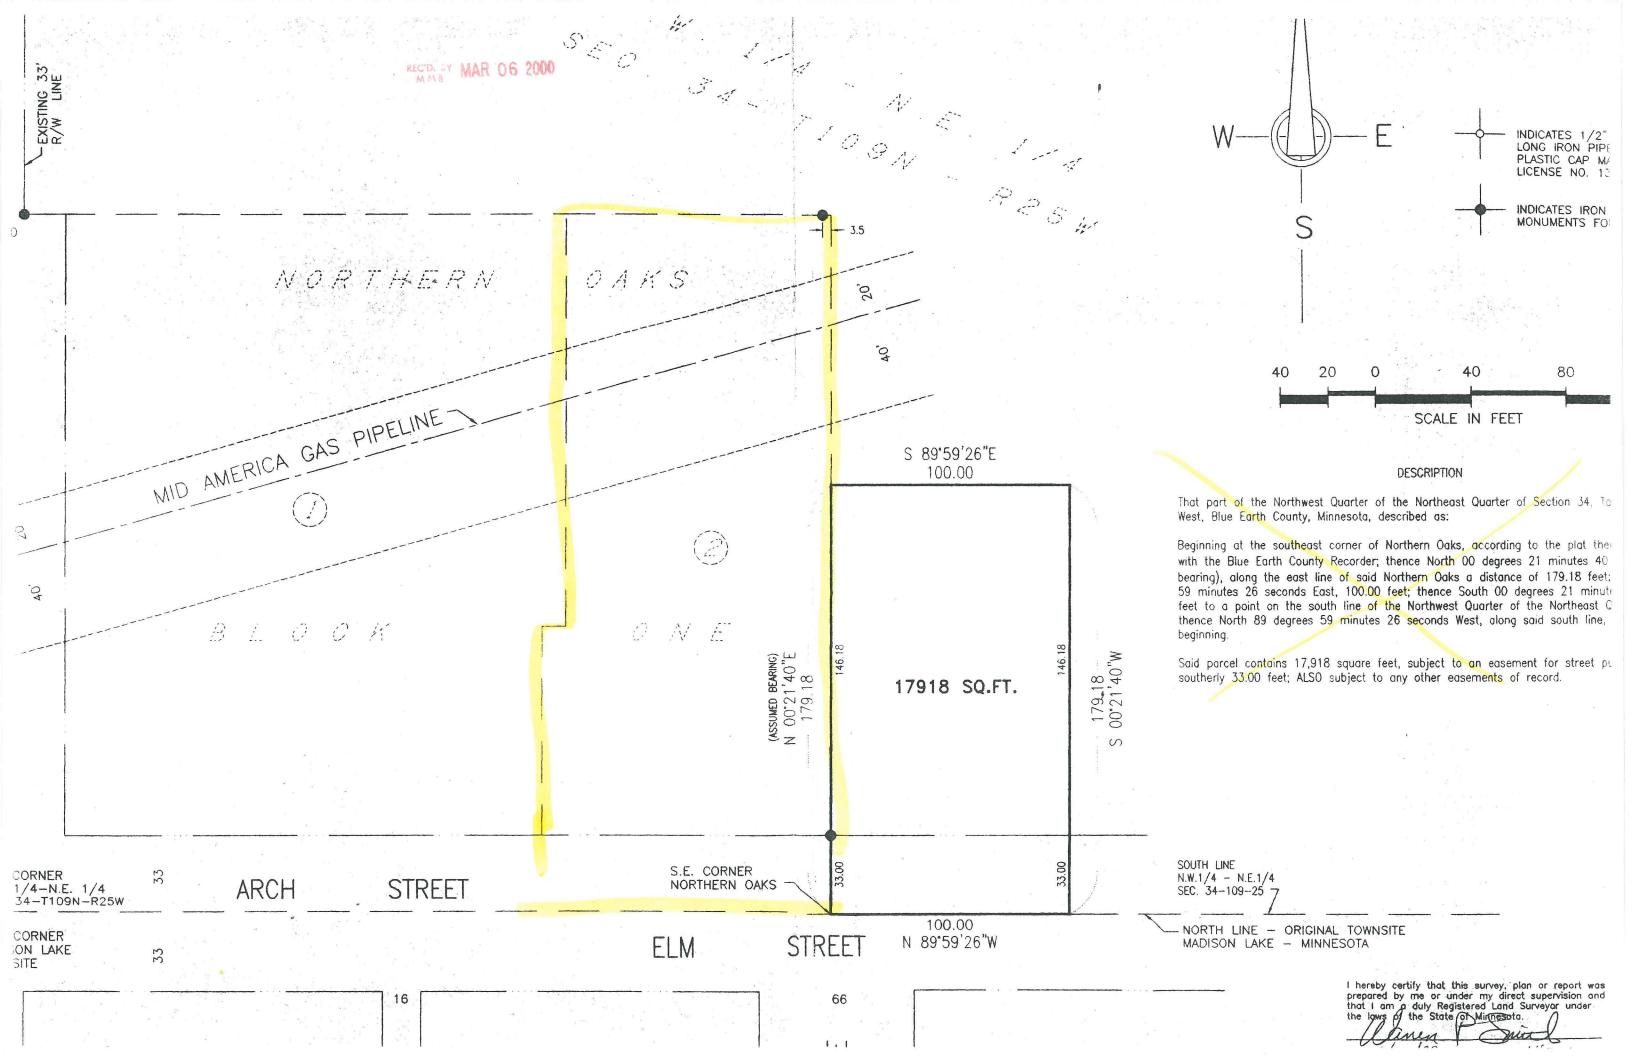

## **Request for Annexation**

The undersigned hereby request the annexation of the property in:

That part of the Northwest Quarter of the Northeast Quarter of Section 34, Township 109 North, Range 25 West, described as (Northern Oaks 002 001 00 000.690A):

Beginning at the Southwest corner of the Northwest Quarter of the Northeast Quarter of Section 34, Township 109 North, Range 25 West also being the Northwest corner of the original townsite of Madison Lake, Minnesota; thence South 89 degrees 59 minutes 26 seconds East (assumed bearing) along the North line of the original townsite of Madison Lake 372.49 feet to the centerline of Seventh Avenue; thence North 00 degrees 21 minutes 40 seconds East 292.36 feet; thence North 89 degrees 59 minutes 26 seconds West, 372.49 feet to the West line of the Northwest Quarter of the Northeast Quarter of Section 34 and the center line of County State Aid Highway No. 187; thence South 00 degrees 21 minutes 40 seconds West along the West line of the Northwest Quarter of the Northeast Quarter of Section 34 and the centerline of County State Aid Highway No. 187 a distance of 292.36 feet to the point of beginning.