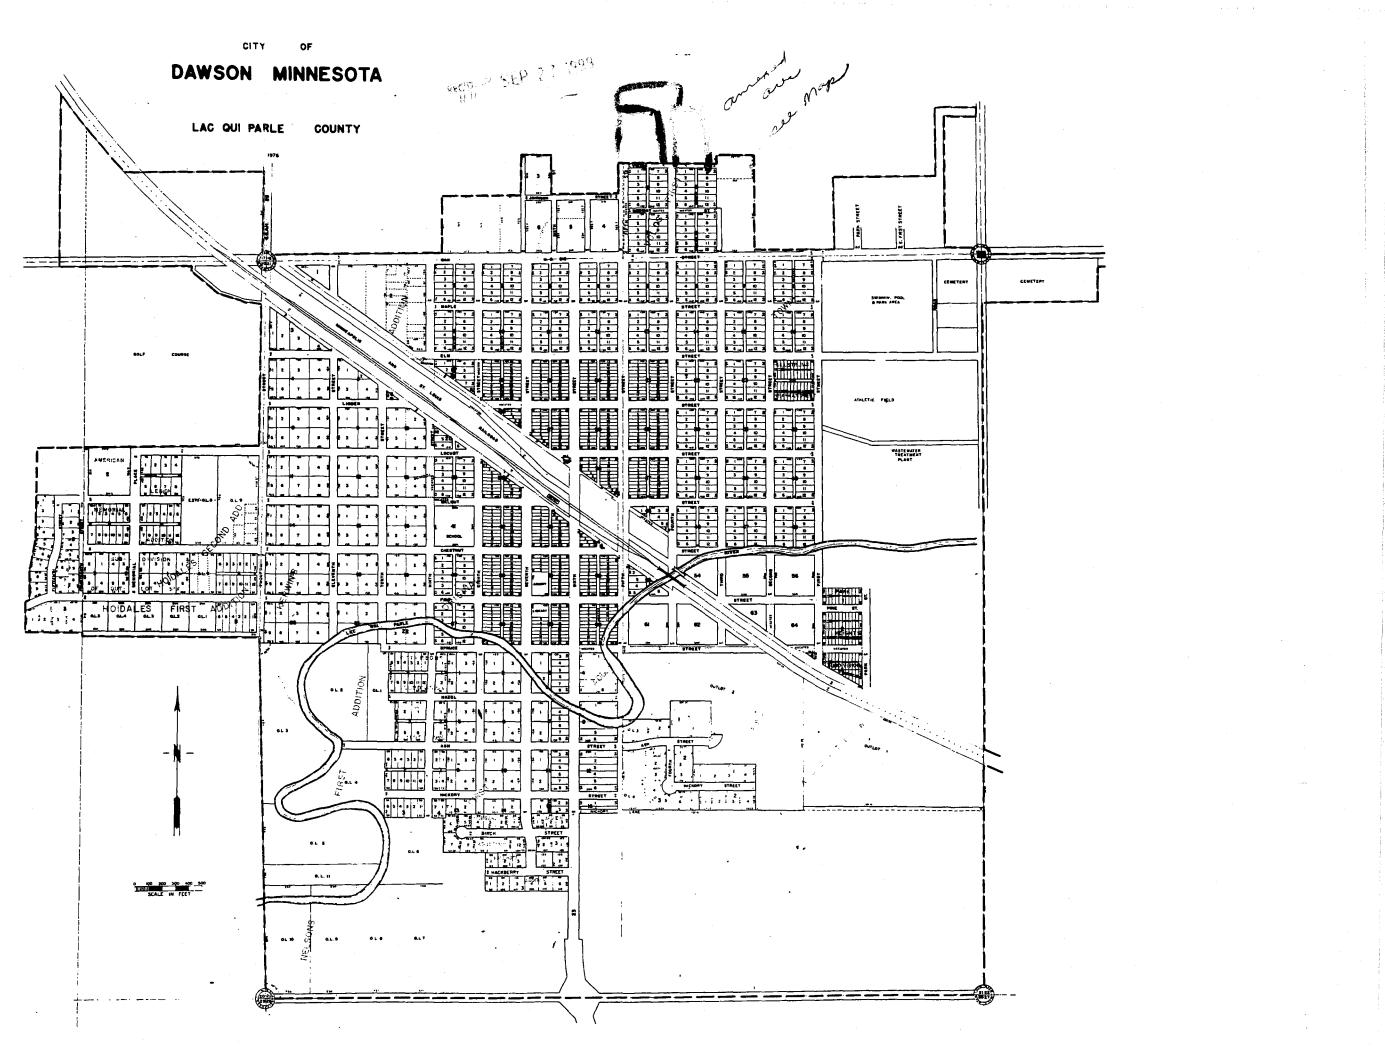

1. It is found and determined that the tract of land described as follows, to-wit:

Parcel 1: Lots Four (4), Five (5), Six (6), Ten (10), Eleven (11) and Twelve (12), Block One (1), Lots Four (4), Five (5) and Six (6), Block Two (2), Lots One (1), Two (2), Three (3), Four (4), Five (5), Six (6), Ten (10), Eleven (11) and Twelve (12), Block Three (3) and Lots One (1), Two (2), Three (3), Four (4), Five (5), Six (6), Seven (7), Eight (8), Nine (9), Ten (10), Eleven (11) and Twelve (12), Block Four (4), Vold's First Addition

Parcel 2: Lots Seven (7), Eight (8) and Nine (9), Block Three (3), Vold's First Addition. is contiguous with the corporate limits of said City of Dawson and is not included in any other municipality and is adaptable to urban government; and