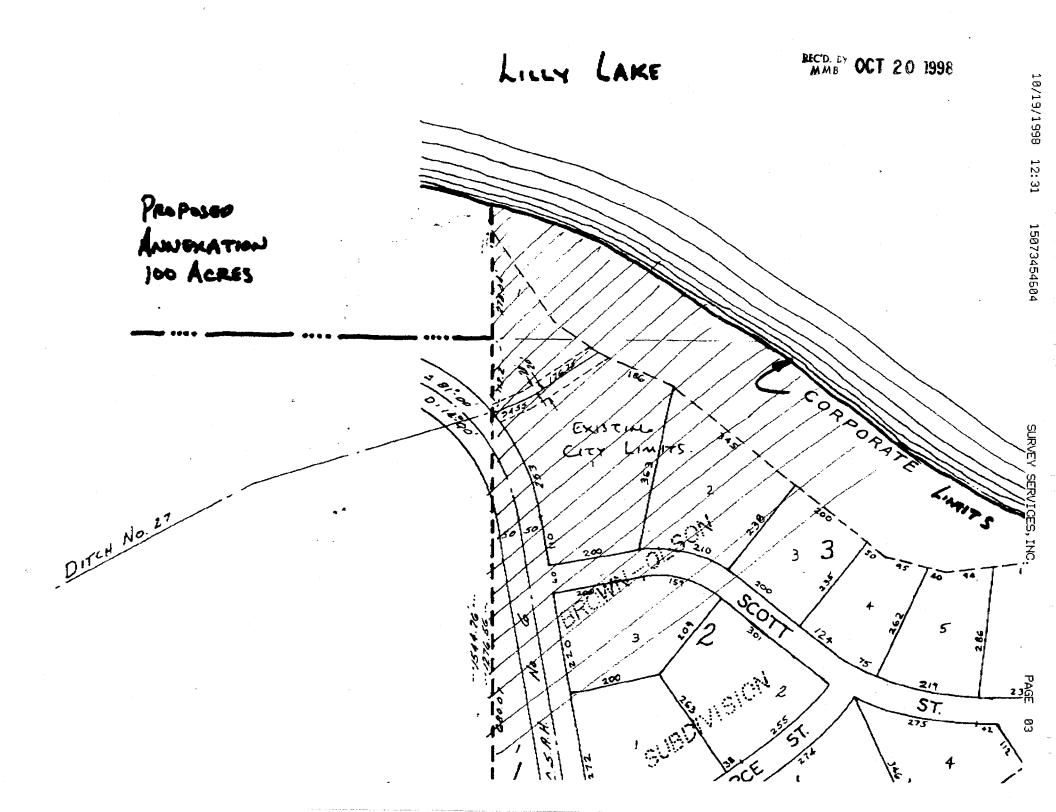

1. The territory to be annexed consists entirely of lands of unplatted nature not exceeding 200 acres in area. All the land lies entirely in the County of Blue Earth, State of Minnesota and the description of such land is as follows:

## See attached Exhibit A

- 2. The territory described above abuts the city limits at the northerly boundary thereof and none of the land is presently included within the corporate limits of any incorporated city, village or borough.
  - 3. All of this territory is or is about to become urban or suburban character.
- 4. Quantity of the land embraced within the foregoing description and bounded as described is approximately 111 acres.

### TRACT I

All that portion of the following described real estate lying South of the Minneopa Creek:

The Northwest Quarter (NW ¼) of the Southeast Quarter (SE ½) and the West Half (W ½) of the Northeast Quarter (NE ½) and the Northeast Quarter (NE ½) of the Northeast Quarter (NE ½) and Government Lots 1 and 2, all in Section 31, Township 108 North of Range 28 West, Blue Earth County, Minnesota, SAVE AND EXCEPT THE FOLLOWING DESCRIBED TRACT, TO-WIT:

A. The South 291.71 feet of the West 408.71 feet of the Northwest Quarter (NW 1/4) of the Southeast Quarter (SE 1/4) of Section 31, Township 108, Range 28, subject to Highways.

#### TRACT II

Lot One (1), Block Two (2) in Brown-Olson Subdivision, City of Lake Crystal, Blue Earth County, Minnesota, subject to right-of-way of County Ditch No. 27, Blue Earth County, Minnesota upon the Southerly twenty feet of Lot 1, Block 2, Brown-Olson Subdivision, City of Lake crystal, Blue Earth County, Minnesota.