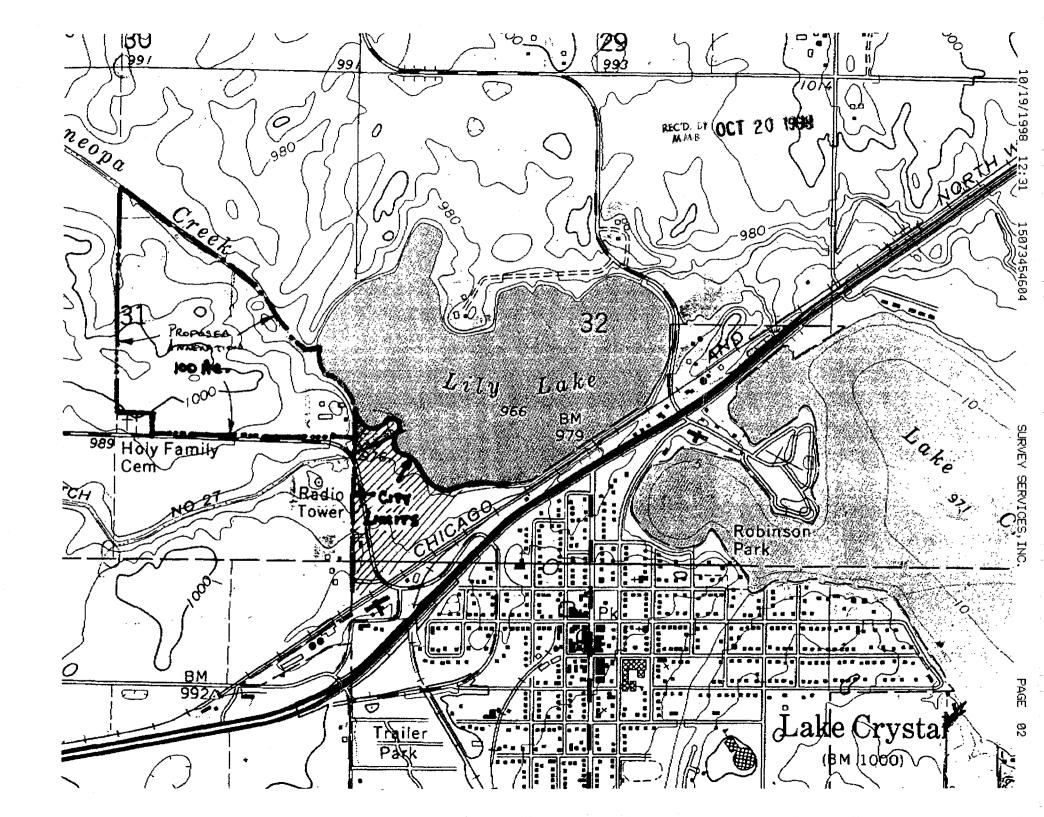

1. The territory to be annexed consists entirely of lands of unplatted nature not exceeding 200 acres in area. All the land lies entirely in the County of Blue Earth, State of Minnesota and the description of such land is as follows:

## See attached Exhibit A

- 2. The territory described above abuts the city limits at the northerly boundary thereof and none of the land is presently included within the corporate limits of any incorporated city, village or borough.
  - 3. All of this territory is or is about to become urban or suburban character.
- 4. Quantity of the land embraced within the foregoing description and bounded as described is approximately 111 acres.

### TRACT I

All that portion of the following described real estate lying South of the Minneopa Creek:

The Northwest Quarter (NW ¼) of the Southeast Quarter (SE ½) and the West Half (W ½) of the Northeast Quarter (NE ½) and the Northeast Quarter (NE ½) of the Northeast Quarter (NE ½) and Government Lots 1 and 2, all in Section 31, Township 108 North of Range 28 West, Blue Earth County, Minnesota, SAVE AND EXCEPT THE FOLLOWING DESCRIBED TRACT, TO-WIT: