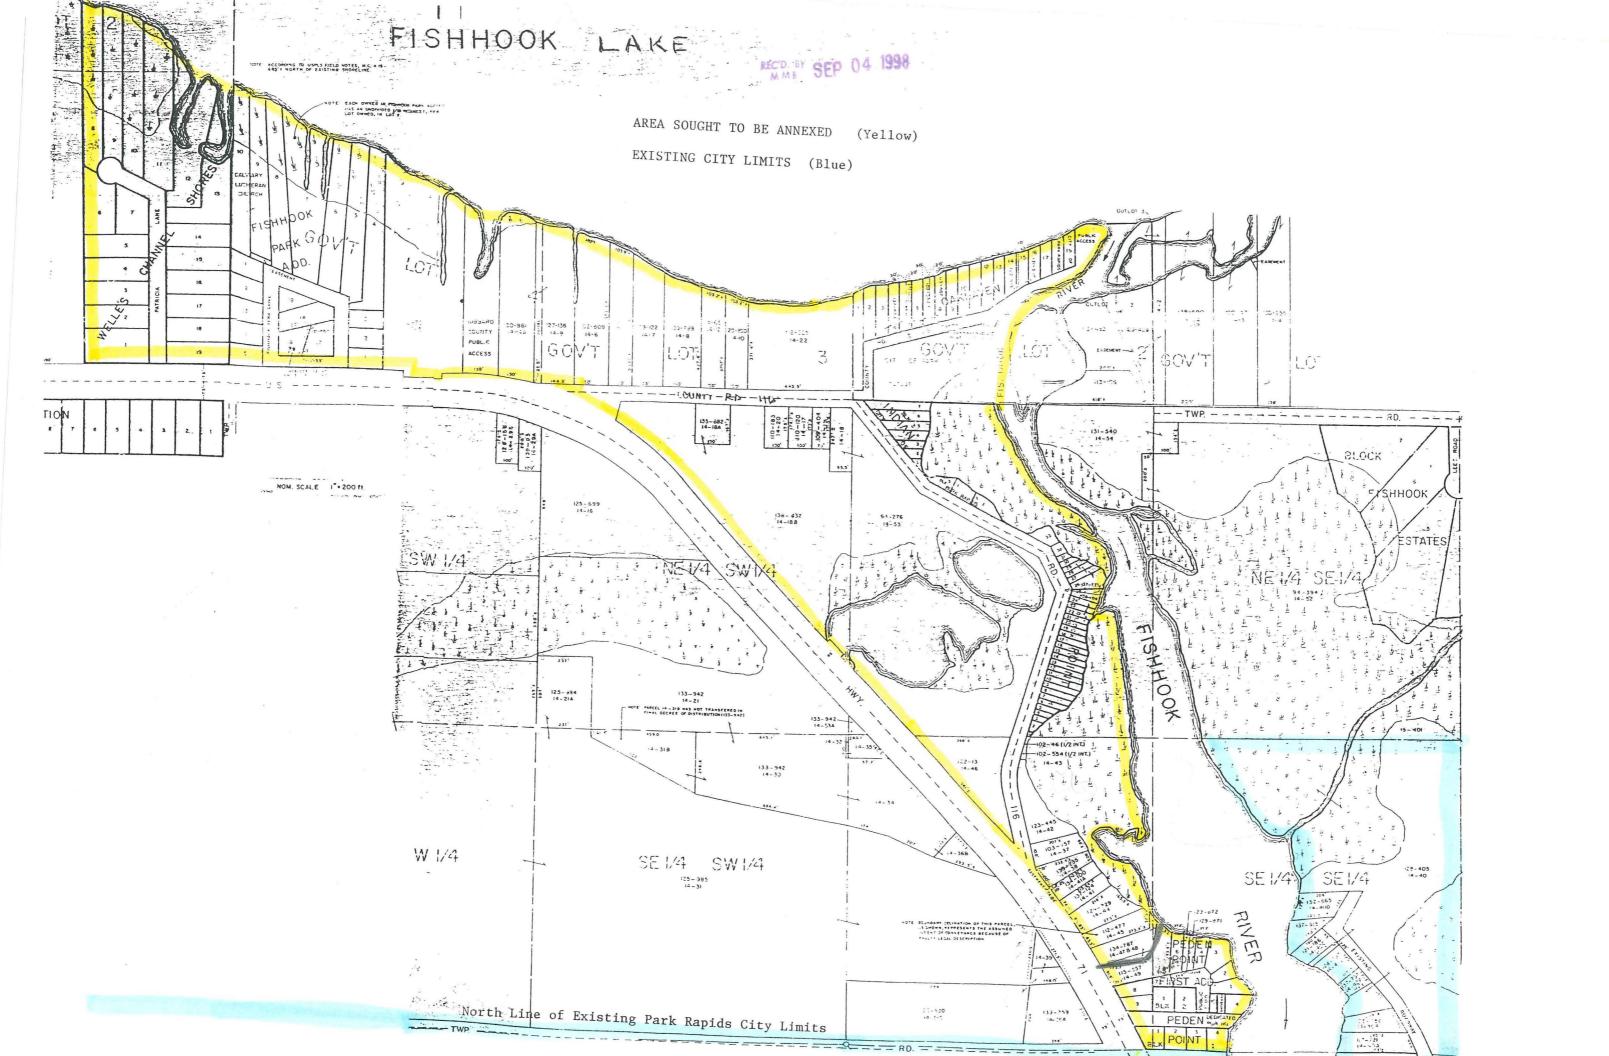

The area proposed for annexation is described on the attached Exhibit A.

- 1. The City of Park Rapids has submitted a copy of this Petition to Todd Township, Hubbard County, Minnesota, on June 25, 1998.
- 2. The area proposed for annexation abuts the City of Park Rapids on the City's north boundary and none of the area is presently a part of any incorporated city or of any area designated for orderly annexation.
  - 3. The total acreage of the area proposed for annexation is 118 acres.
- 4. The Petitioner believes that all of the property is or is about to become urban or suburban in character.
- 5. City requests annexation because the City intends to extend municipal water and sewer services to the affected area.
- 6. The parties entitled to notice pursuant to Minnesota Statutes 414.09 are attached to this Petition as Exhibit B.
- 7. A majority of the landowners have petitioned the City for extension of municipal services and a copy of that Petition is attached as Exhibit C.
- 8. This Annexation Petition was passed by the City Council of the City of Park Rapids on June 8, 1998 on the motion of N. Carroll and seconded of J. Eix. Councilmembers Schroeder, Smythe, Mayor Cumber, Carroll and Eix all voting in favor with none opposed.

#### **EXHIBIT A**

Commencing at the point of intersection between the north line of Section 23, Township 140 North, Range 35 West (Todd Township) and the west shore line of Fish Hook River, thence going in a northerly and westerly direction on and along the shoreline of Fish Hook River and Fish Hook Lake to a point on the south side of Fish Hook Lake identified as the northwest corner of Lot 8, Block 1, Welle's Channel Shores; thence southerly along the west line of said Block 1, of Welle's Channel Shores to the intersection of said plat with the north right-of-way line of Trunk Highway 71; thence easterly and southeasterly along the right-of-way of said Highway 71 to a point on the north line of Section 23; Township 140 North, Range 35 (Todd Township); thence east along said north line of said section, township and range to the point of beginning.

All of said property located in Section 14 and 15, Township 140 North, Range 35 West (Todd Township, Hubbard County, Minnesota).

REC'D. BY SEP 04 1998

RODNEY GARDEN RT. 2, BOX 6 PARK RAPIDS, MN. 56470

ALLEN J. WHEELER RT. 2, BOX 7 PARK RAPIDS, MN. 56470