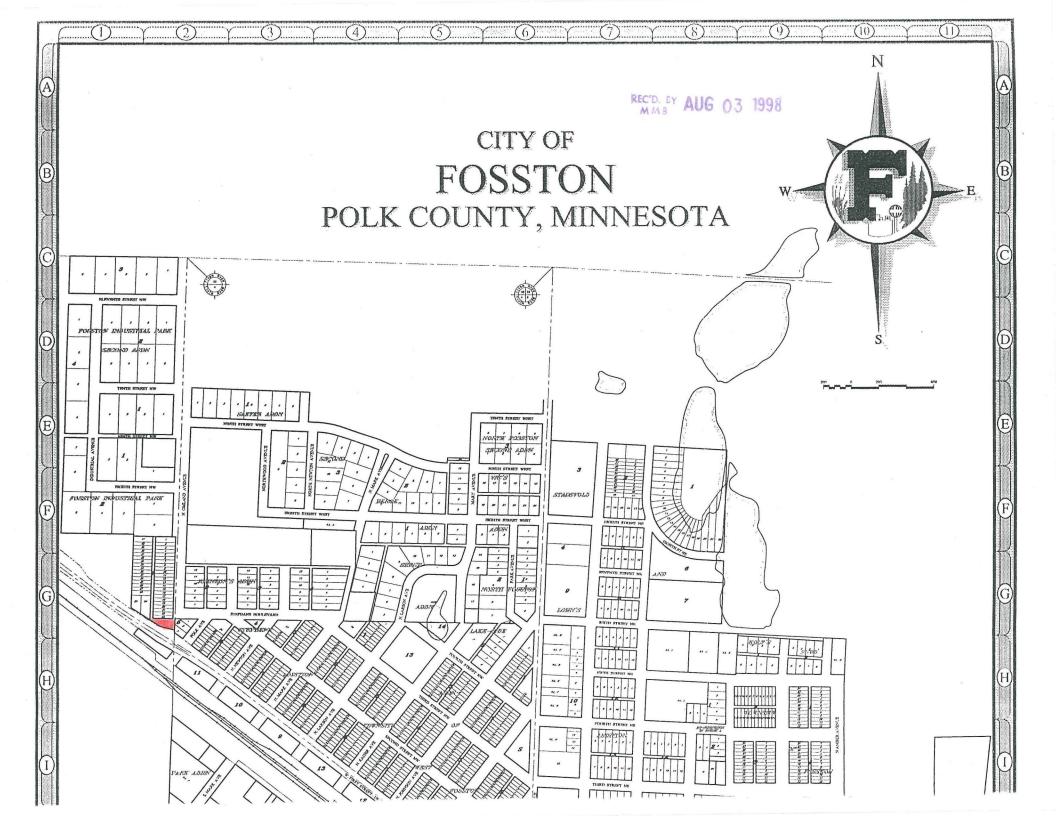

# REC'D. DY AUG 03 1998

In re:

1. Petitioner owns the real property situated in Polk County, Minnesota, described as follows:

That part of the Northeast Quarter of the Southwest Quarter (NE1/4 of SW1/4) of Section Four (4), Township One Hundred Forty-seven (147) North, Range Forty (40) West of the Fifth Principal Meridian, lying northeasterly of U.S. Highway No. 2 right of way.

2. No other person or entity owns or has a fee interest in said property.

3. Said real property abuts the City of Fosston, Minnesota, is unplatted, and does not exceed two hundred acres. Further, no part thereof is included in another boundary adjustment proceeding pending before the Minnesota Municipal Board, and no other municipality borders said property.