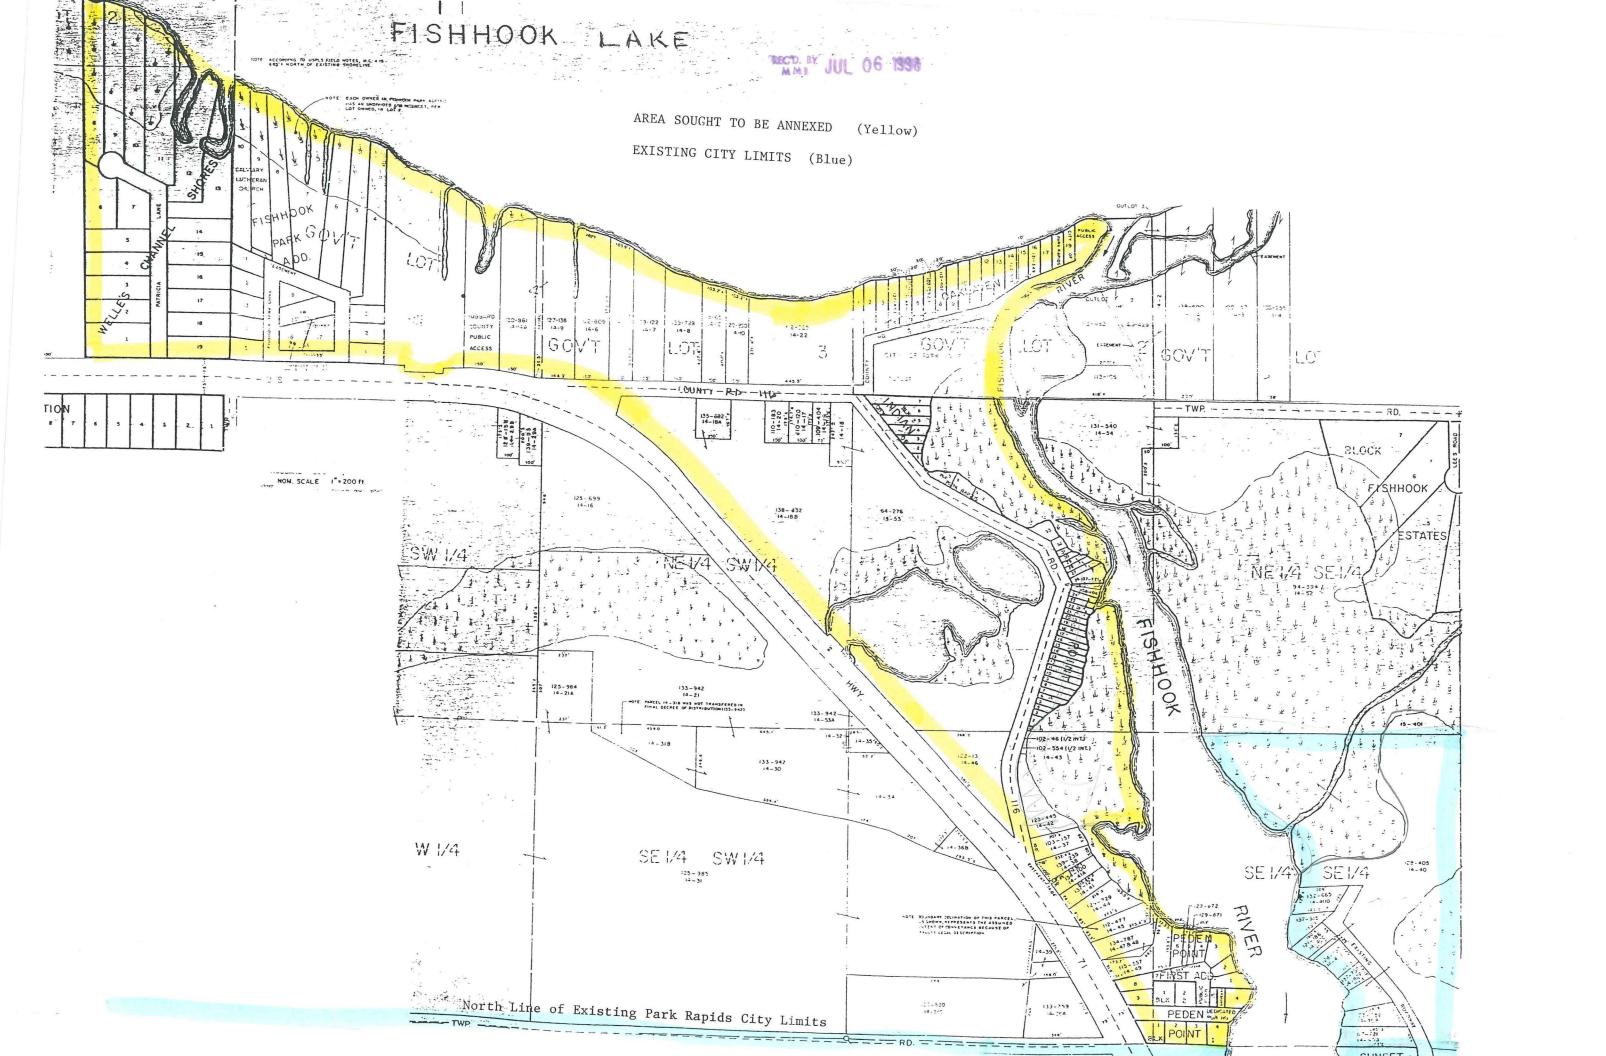

The area proposed for annexation is described on the attached Exhibit A. as mapped.

- 2. The area proposed for annexation abuts the City of Park Rapids on the City's north boundary and none of the area is presently a part of any incorporated city or of any area designated for orderly annexation.
  - 3. The total acreage of the area proposed for annexation is 118 acres.
- 4. The Petitioner believes that all of the property is or is about to become urban or suburban in character.
- 5. City requests annexation because the City intends to extend municipal water and sewer services to the affected area.
- 6. The parties entitled to notice pursuant to Minnesota Statutes 414.09 are attached to this Petition as Exhibit B.
- 7. A majority of the landowners have petitioned the City for extension of municipal services and a copy of that Petition is attached as Exhibit C.
- 8. This Annexation Petition was passed by the City Council of the City of Park Rapids on June 8, 1998 on the motion of <a href="N. Carroll">N. Carroll</a> and seconded of <a href="J. Eix">J. Eix</a>. Councilmembers Schroeder, Smythe, Mayor Cumber, Carroll and Eix all voting in favor with none opposed.

#### **EXHIBIT A**

Commencing at the point of intersection between the north line of Section 23, Township 140 North, Range 35 West (Todd Township) and the west shore line of Fish Hook River, thence going in a northerly and westerly direction on and along the shoreline of Fish Hook River and Fish Hook Lake to a point on the south side of Fish Hook Lake identified as the northwest corner of Lot 8, Block 1, Welle's Channel Shores; thence southerly along the west line of said Block 1, of Welle's Channel Shores to the intersection of said plat with the north right-of-way line of Trunk Highway 71; thence easterly and southeasterly along the right-of-way of said Highway 71 to a point on the north line of Section 23; Township 140 North, Range 35 (Todd Township); thence east along said north line of said section, township and range to the point of beginning.

All of said property located in Section 14 and 15, Township 140 North, Range 35 West (Todd Township, Hubbard County, Minnesota).

Deane Paux annexation Project

MAR JUL 06 1998

RODNEY GARDEN RT. 2, BOX 6 PARK RAPIDS, MN. 56470