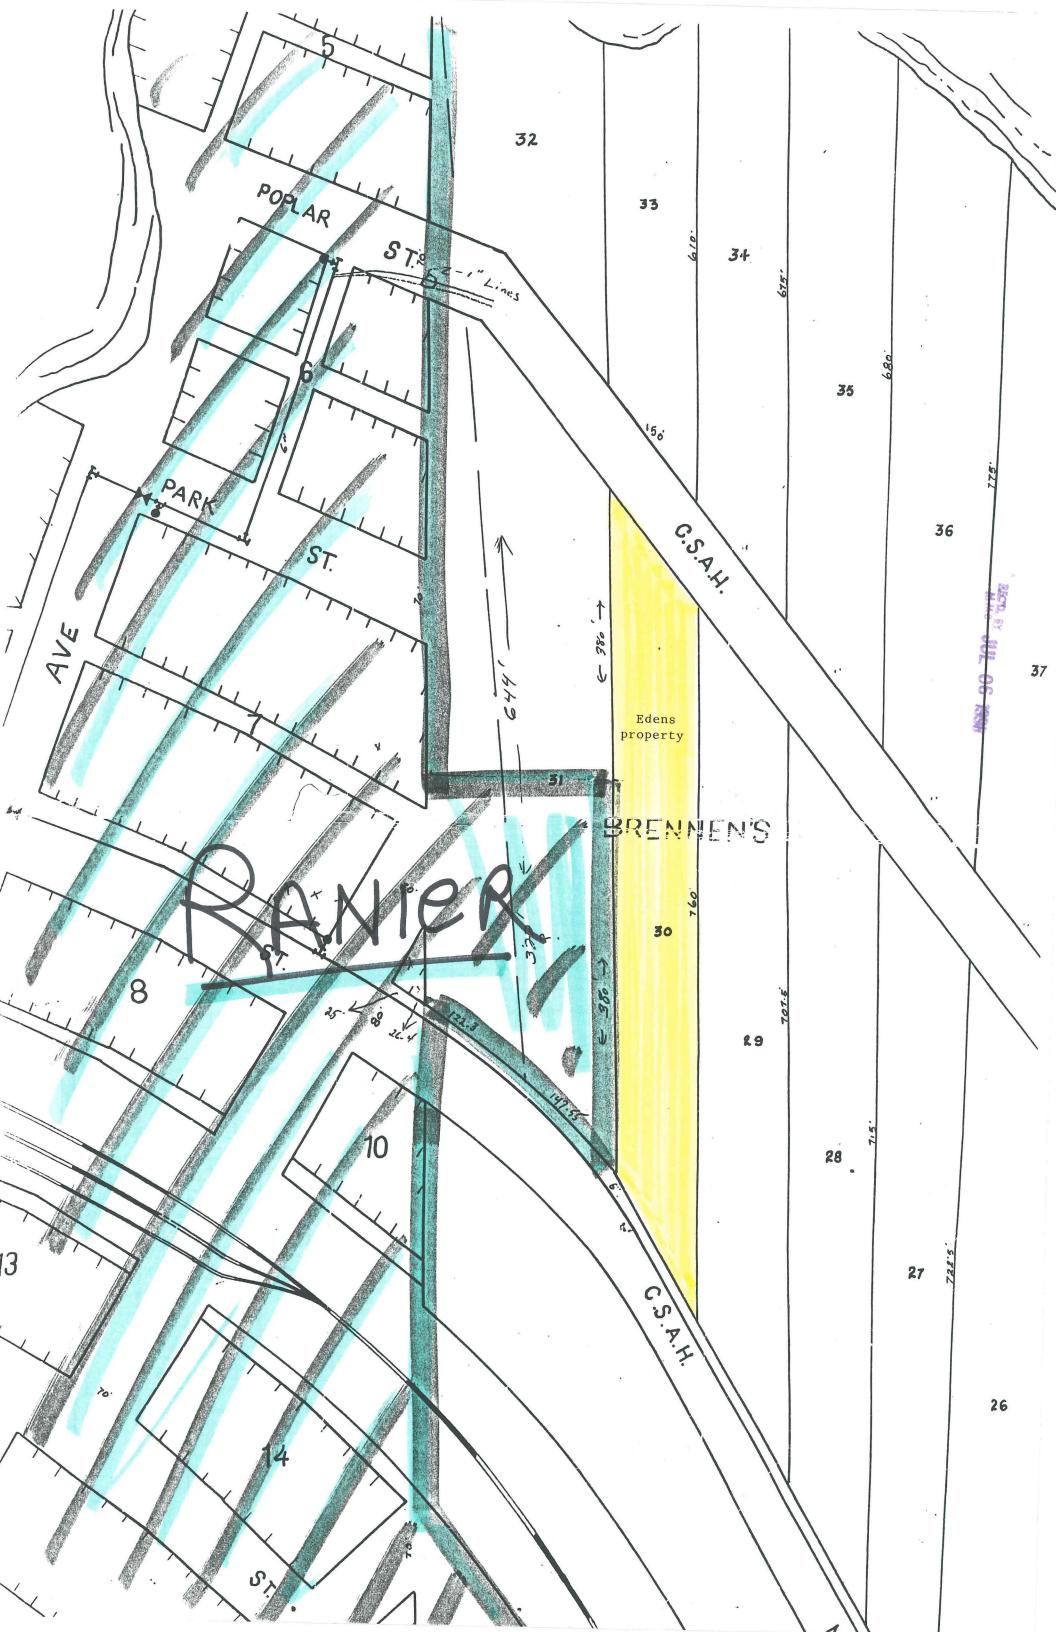

## Lot 30, Brennan's Beach

This property is slightly greater than two and two-thirds (2.62) acres in size.

- 2. The territory described below abuts upon the city limits at the eastern boundary thereof and none of it is presently included within the corporate limits of any incorporated city.
- 3. All this territory is or is about to become urban or suburban in character.
- 4. The population of the area is 0.
- 5. The property owners are required to constitute a sufficient petition under M.S. 414.033, Subd. 5.

Request for annexation to the city of Ranier of the following described property:

Lot 30 Brennan's Beach, Koochiching County

We would like to have our property annexed to Ranier. My wife and I purchased this property last year with the plans to build a vacation cabin. We would love to retire in Ranier some day. I grew up in Ranier and hope you will give our request your attention and consideration.

Petitioners:

March 16, 1998

Peter Edens

Barbara Edens

Lot 30, Plat of Brenners Beach

## AMENDED PLAT OF LOTS 31 % 32 OF BRENNENS BEACH In Lots 2-3 Section 30 Twp7/N. Rge 23 W. Scale 1' = 100' REC'D. BY JUL 06 1998 Roiny Loke. S 2.2 Beula 33 . Popular Str. Plat of Planier true Boundry Line on 601 State Edens property been 31 Stote RANTER 29 State Count