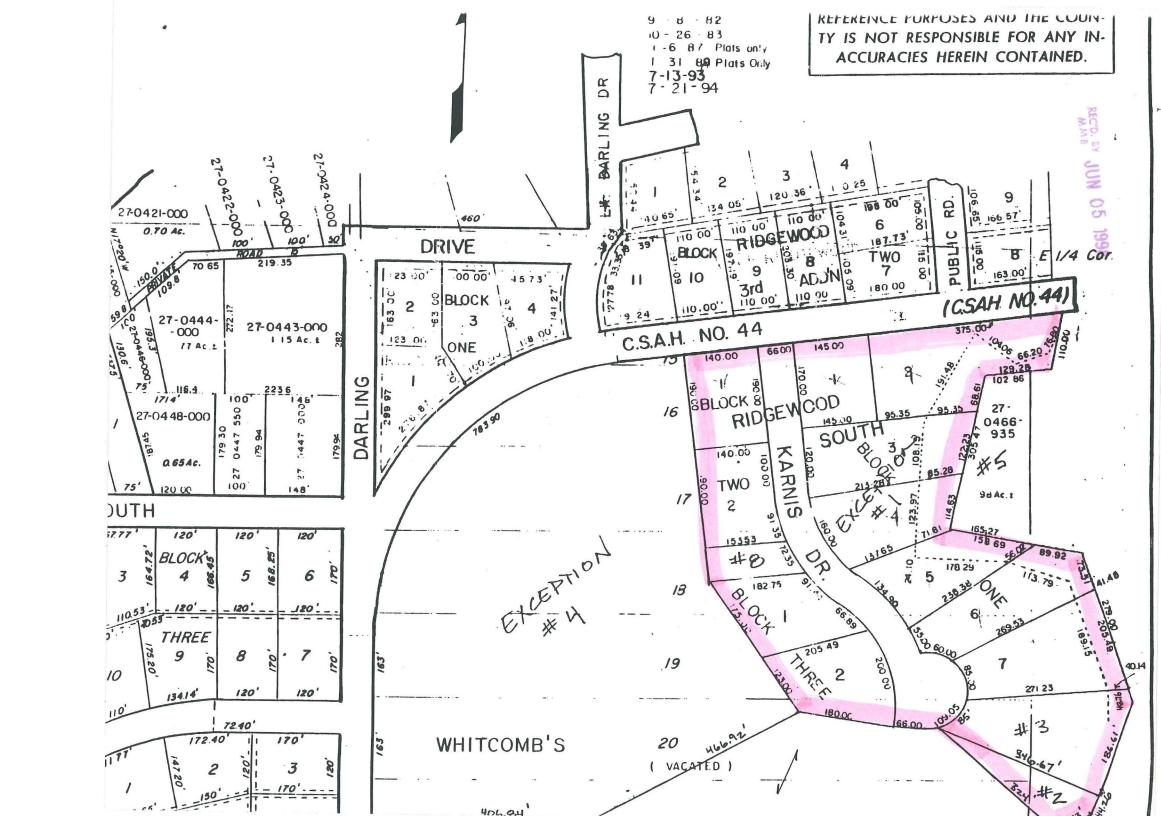

Unplatted .59 acres of E2SE4 (part of vacated subs 15-30 Whitcombs Sub) lying E and S'ly of cul de sac for Karnis Drive and SW'ly of that part of Lot 7, Block 1, Ridgewood South in La Grande Township. (PIN 27-0466-050).

## And

Lots 1 through 7, Block One, Lots 1 and 2, Block Two and Lots 1 and 2, Block Three, Ridgewood South.

- 5. The Petitioners state that this land has become suburban in character by usage.
- 6. The parties affected and which may be entitled to notice are the Township of La Grande and Douglas County.
- 7. The reason for requesting annexation is for the affected properties to be served with municipal services including municipal water.