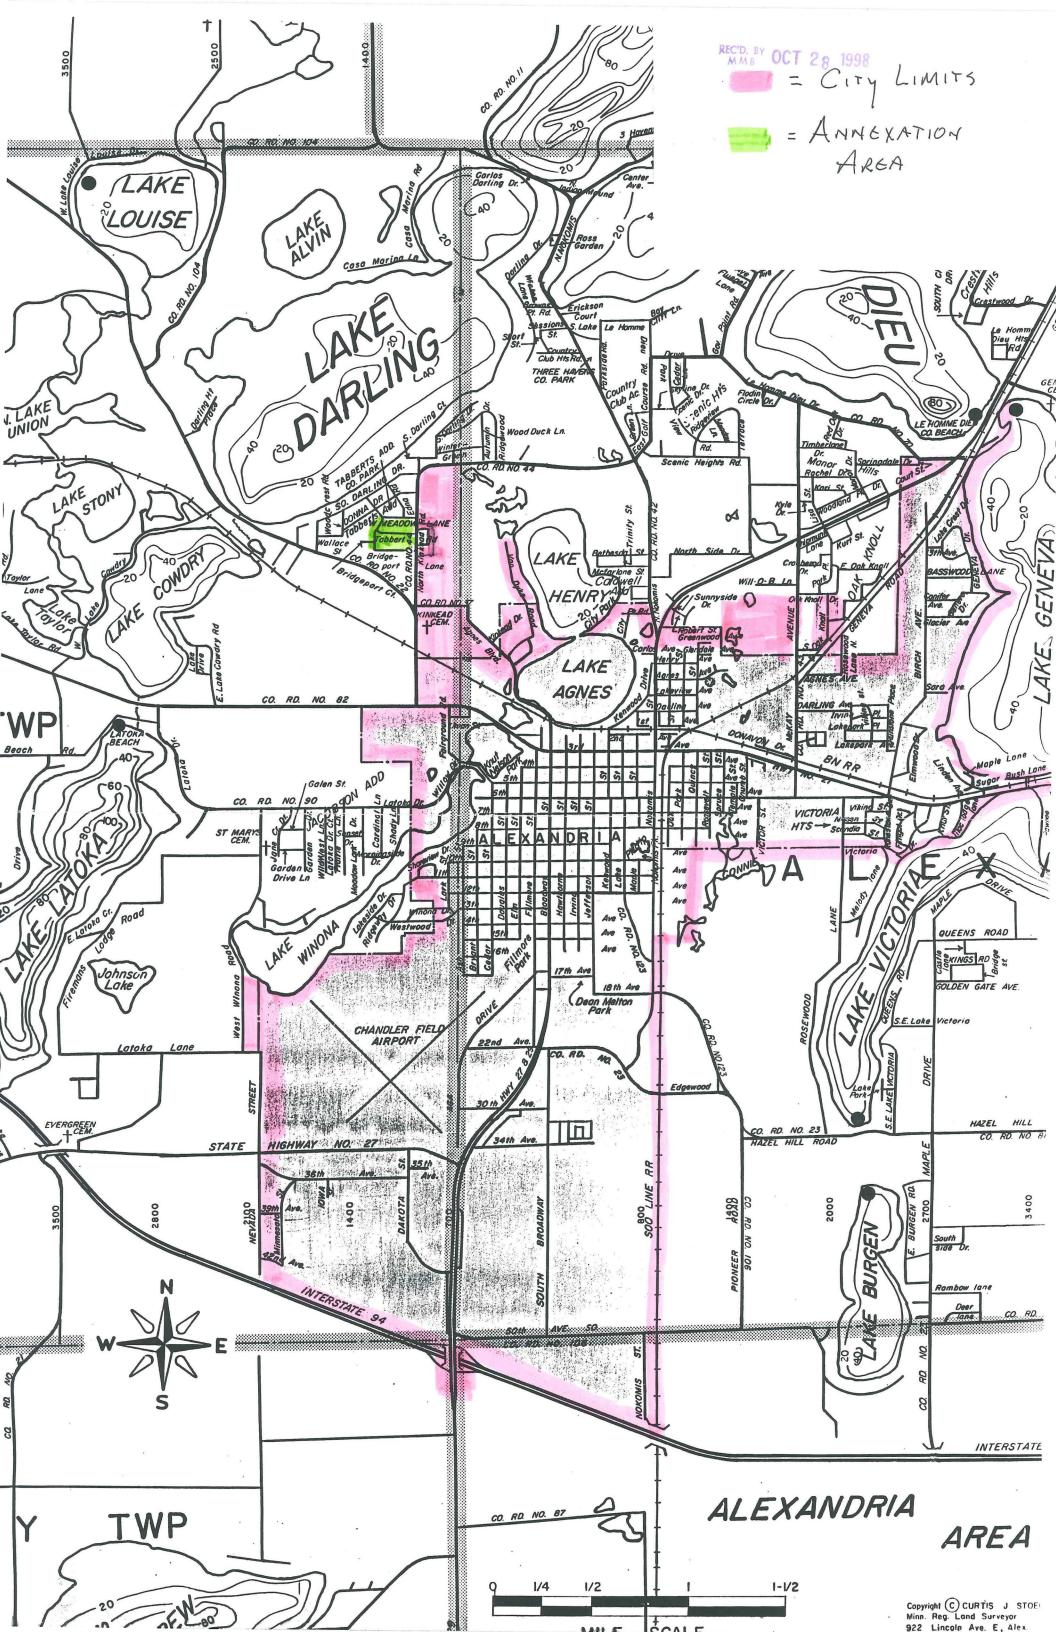

SECTION II: That the territory to be annexed is described as:

The property consists of platted and unplatted land in LaGrande Township, Douglas County containing approximately 28.97 acres in 106 parcels owned by 67 property owners and which property is all located in Sections 12 and 13 Township 128, Range 38 and is described as:

That part of the South Half of the Southeast Quarter also with that part of Gov't Lot 3, Section 12, also with that part of the North Half of the Northeast Quarter of Section 13 all in Township 128 North, Range 38 West, Douglas County, Minnesota, described as follows:

Lots 1 through 7, Block One and Lots 1 and 2, Block Two, FOURTH ADDITION TO TABBERT'S SUBDIVISION according to the recorded plat thereof, also with the platted public roads in said plat also known as Bridgeport Court and Bridgeport Lane and the 17 foot platted road lying west of C.S.A.H. No. 44.

## AND

Lots 1 and 2, Block One, Lots 1 through 8, Block Two, and Lots 1 through 6, Block Three, **FIFTH ADDITION TO TABBERT'S SUBDIVISION**, according to the recorded plat thereof.

## AND

All of the SIXTH ADDITION TO TABBERT'S SUBDIVISION, according to the recorded plat thereof.

## AND

All of the SEVENTH ADDITION TO TABBERT'S SUBDIVISION, according to the recorded plat thereof.

That part of Lot One, Block Twelve, **BRIDGEPORT TOWNHOMES** according to the recorded plat thereof, lying east of the east line of Lot 6, Block Three of said **FIFTH ADDITION TO TABBERT'S SUBDIVISION** also with Lot 4, Block Nine, also with Blocks 10 and 11 of said **BRIDGEPORT TOWNHOMES**.

#### AND

Lots 5 and 6, Block Two, **BRIDGEPORT TWIN TOWNHOMES** and that part of Lot 13 of said plat, bounded on the west by east line of Lot 2, Block One, **FIFTH ADDITION TO TABBERT'S SUBDIVISION** and bounded on the east by the west line of Lot 1, Block Three, **FIFTH ADDITION TO TABBERT'S SUBDIVISION**.

#### AND

Lots 1 and 2, Block One, **BRIDGEPORT TWIN TOWNHOMES**, according to the recorded plat thereof, also with that part of Lot 9 of said Block One, of said plat, lying northwesterly line of Lot 1, Block Two, **FIFTH ADDITION TO TABBERT'S SUBDIVISION.** 

## AND

That part of C.S.A.H. No. 44, bounded on the north by the north line of said SIXTH ADDITION TO TABBERT'S SUBDIVISION extended east and on the south by the south line of said Lot 1 of Block Twelve, BRIDGEPORT TOWNHOMES extended east.