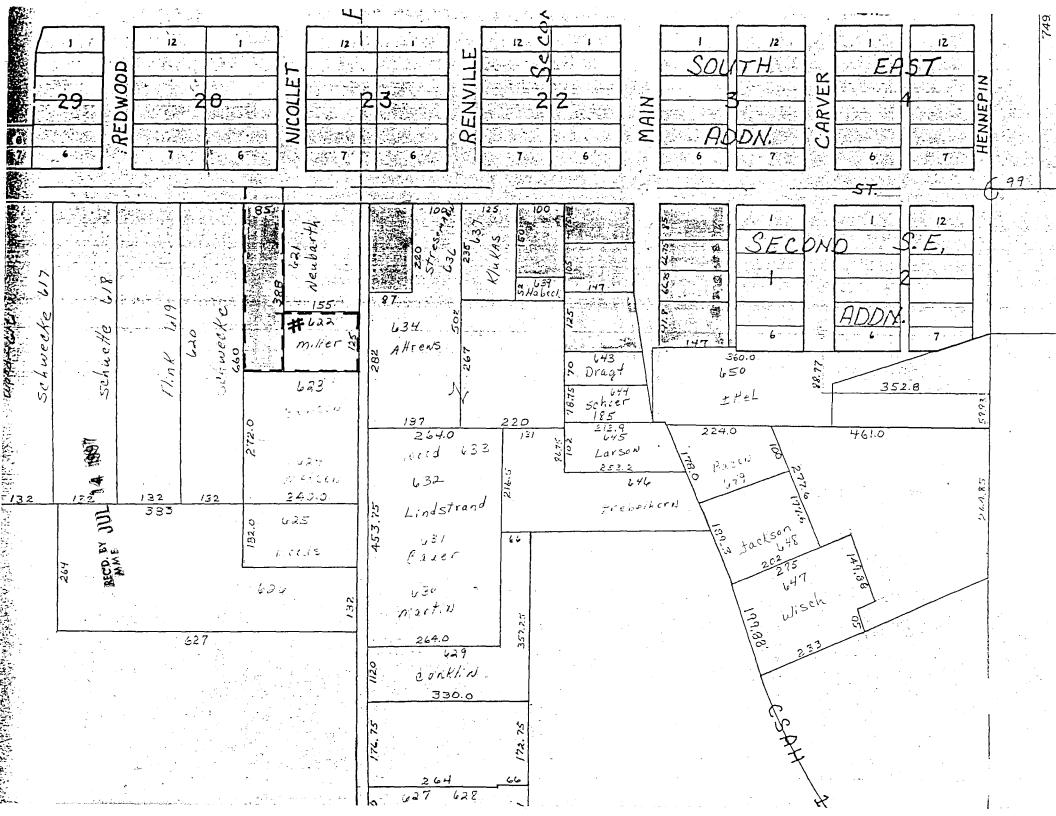

THE CITY OF WINTHROP

Arlin Miller and Beth Miller do hereby state as follows:

Millers are the owners of real property legally described as follows:

The East 155 feet of the North 125 feet of the South 529 feet of Outlot Number 19 in Thorson and Swenson's Subdivision in Section 6, Township 112. Range 29. Sibley County, Minnesota, more particularly described as follows:

Commencing at a point 263 feet south of the northeast corner of the NW 1/4 of SW 1/4 of said Section 6, thence South 125 feet, thence West 155 feet, thence North 125 feet, and thence East 155 feet, to the point of beginning.

Said property is adjacent to and abuts to the municipal corporate boundary to the City of Winthrop.

- 2. Said real property is residential in character. The City of Winthrop provides some governmental services for the property and is able to provide full governmental services for the property.
- Copies of this petition shall be filed with the Township of Alfsborg and the County of Sibley, and Millers expect each entity to consent to this petition and waive the timeline to file objection to the petition.
- 4. Millers request the City of Winthrop, upon receipt of this petition and the consents and waivers of the township and county, to adopt an ordinance declaring this property to be annexed to the City of Winthrop pursuant to Minn. Stat. 414.033, Subd. 5, and then submit said ordinance to the Minnesota Stat. 414.033. Municipal Board for approval pursuant to Minn., Subd. 7.