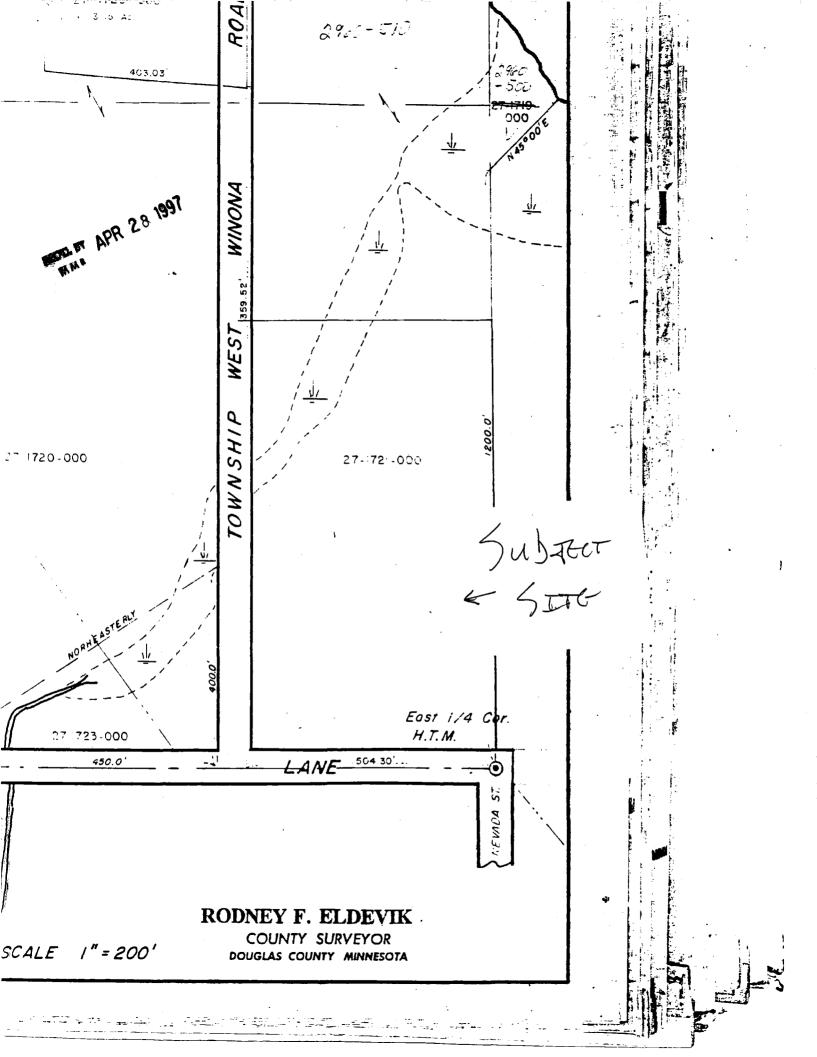

That part of the SE<sup>1</sup>/<sub>4</sub>NE<sup>1</sup>/<sub>4</sub> of Section 26, Township 128 North, Range 38 West, Douglas County, Minnesota, described as follows:

Beginning at the east quarter corner of said Section 26;

Thence South 89 degrees 50 minutes 26 seconds West, assumed bearing, along the south line of said SE<sup>1</sup>/<sub>4</sub>NE<sup>1</sup>/<sub>4</sub> 504.30 feet, said south line also being the centerline of a public roadway;

Thence North, parallel with the east line of said Section 26, a distance of 900.00 feet;

Thence North 89 degrees 50 minutes 26 seconds East 504.30 feet to the east line of said section;

Thence South, along said east line, 900.00 feet to the point of beginning.

The tract contains 10.42 acres more or less

5. The petitioners state that this land has become suburban in character by usage.

- 6. The parties affected and which may be entitled to notice are the Township of LaGrande and Douglas County.
- 7. The reason for requesting annexation is for the affected property to be served with municipal water services.