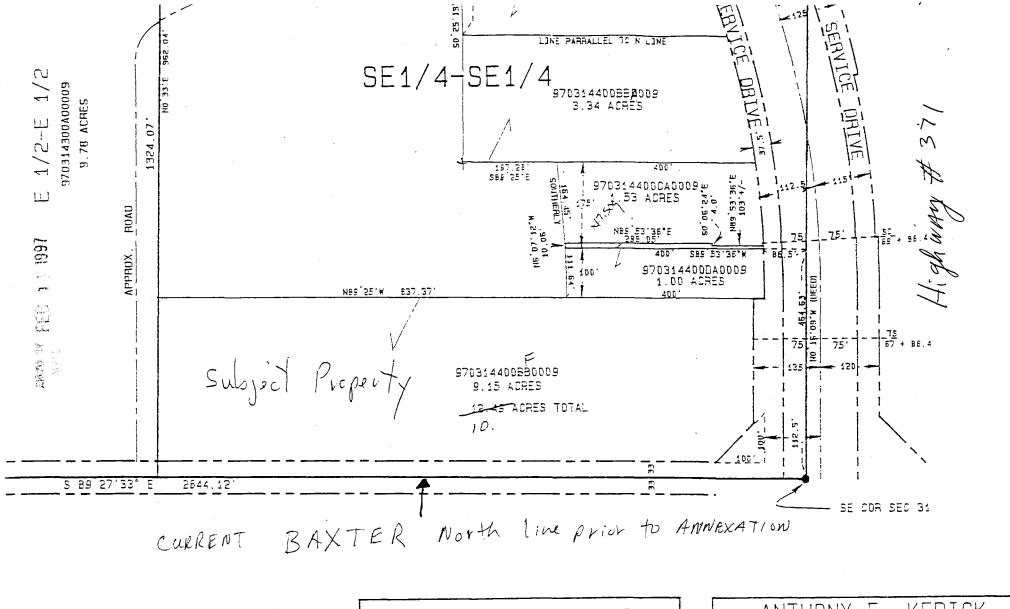

WHEREAS, said land abuts the City of Baxter and the area petitioned to be annexed is approximately 10 acres, such that all requirements of Minnesota Statutes Section 414.033, Subd. 2(3) are met, said Annexation Petition and a map showing the area to be annexed being attached hereto as Exhibit "A", which is incorporated herein by reference; and

The South Half of the South Half of the Southeast Quarter of the Southeast Quarter (S-1/2 of S-1/2 of SE-1/4 of SE-1/4), Section Thirty-one (31), Township One Hundred Thirty-four (134) North, Range Twenty-eight (28) West, Crow Wing County, Minnesota, less road rights of way.

NOTE: ALL ACREAGE COMPUTATIONS EXCLUDE RIGHT OF WAYS OF PUBLIC ROADS. RAILROADS, AND UTILITIES.

ANTHONY E. KERICK CROW WING COUNTY SURVEYOR MINNESOTA REG. No. 12266

DATE: NOV. 1992 | DRAFTED BY-SA

\$ 100 m