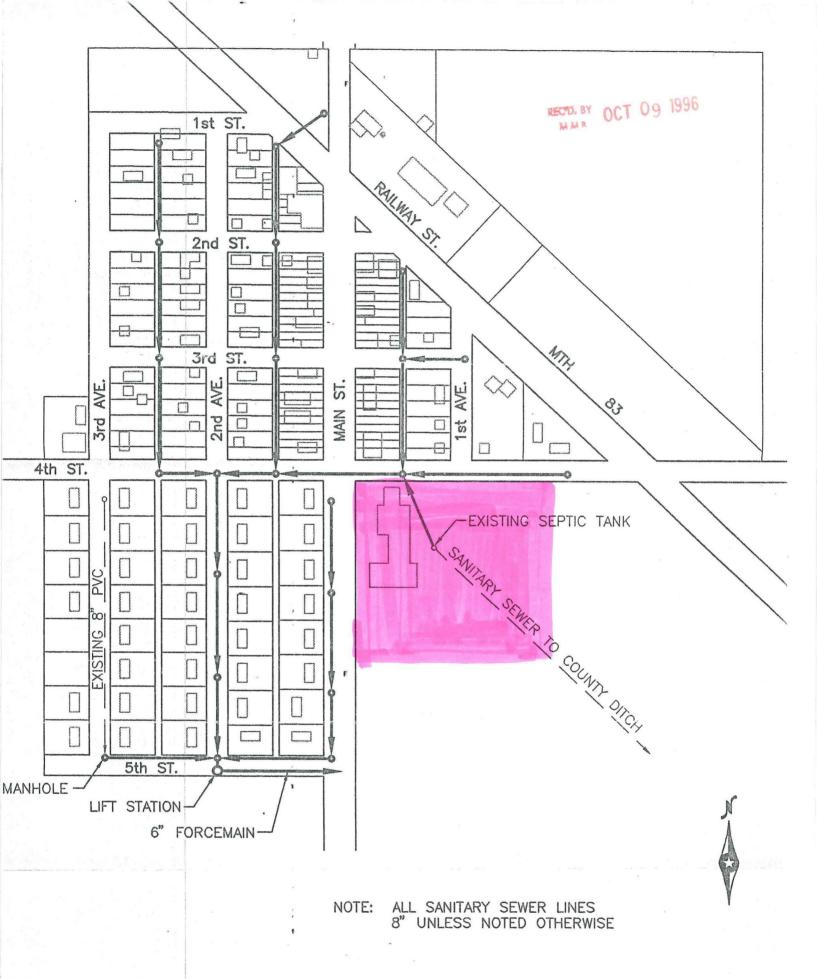

## PETITIONER STATES:

1. That School District #913 is the owner of all the property more specifically described as:

Commencing at a point on the North line of the NE Quarter (NE 1/4) of the Northwest Quarter (NW 1/4) of Section Twelve (12), Township One Hundred Six (106), Range twenty-five (25), which point is Twenty (20) rods East of the Northwest corner of the Northeast Quarter (NE 1/4) of the Northwest Quarter (NW 1/4) of said Section Twelve (12), and running thence East Twenty (20) rods on the North line of said Northwest Quarter (NW 1/4), thence South thirty-two (32) rods parallel with the west line of said Northwest Quarter (NW 1/4), thence West twenty (20) rods parallel with the North line of said Northwest Quarter (NW 1/4), and thence North Thirty-two (32) parallel with said West line of said Northwest Quarter (NW 1/4) to the point of beginning, containing four acres of land. The Storage Shed is located on Lots 9, 10, 11; Block 8 in City of Pemberton.

## **PETITIONER STATES:**

1. That School District #913 is the owner of all the property more specifically described as:

Commencing at a point on the North line of the NE Quarter (NE 1/4) of the Northwest Quarter (NW 1/4) of Section Twelve (12), Township One Hundred Six (106), Range twenty-five (25), which point is Twenty (20) rods East of the Northwest corner of the Northeast Quarter (NE 1/4) of the Northwest Quarter (NW 1/4) of said Section Twelve (12), and running thence East Twenty (20) rods on the North line of said Northwest Quarter (NW 1/4), thence South thirty-two (32) rods parallel with the west line of said Northwest Quarter (NW 1/4), thence West twenty (20) rods parallel with the North line of said Northwest Quarter (NW 1/4), and thence North Thirty-two (32) parallel with said West line of said Northwest Quarter (NW 1/4) to the point of beginning, containing four acres of land. The Storage Shed is located on Lots 9, 10, 11; Block 8 in City of Pemberton.