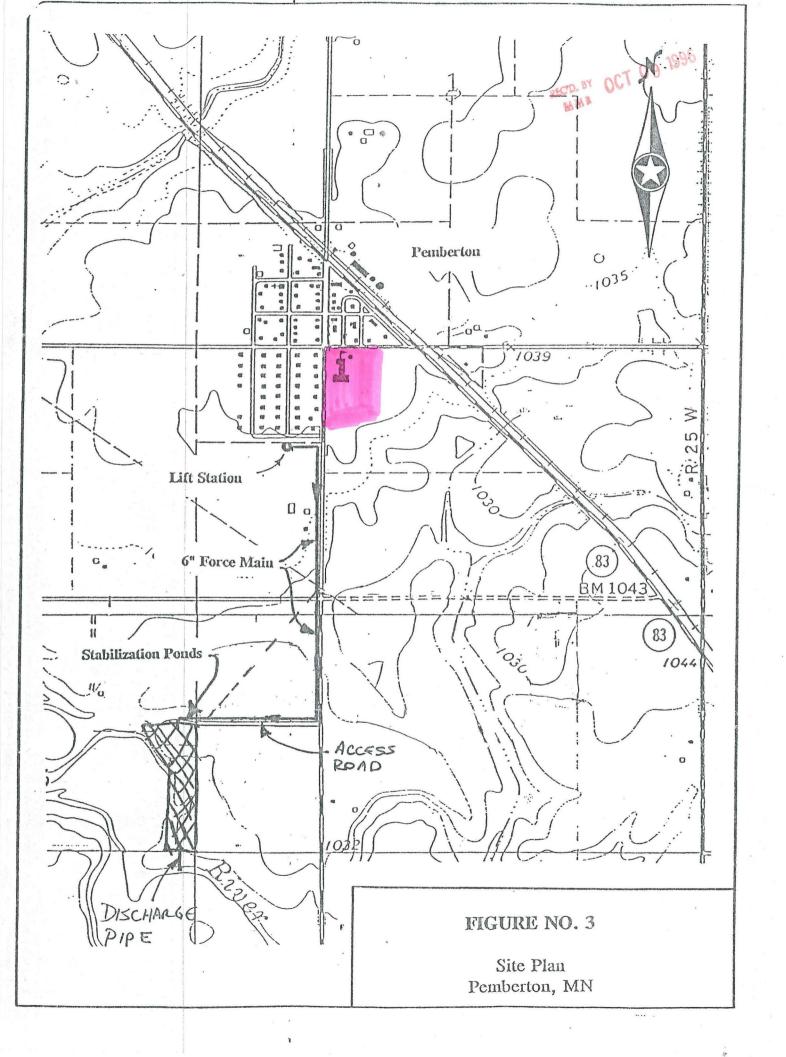

## PETITIONER STATES:

1. That School District #913 is the owner of all the property more specifically described as:

Commencing at a point on the North line of the NE Quarter (NE 1/4) of the Northwest Quarter (NW 1/4) of Section Twelve (12), Township One Hundred Six (106), Range twenty-five (25), which point is Twenty (20) rods East of the Northwest corner of the Northeast Quarter (NE 1/4) of the Northwest Quarter (NW 1/4) of said Section Twelve (12), and running thence East Twenty (20) rods on the North line of said Northwest Quarter (NW 1/4), thence South thirty-two (32) rods parallel with the west line of said Northwest Quarter (NW 1/4), thence West twenty (20) rods parallel with the North line of said Northwest Quarter (NW 1/4), and thence North Thirty-two (32) parallel with said West line of said Northwest Quarter (NW 1/4) to the point of beginning, containing four acres of land. The Storage Shed is located on Lots 9, 10, 11; Block 8 in City of Pemberton.

## **PETITIONER STATES:**

1. That School District #913 is the owner of all the property more specifically described as:

Commencing at a point on the North line of the NE Quarter (NE 1/4) of the Northwest Quarter (NW 1/4) of Section Twelve (12), Township One Hundred Six (106), Range twenty-five (25), which point is Twenty (20) rods East of the Northwest corner of the Northeast Quarter (NE 1/4) of the Northwest Quarter (NW 1/4) of said Section Twelve (12), and running thence East Twenty (20) rods on the North line of said Northwest Quarter (NW 1/4), thence South thirty-two (32) rods parallel with the west line of said Northwest Quarter (NW 1/4), thence West twenty (20) rods parallel with the North line of said Northwest Quarter (NW 1/4), and thence North Thirty-two (32) parallel with said West line of said Northwest Quarter (NW 1/4) to the point of beginning, containing four acres of land. The Storage Shed is located on Lots 9, 10, 11; Block 8 in City of Pemberton.