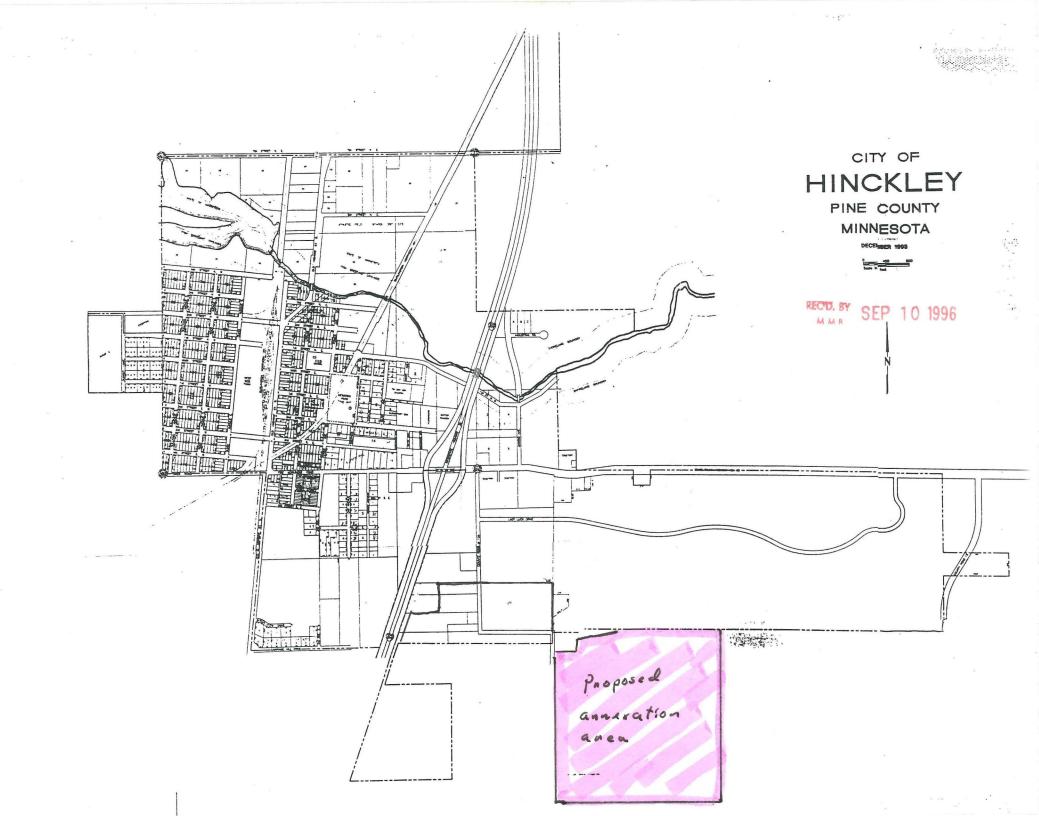

RE: Annexation

To Whom It May Concern:

Please accept this letter as our request for annexation of a parcel of land; of approximately 150 acres legally described on attached Exhibit A.

This property is of urban nature and is contiguous to the city of Hinckley and is situated in Barry Township. The property is not part of another municipality.

Enclosed please find a check in an amount equivalent to \$2.00 per acre as filling fee for the same.

Our desires are to have this property serviced by sanitary sewer and water for a residential development all of which a formal plan will be submitted upon request of the same.