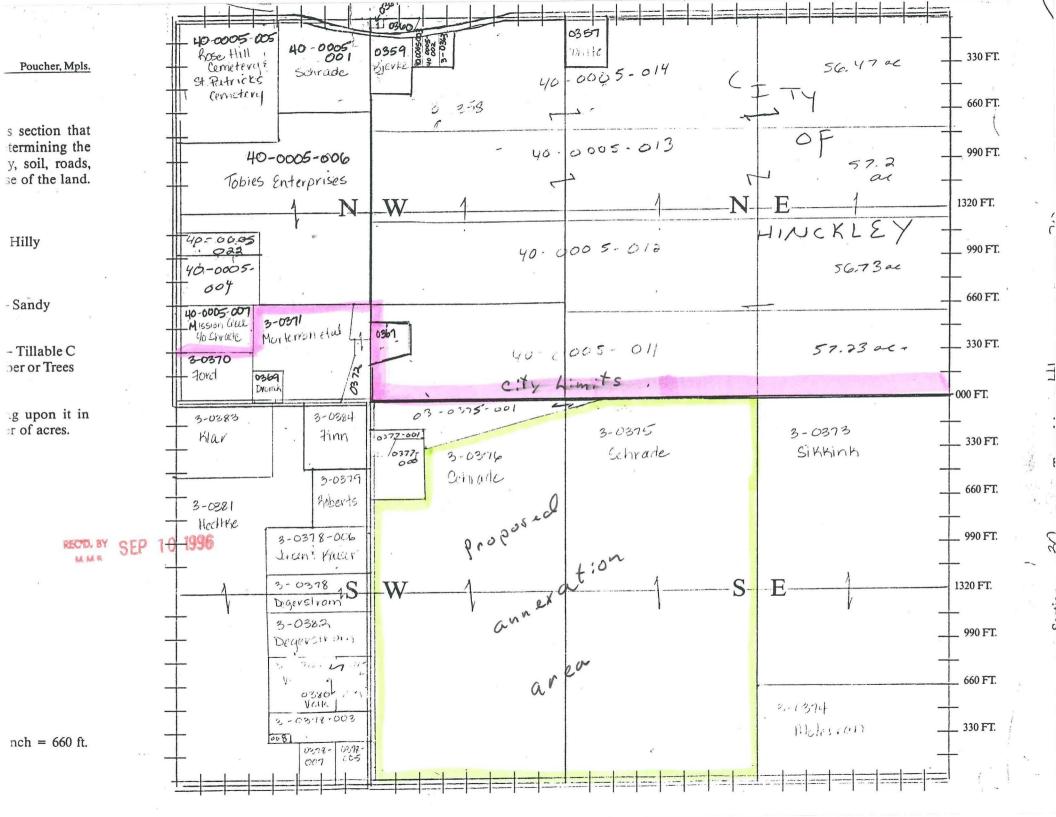

RE: Annexation

To Whom It May Concern:

Please accept this letter as our request for annexation of a parcel of land; of approximately 150 acres legally described on attached Exhibit A.

This property is of urban nature and is contiguous to the city of Hinckley and is situated in Barry Township. The property is not part of another municipality.

Enclosed please find a check in an amount equivalent to \$2.00 per acre as filling fee for the same.

Our desires are to have this property serviced by sanitary sewer and water for a residential development all of which a formal plan will be submitted upon request of the same.