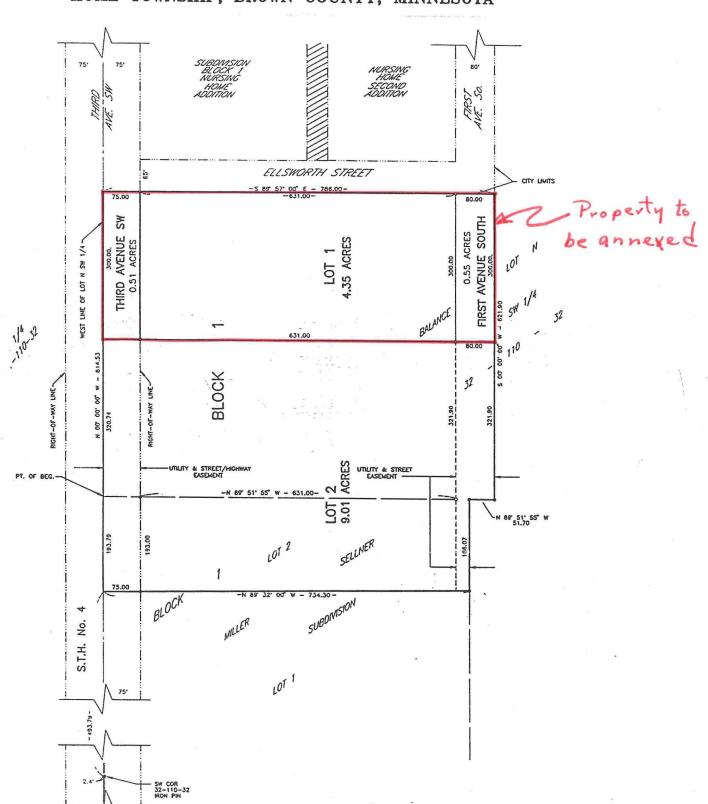

1. The territory to be annexed consists entirely of unplatted lands being less than 200 acres which will be platted prior to annexation, situated in Home Township, Brown County, Minnesota, legally described as follows:

Lot 1, Block 1, Haala's First Addition, Section 32, Twp. 110, Range 32, including that part of Haala's First Addition, being dedicated as First Avenue South and Third Avenue Southwest.

- 2. The territory described above abuts upon the City limits and none of it is presently included with the corporate limits of any incorporated City.
- 3. All of this territory is or is about to become urban or suburban in character.