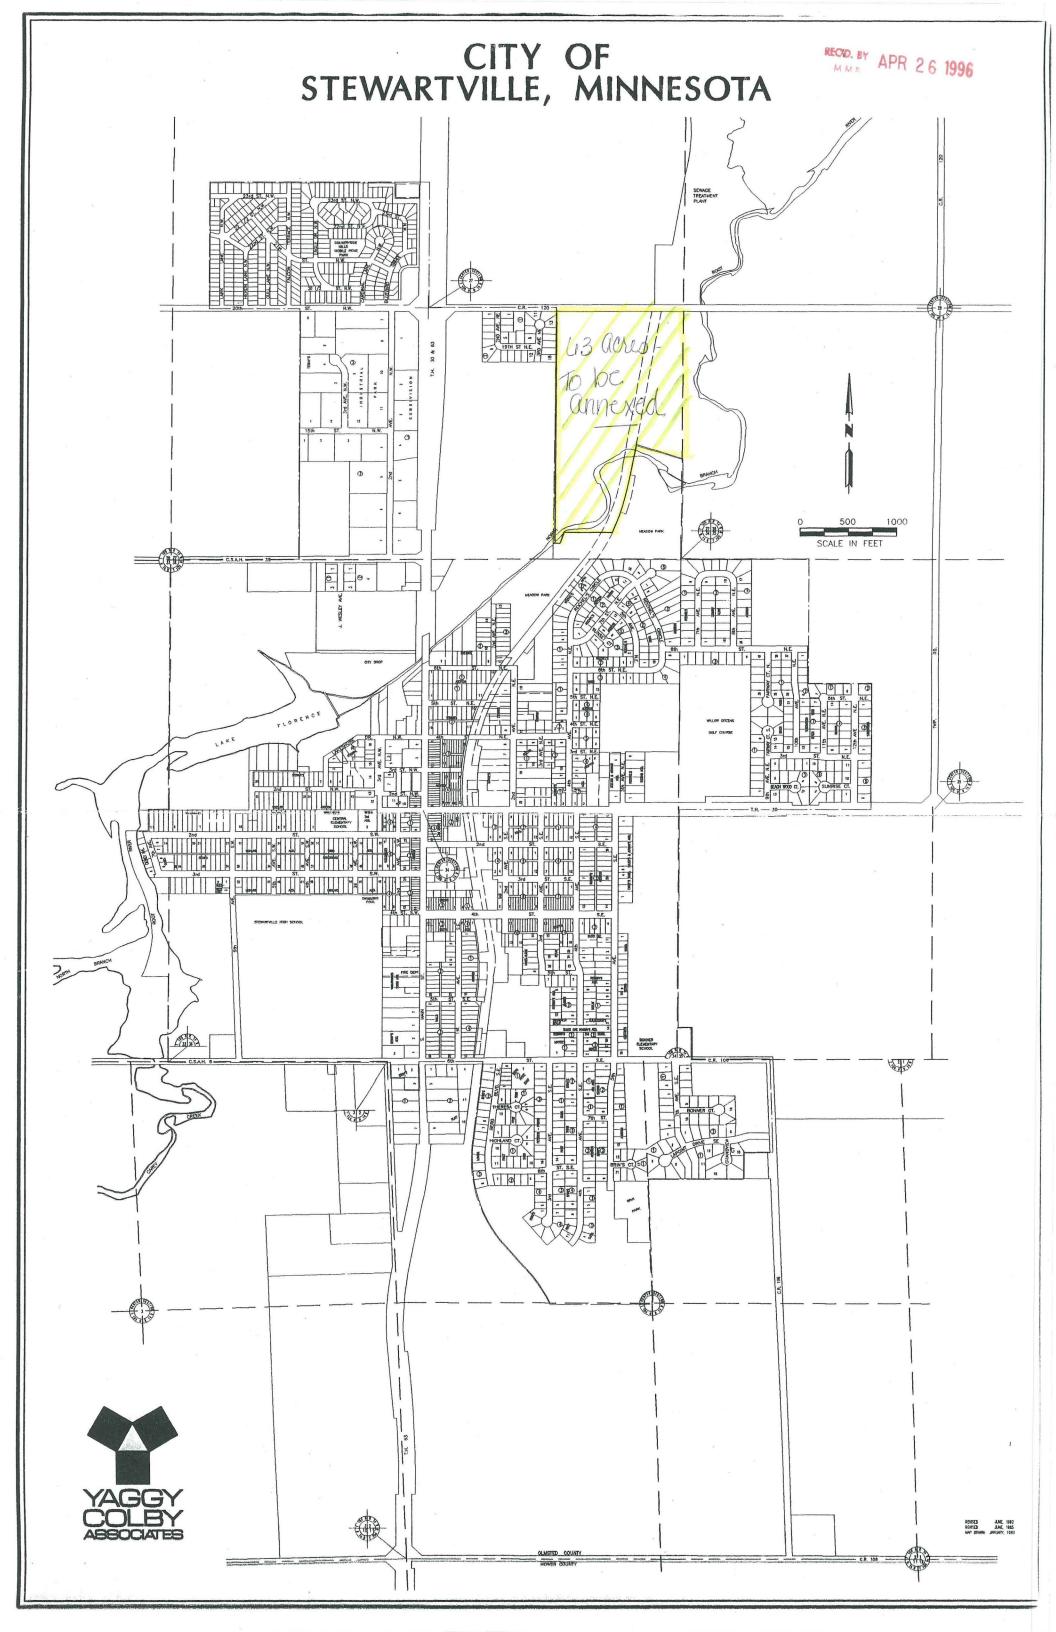

## PETITION FOR ANNEXATION

TO THE COUNCIL OF THE CITY OF STEWARTVILLE, MN:

Day Him are , sole Contract for Deed Vendees, of the territory described below, hereby request the Council to annex this territory to the City and to extend the City boundaries to include the same, and for the purpose respectfully state:

1. The territory to be annexed consists entirely of lands which are unplatted and which contain  $\underline{(J,3)}$  acres more or less. The lands lie entirely in the County of Olmsted, Minnesota, and the description of such lands is an follows:

see attached Appendix "A" attached hereto and made a part hereof as though recited in its entirety.

Ù

71

2. The territory described above abutts upon the City Limits of the City of Stewartville at the West corner and Muth corner of the parcel and none of it is presently included within the corporate limits of any incorporated city.

3. All of this territory is or is about to become urban or suburban in character.

2-29-910 Dated:

Poulose - An. Poulose - An. Poulose - An.