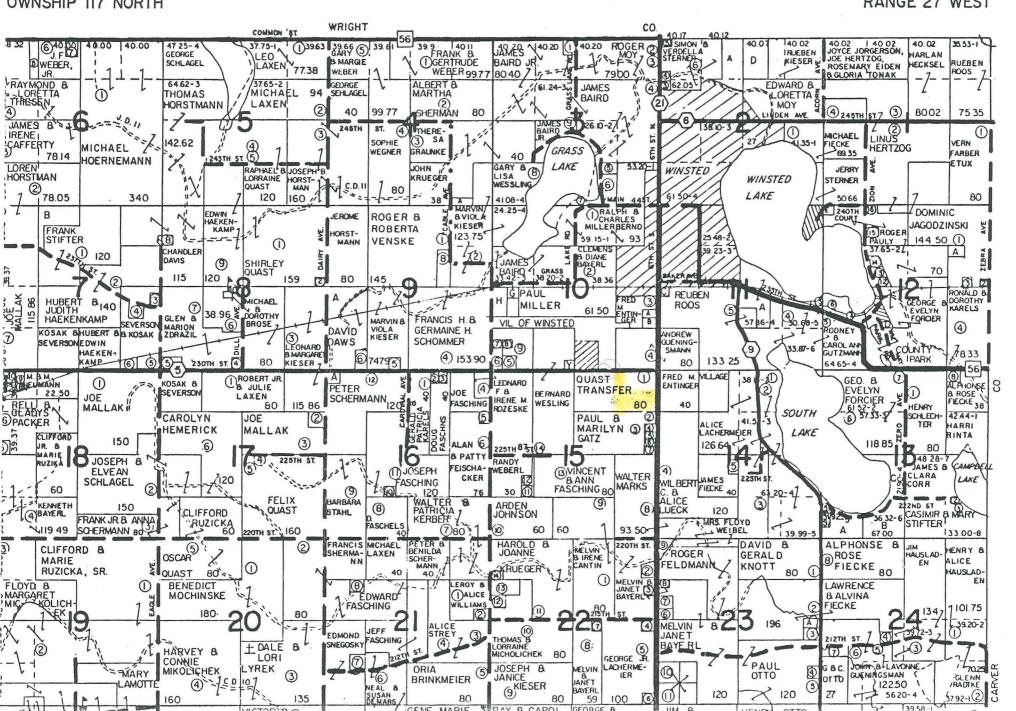

AN ORDINANCE ANNEXING TO THE CITY OF WINSTED, MINNESOTA CERTAIN LANDS IN WINSTED TOWNSHIP ABUTTING THE CITY, BEING OWNED BY QUAST REALTY, INC.

THE CITY COUNCIL OF WINSTED DOES ORDAIN:

Section 1. The City of Winsted having received the Petition of QUAST REALTY, INC., a Minnesota Corporation, is the owner of certain lands as per attached Exhibit "A", which is incorporated herein by reference as though fully set forth in full, which abut upon the present territorial limits of the City of Winsted, and the City Council of the City of Winsted desires to annex such lands so as to include said lands within the City of Winsted, County of McLeod and State of Minnesota and to further adopt an Ordinance annexing said land to the City of Winsted. Such parcel of land is located in Winsted Township, McLeod County, Minnesota and is described as per attached Exhibit "A" which is incorporated herein by reference as though fully set forth in full.

Passed by the City Council this 19+4 day of MARCH, 1996.

Don C. Guggemos Mayor

Attest:

Betty Zachmann, City Clerk

Northeast Quarter of the Northeast Quarter, Section 15, Township 117 North, Range 27 West, McLeod County, Minnesota, excepting therefrom the following tracts:

The North 630.00 feet of the East 829.71 feet of the North One-Half of the Northeast Quarter of Section 15, Township 117, Range 27, McLeod County, Minnesota;

**AND** 

The North 83.00 feet of the East 125.00 feet of the North Half of the Northeast Quarter of Section 15, Township 117, Range 27, McLeod County, Minnesota.

EXHIBIT "A"

## WINSTED CODE-14

MCHA BY FEB 29 1996

OWNSHIP 117 NORTH

RANGE 27 WEST

MANDIE