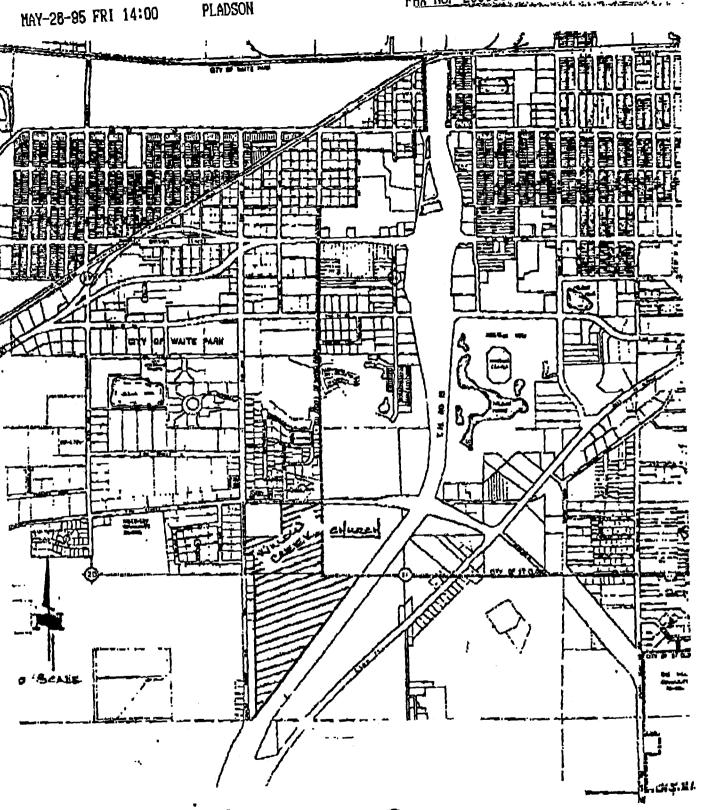

SW 1/4 of the NW 1/4, less and except the North 660 feet of the West 660 feet; also less and except the North 240 feet of the South 360 feet of the West 180 feet thereof, all in Section 21, in Township 124 North, Range 28 West, Stearns County Minnesota.

The acreage of the land involved is 29 acres. The property has a population of zero.

IT IS FURTHER ORDAINED, that the City Clerk file certified copies of this Ordinance with the Minnesota Municipal Board, the Stearns County Auditor, the Clerk for the Township of St. Cloud, and the Secretary of State for the State of Minnesota.