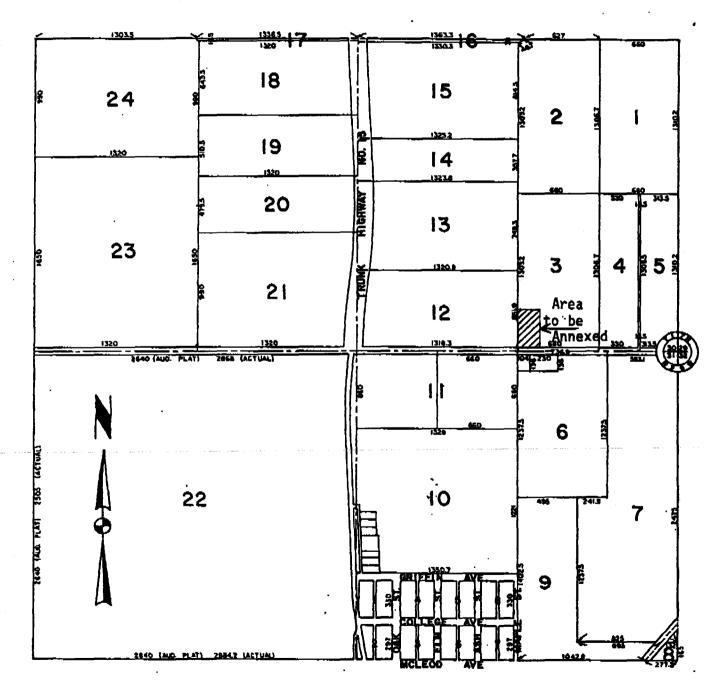

Total of 1.6 Acres

The southerly 375.00 feet of the westerly 190.00 feet of Lot 3 of Auditor's Plat of the South Half of Section 30 and the North Half of Section 31, Township 117 North, Range 29 West, as measured along the west and south lines of said Lot 3.

The undersigned petitioner(s) respectfully represents and states that he (they) is sole owner of the following described lands: Attached

The southerly 375.00 feet of the westerly 190.00 feet of Lot 3 of Auditor's Plat of the South Half of Section 30 and the North Half of Section 31, Township 117 North, Range 29 West, as measured along the west and south lines of said Lot 3.

2. That said property is unincorporated, abuts upon the limits of the City of Hutchinson, and is not included within any other municipality.

- 3. The acreage of such area is <u>1635</u>.
- 4. The reason for the requested annexation is <u>SEDAC SISTED Anders</u>.
- 5. The population of the area is