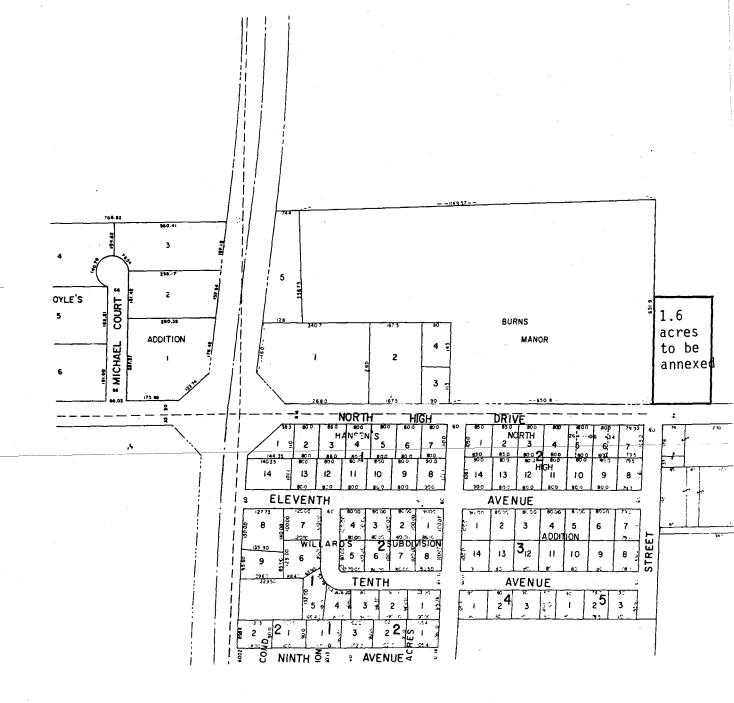

Total of 1.6 Acres

The southerly 375.00 feet of the westerly 190.00 feet of Lot 3 of Auditor's Plat of the South Half of Section 30 and the North Half of Section 31, Township 117 North, Range 29 West, as measured along the west and south lines of said Lot 3.

The undersigned petitioner(s) respectfully represents and states that he (they) is sole owner of the following described lands: Attached

The southerly 375.00 feet of the westerly 190.00 feet of Lot 3 of Auditor's Plat of the South Half of Section 30 and the North Half of Section 31, Township 117 North, Range 29 West, as measured along the west and south lines of said Lot 3.

## AUDITURS PLAT

OF

REC'D. BY MAY 20 1994

1

SI/2 SEC. 30 & NI/2 SEC. 31 TII7 N R 29 W

Redrawn from Plat

REC'D. BY MAY 20 1994